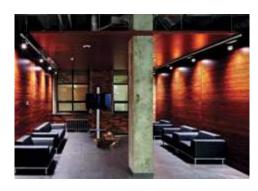

# DISCOVERY NETWORKS

#### ARCHITECTS:

S.OGANESYAN MERVYN CALLAGHAN

#### NAYADA PRODUCTS AT THE FACILITY:

NAYADA-REGINA LINE NAYADA-STANDART NAYADA-HUFCOR

NAYADA-REGINA LINE NAYADA-REGINA

670 м<sup>2</sup>

The offices of Discovery Networks, a telecommunications company, have combined many complex elements of geometric shapes.

Abundance of light within the office is intensified by NAYADA-Standart semi-transparent partitions with curved glass, together with oak veneer-clad panels. Snow-white NAYADA-Hufcor panels, separating the

meeting room from the rest area, provide for a favorable contrast with the bright furniture and walls.

The meeting rooms and offices have NAYADA-Regina Line systems, with curved-line veneered and textile-clad soundproof panels, providing excellent acoustic characteristics – a must for the normal functioning of a media holding.