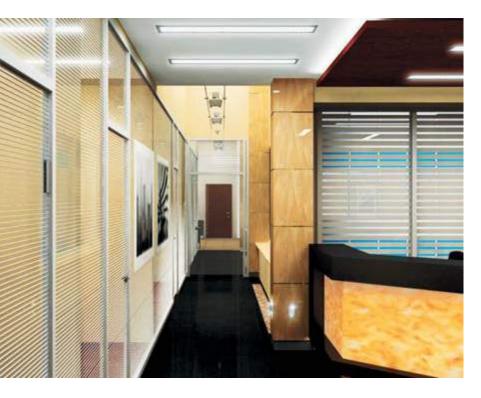

# YANDEX

.

ARCHITECTS:

ATRIUM ARCHITECTURAL STUDIO

NAYADA PRODUCTS AT THE FACILITY:

NAYADA-INTERO NAYADA-CRYSTAL NAYADA-STANDART NAYADA-HUFCOR NAYADA-DOORS SMARTBALLS | TUTAL AKEA.

20 000 m<sup>2</sup>
AREA OF THE PARTITIONS INSTALLED: 2825 m<sup>2</sup>

WINNER OF «BRAND AND IMAGE»

The Moscow offices of Yandex, the leading Russian search engine company, are an ideal embodiment of modernity – bright colors, state-of-theart technologies, and unusual architectural solutions.

The offices occupy seven floors and employ several partition systems, highlighting a dynamic style and a light

atmosphere, while at the same time maintaining a feel of spaciousness as much as possible.

Seeking to bring into life the architect's idea, some of the solutions were customized and specifically developed for this project. The partitions were installed under inclination, using sections of complex geometrical shapes. The meeting rooms feature NAYADA-Standart system, which is highly aesthetic and has excellent soundproofing characteristics.