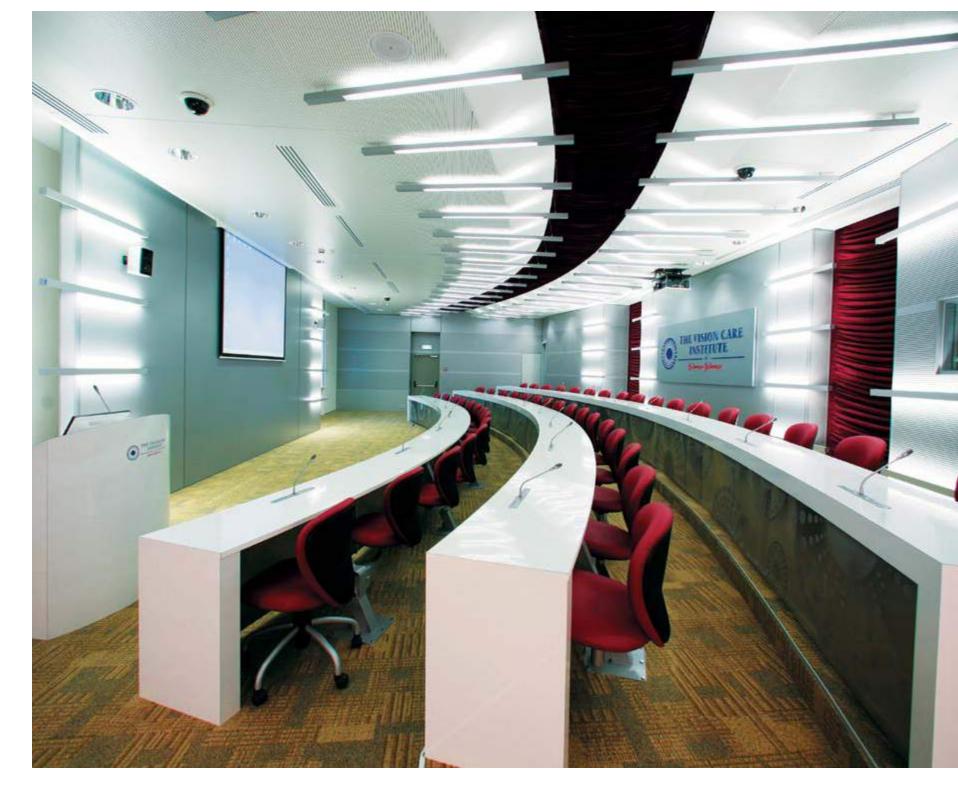

# MICROSOFT TECHNOLOGY CENTER

ARCHITECTS:

UNK PROJECT

#### NAYADA PRODUCTS AT THE FACILITY:

NAYADA-FIREPROOF NAYADA-INTERO NAYADA-TWIN NAYADA-CRYSTAL NAYADA-HUFCOR NAYADA-DOORS OTAL ARE*l* 

1300 м<sup>2</sup>

The new Microsoft Technology Center in Moscow is a platform for the presentation of new products and technologies, the holding of lectures and training seminars, as well as testing innovative Microsoft solutions.

Training takes place in two large classrooms, separated by a NAYADA-Hufcor sliding partitions. The sound

insulation of these transformer partitions is 42 dB. The semantic "core" of the entrance area became the glass "exhibition server room", created using NAYADA-Fireproof partitions. NAYADA specialists successfully solved a difficult technical problem – the installation of fire-resistant partitions at an angle.

The small meeting rooms have NAYADA-Twin glass doors and partitions, with double glazed windows and a higher degree of insulation, as well as all-glass NAYADA-Crystal units with matte patterns.

31

Microsoft Technology Center Moscow Moscow