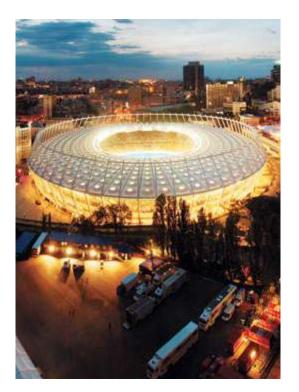

### NATIONAL SPORTS COMPLEX OLIMPIYSKIY

National sports

ARCHITECTS:

GMP ARCHITEKTEN VON GERKAN MARG UND PARTNER NAYADA PRODUCTS AT THE FACILITY:

NAYADA-STANDART NAYADA-FIREPROOF NAYADA-HUFCOR

NAYADA-PARAPETTO

168 800 м<sup>2</sup>

NAYADA won the open tender for the right to participate in the renovation of Ukraine's main sports arena, one of the Europe's best stadiums, which hosted the Euro-2012.

The main area of the stadium, the "Sports Court", was equipped with fire-safe NAYADA-Fireproof EI-60 partitions and 25 mm thick "triplex" multi-layer glass partitions.

The VIP area features NAYADA-Standart and NAYADA-Crystal partitions, as well as NAYADA-Parapetto fencing systems. The conference hall was equipped with movable NAYADA-Hufcor partitions, enabling the effective use of internal spaces.

The expedient execution of a number of operations enabled us to wrap up the work ahead of schedule.

National sports

83