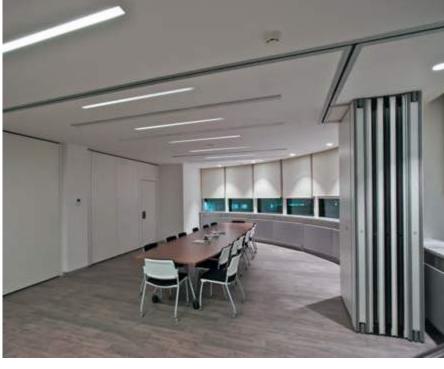

# MICEX

ARCHITECTS:

«LINE ARCHITECTS» LLC

NAYADA PRODUCTS AT THE FACILITY:

OTAL AREA:

NAYADA-HUFCOR NAYADA-TWIN NAYADA-FIREPROOF 14,000 м<sup>2</sup>

NAYADA Company's products have graced one of the largest stock exchanges in the CIS and Eastern Europe – The Moscow Interbank Currency Exchange.

For this large-scale project, we used several models in our product range. Thanks to these, we were able to achieve the best aesthetics, practicality and safety in the modernization of the exchange's workspaces. For MICEX we also installed double-glazed NAYADA-Twin partitions, which ensure additional sound insulation.

MICEX Moscow 111