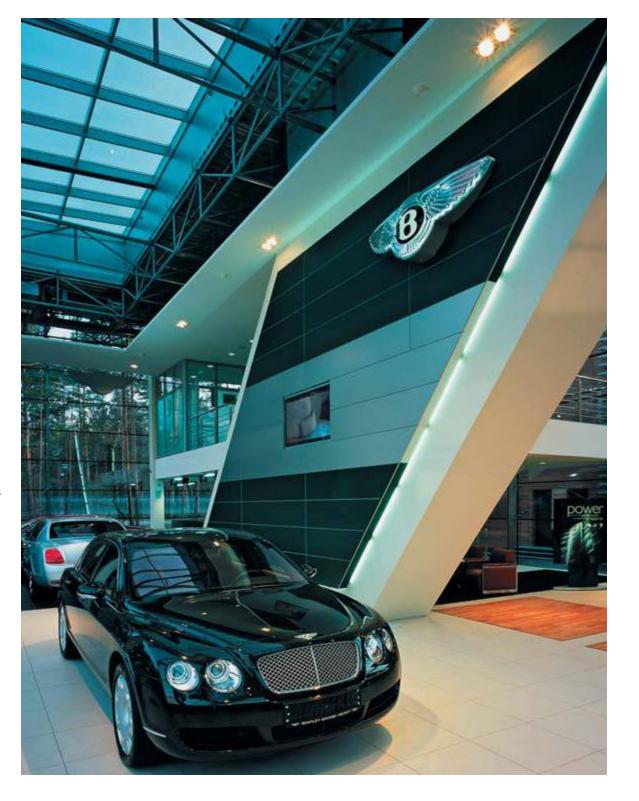

Rolls-Royce Moscow 89

# ROLLS-ROYCE

ARCHITECTS:

SENAB PROJECT

center.

NAYADA PRODUCTS AT THE FACILITY:

NAYADA-CRYSTAL NAYADA-PARAPETTO CRYSTAL DOORS

ARTIFICIAL GLASS COLUMNS

600 м<sup>2</sup>

Rolls-Royce Dealership Company in Russia turned to the services of NAYADA Company to decorate its sales

NAYADA-Crystal partitions were used to decorate the showroom. The all-glass wall has expanded the prospective view, setting the tone of the interior. NAYADA-Parapetto special fences have been mounted onto glass panels, to ensure safety. The rest of the atrium area is divided into zones with no-joint and no-section glass fences, on the basis of the unique NAYADA clamp profile.

The staircase fences also feature NAYADA-Parapetto, but with point-fixed side-located mountings. Absence of any supporting sections gives a feel of a light system and conceptually supports the idea of the project, providing a feel of openness and spaciousness.