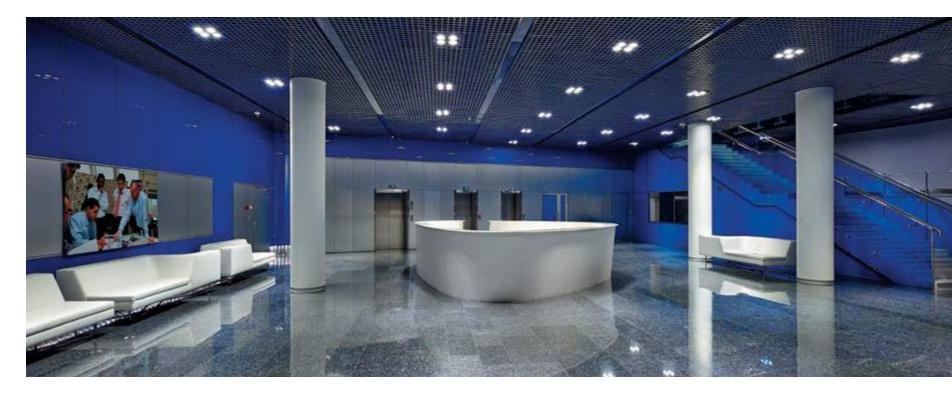

ions and achieve tight wood patterns.

Veneer in combination with glass has endowed these premises with the feel of warmness and exquisiteness.



62 Chevron Moscow 63





# CHEVRON

ARCHITECTS:

SERGEY ESTRIN ARCHITECTURAL STUDIO

This global energy and petrochemical company has renewed its already existing hall premises design.

A light, modern reception zone, created for the world-known market leader, was decorated with natural light wood veneer. NAYADA-Crystal glass partitions and doors served to provide the optimum framing, while adding more light and creating a visually enlarged space.

#### NAYADA PRODUCTS AT THE FACILITY:

NAYADA-RECEPTION NAYADA-CRYSTAL NAYADA-REGINA LINE

#### OTAL AREA:

PREMISES AREA: 1,800 M<sup>2</sup>



64 65 School Office Moscow School Office Moscow







Skolkovo Business

# SKOLKOVO BUSINESS SCHOOL OFFICE

ARCHITECTS:

A-B STUDIO

When the challenging Skolkovo project was just starting up, no one in Russia had any experience of building business schools.

Architects and managers visited around 50 educational institutions around the world, attempting to work out their own concepts on the optimal space and decoration solutions.

#### NAYADA PRODUCTS AT THE FACILITY:

NAYADA-STANDART NAYADA-STANDART-TWIN NAYADA-FIREPROOF NAYADA-CRYSTAL NAYADA-REGINA.LINE NAYADA-HUFCOR

Skolkovo Business

NAYADA-DOORS NAYADA-PARAPETTO TOILET CUBICLES

58 000 м<sup>2</sup>

As a result, seeking to keep the feel of an immense space, the office part of the business school was set up in the form of a small town, with its own streets, houses, yards and alleys.