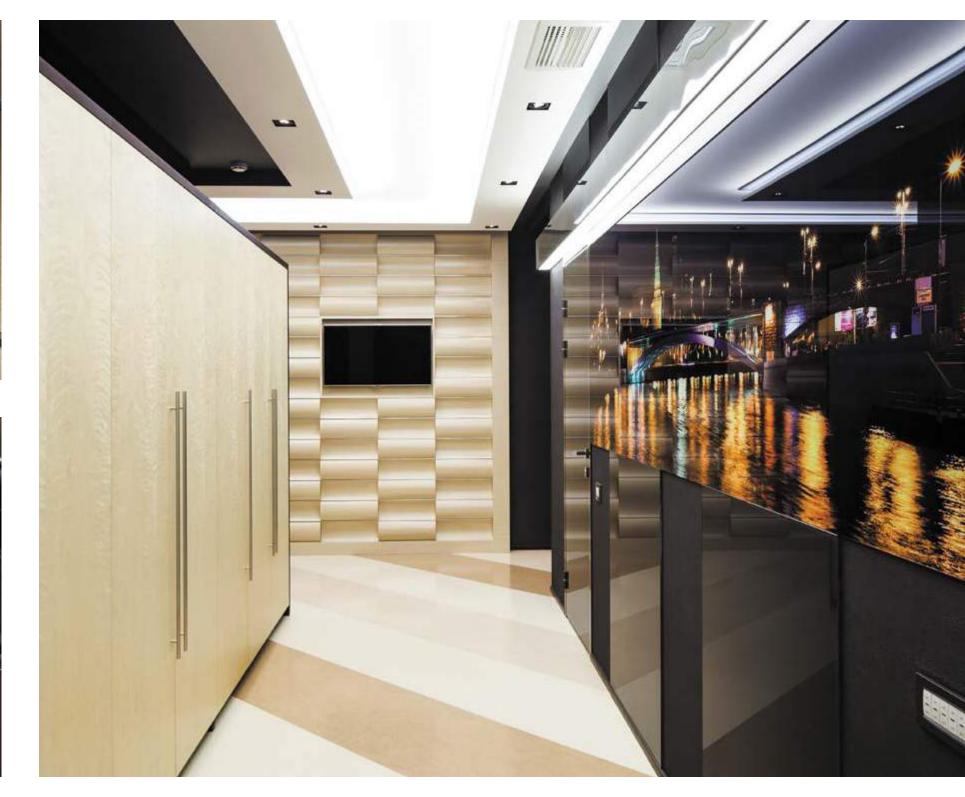

# YANDEX

.

ARCHITECTS:

ATRIUM ARCHITECTURAL STUDIO

NAYADA PRODUCTS AT THE FACILITY:

NAYADA-INTERO NAYADA-CRYSTAL NAYADA-STANDART NAYADA-HUFCOR NAYADA-DOORS SMARTBALLS | TUTAL AKEA.

20 000 m<sup>2</sup>
AREA OF THE PARTITIONS INSTALLED: 2825 m<sup>2</sup>

WINNER OF «BRAND AND IMAGE»

The Moscow offices of Yandex, the leading Russian search engine company, are an ideal embodiment of modernity – bright colors, state-of-theart technologies, and unusual architectural solutions.

The offices occupy seven floors and employ several partition systems, highlighting a dynamic style and a light

atmosphere, while at the same time maintaining a feel of spaciousness as much as possible.

Seeking to bring into life the architect's idea, some of the solutions were customized and specifically developed for this project. The partitions were installed under inclination, using sections of complex geometrical shapes. The meeting rooms feature NAYADA-Standart system, which is highly aesthetic and has excellent soundproofing characteristics.