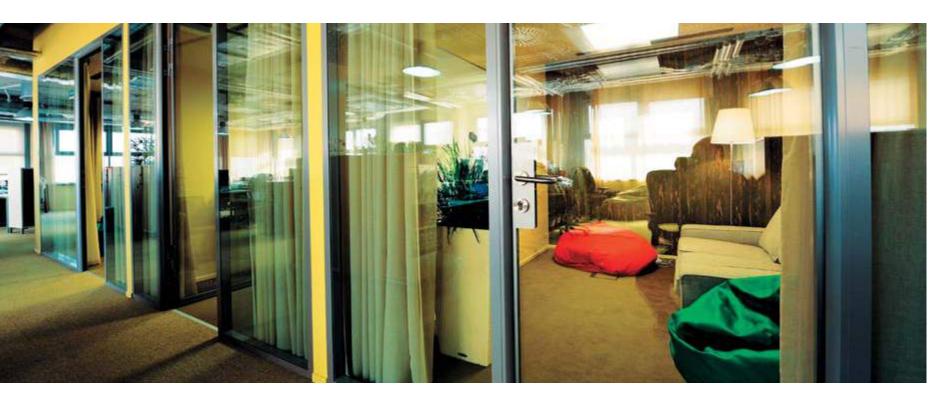

# YANDEX

.

ARCHITECTS:

ATRIUM ARCHITECTURAL STUDIO

NAYADA PRODUCTS AT THE FACILITY:

NAYADA-INTERO NAYADA-CRYSTAL NAYADA-STANDART NAYADA-HUFCOR NAYADA-DOORS SMARTBALLS | TUTAL AKEA.

20 000 m<sup>2</sup>
AREA OF THE PARTITIONS INSTALLED: 2825 m<sup>2</sup>

WINNER OF «BRAND AND IMAGE»

The Moscow offices of Yandex, the leading Russian search engine company, are an ideal embodiment of modernity – bright colors, state-of-theart technologies, and unusual architectural solutions.

The offices occupy seven floors and employ several partition systems, highlighting a dynamic style and a light

atmosphere, while at the same time maintaining a feel of spaciousness as much as possible.

Seeking to bring into life the architect's idea, some of the solutions were customized and specifically developed for this project. The partitions were installed under inclination, using sections of complex geometrical shapes. The meeting rooms feature NAYADA-Standart system, which is highly aesthetic and has excellent soundproofing characteristics.