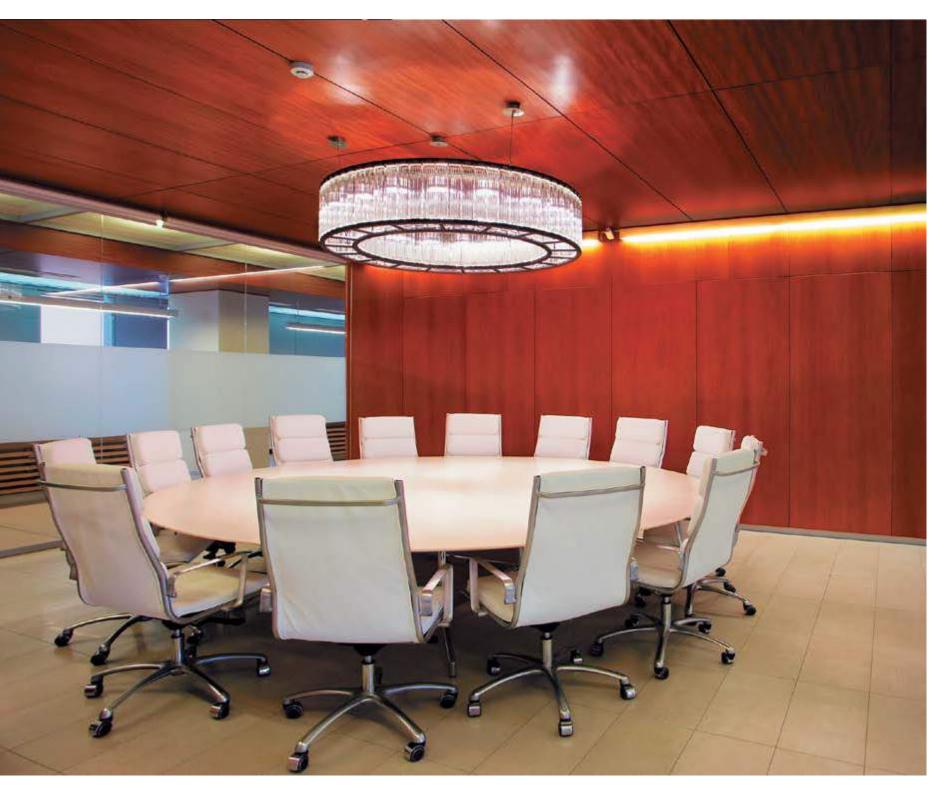

# YANDEX

.

ARCHITECTS:

ATRIUM ARCHITECTURAL STUDIO

NAYADA PRODUCTS AT THE FACILITY:

NAYADA-INTERO NAYADA-CRYSTAL NAYADA-STANDART NAYADA-HUFCOR NAYADA-DOORS SMARTBALLS | TUTAL AKEA.

20 000 m<sup>2</sup>
AREA OF THE PARTITIONS INSTALLED: 2825 m<sup>2</sup>

WINNER OF «BRAND AND IMAGE»

The Moscow offices of Yandex, the leading Russian search engine company, are an ideal embodiment of modernity – bright colors, state-of-theart technologies, and unusual architectural solutions.

The offices occupy seven floors and employ several partition systems, highlighting a dynamic style and a light

atmosphere, while at the same time maintaining a feel of spaciousness as much as possible.

Seeking to bring into life the architect's idea, some of the solutions were customized and specifically developed for this project. The partitions were installed under inclination, using sections of complex geometrical shapes. The meeting rooms feature NAYADA-Standart system, which is highly aesthetic and has excellent soundproofing characteristics.