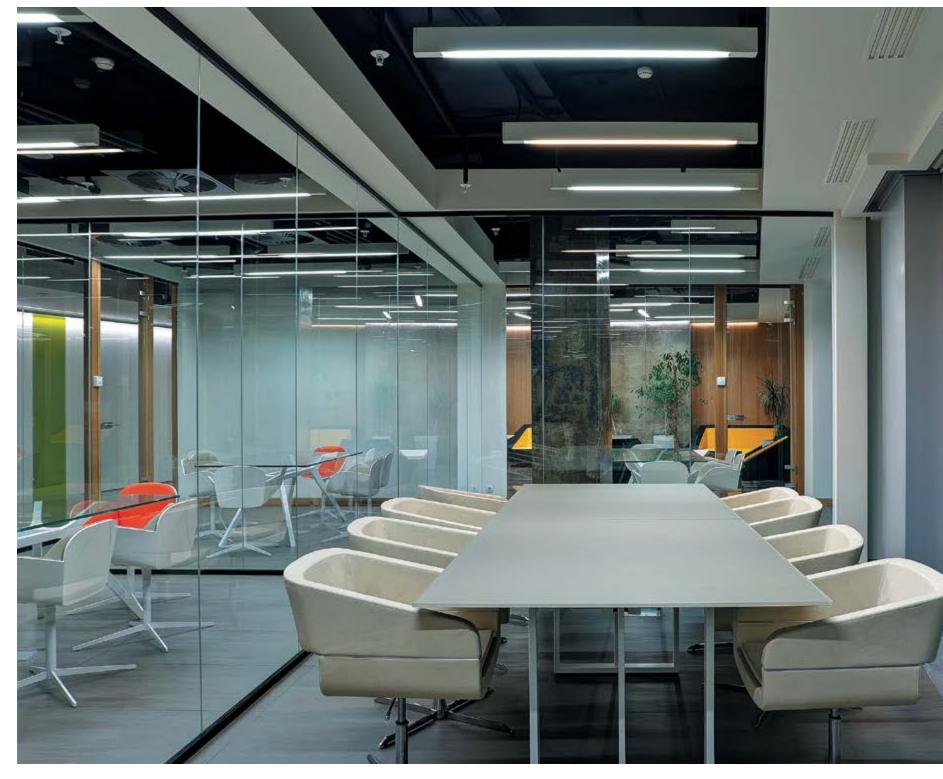

E TOTAL AREA:

2,000 m<sup>2</sup>
PRODUCTION AREA AT THE FACILITY: 900 m<sup>2</sup>

been organically decorated with brand name NAYADA-Crystal glass partitions. The office, created with a subtle sense of Italian style, was fitted with suitable NAYADA doors and partitions, created specifically for this project, using bleached CLEARVISION glass.

design solutions and production techniques, the designers managed to improve not only the sound insulation levels, but also the aesthetic aspect of the premises.

Sliding partitions, produced by NAYADA-Hufcor, were installed in staff training rooms and the cafeteria. NAYADA-Hufcor partitions, in selected areas of the office, provide for the operational division of premises into several zones.



128 Calzedonia Moscow Calzedonia Moscow





129





131

Moscow

132 City 133 Moscow Moscow



Gazoil



### GAZOIL CITY

ARCHITECTS:

JAUZA-PROJECT

Gazoil City Business Center, located in an eponymous residential complex with a well-developed infrastructure, has been decorated with several kinds of NAYADA systems. The main products used were the NAYADA-Standart basic fixed partitions. These general-purpose partitions, made with the use of flameproof fabric-covered panels, were used to decorate more than 12,000 sq. m. of floor space, and supplemented with three hundred laminated doors.

#### NAYADA PRODUCTS AT THE FACILITY:

Another popular partition system, the NAYADA-Intero,

was also used in decorating the business center. In the

course of the installation work, we offered our Russian

These serve to emphasize the advantages of the I