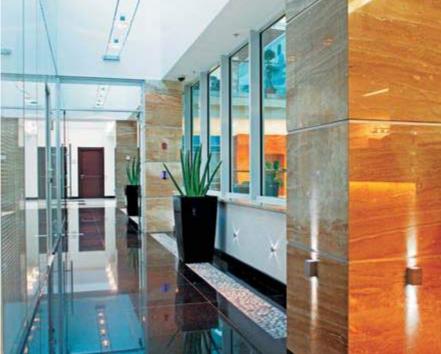

# YANDEX

.

ARCHITECTS:

ATRIUM ARCHITECTURAL STUDIO

NAYADA PRODUCTS AT THE FACILITY:

NAYADA-INTERO NAYADA-CRYSTAL NAYADA-STANDART NAYADA-HUFCOR NAYADA-DOORS SMARTBALLS | TUTAL AKEA.

20 000 m<sup>2</sup>
AREA OF THE PARTITIONS INSTALLED: 2825 m<sup>2</sup>

WINNER OF «BRAND AND IMAGE»

The Moscow offices of Yandex, the leading Russian search engine company, are an ideal embodiment of modernity – bright colors, state-of-theart technologies, and unusual architectural solutions.

The offices occupy seven floors and employ several partition systems, highlighting a dynamic style and a light

atmosphere, while at the same time maintaining a feel of spaciousness as much as possible.

Seeking to bring into life the architect's idea, some of the solutions were customized and specifically developed for this project. The partitions were installed under inclination, using sections of complex geometrical shapes. The meeting rooms feature NAYADA-Standart system, which is highly aesthetic and has excellent soundproofing characteristics.