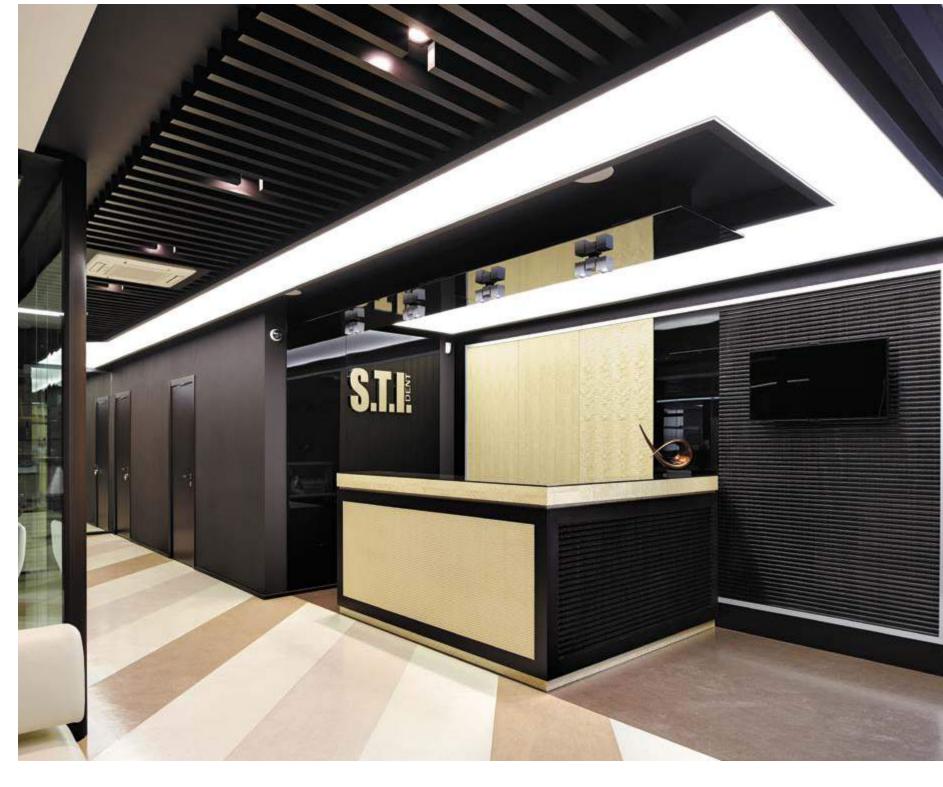

YADA production facility created meeting-room tables and panel cabinet sets with area lighting, which became additional decorative elements. The successful combination of materials and the techniques applied in manufacturing of various items, allowed us to achieve full compliance with ideas of the innovative designer. One of the interesting solutions

implemented was carbon for coating objects of the interior. The "wave" became one of the brightest and most important facing elements, selected to implement the main solutions of the project. This was widely used in the decoration of panels and picturesque elements of furniture. In particular, NAYADA production specialists offered an interesting interpretation of the "wave" in wood veneer, using innovative materials processing technologies.



116 S.T.I. Dent Moscow 117

















120 S.T.I. Dent Moscow 121







Plus LLC Moscow 123





### NEARMEDIC PLUS LLC

#### NAYADA PRODUCTS AT THE FACILITY:

NAYADA-STANDART NAYADA-OPTIMA + NAYADA-HUFCOR NAYADA-CRYSTAL NAYADA-REGINA IUIAL AKEA:

Niramedic

1600 m<sup>2</sup> AREA OF PARTITIONS: 1000 m<sup>2</sup>

This Russian pharmaceutical, biotech and medical company has created 100 comfortable and ergonomic workplaces for its employees.

An excellent addition to these workplaces is the additional ability to rapidly create meeting areas, which, if necessary, can be easily converted into a spacious conference room. This is made possible by the ultra-transformable NAYADA-Hufcor partitions.

When creating comfort, practicality and aesthetics in modernizing these offices, all safe