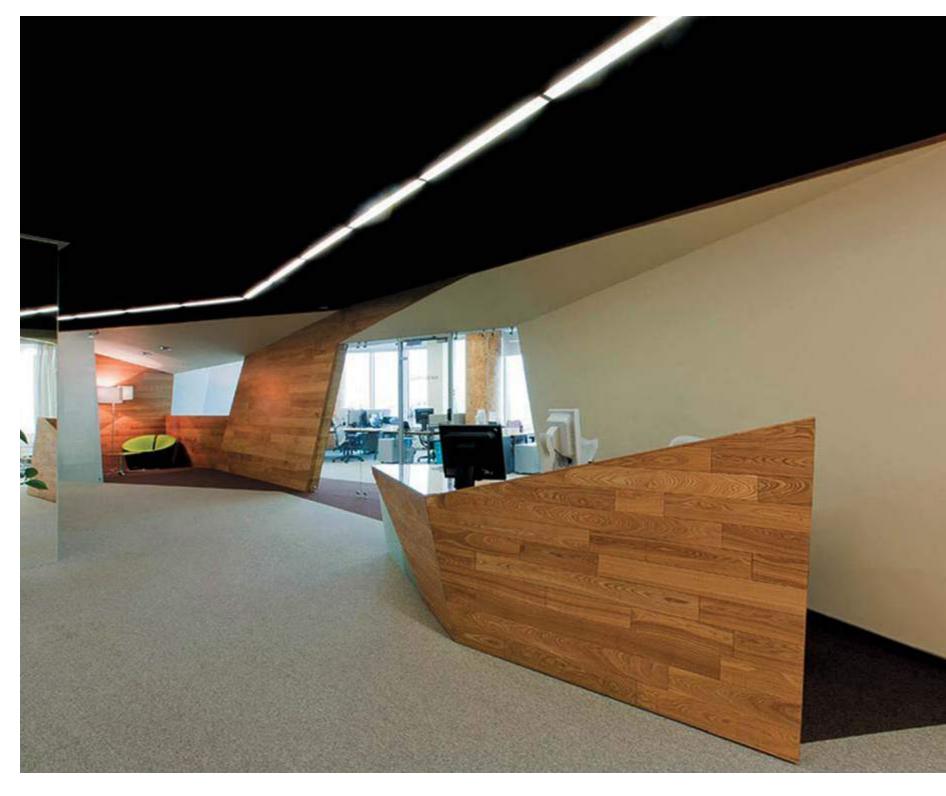

WINNER OF «BRAND AND IMAGE»

The Moscow offices of Yandex, the leading Russian search engine company, are an ideal embodiment of modernity – bright colors, state-of-theart technologies, and unusual architectural solutions.

The offices occupy seven floors and employ several partition systems, highlighting a dynamic style and a light

atmosphere, while at the same time maintaining a feel of spaciousness as much as possible.

Seeking to bring into life the architect's idea, some of the solutions were customized and specifically developed for this project. The partitions were installed under inclination, using sections of complex geometrical shapes. The meeting rooms feature NAYADA-Standart system, which is highly aesthetic and has excellent soundproofing characteristics.