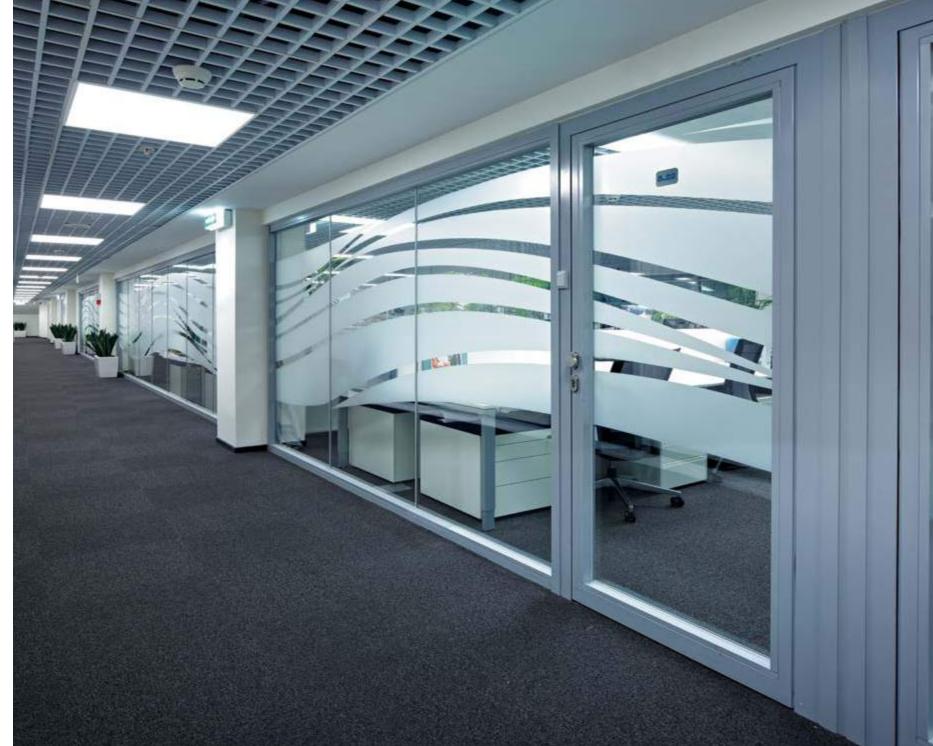

Sberbank 94 of Russia Moscow of Russia Moscow

### SBERBANK OF RUSSIA / MOSCOW

ARCHITECTS:

DANIEL BABIJCHUK MILOVANOSKI ALEXANDER DECMOS NAYADA PRODUCTS AT THE FACILITY:

NAYADA-CRYSTAL NAYADA-FIREPROOF EI-60 OTAL AREA:

 $30\,000\,\text{m}^2$  TOTAL AREA OF THE PARTITIONS INSTALLABLE: 2213  $\text{m}^2$ 

Renovations of the offices of Sberbank of Russia, the leading financial institution within the RF and CIS, were carried out due to the need to expand the number of working places by 30%, enable the concentration of major subdivisions within the main office, and improvement of quality of communications.

To achieve these objectives, an open space concept was developed, while at the same time enhancing natural lighting and air quality characteristics. Flexibility and adaptability of NAYADA-Standart office partitions and NAYADA-Crystal glass partition systems, fitting well into any interior, provided architects with excellent opportunities to address these objectives.