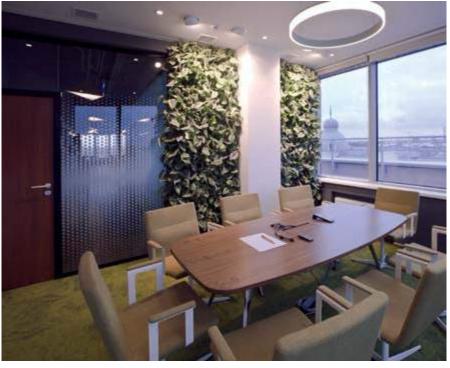

### BARING VOSTOK CAPITAL PARTNERS

ARCHITECTS:

PAVEL POLIKARPOV ARCHITECTS LTD

NAYADA PRODUCTS AT THE FACILITY:

NYADA-TWIN NAYADA-MAGIC (NAYADA-DOORS) TOTAL AREA:

2500 м<sup>2</sup>

The interior of the new office of the international investment company Baring Vostok Capital Partners is designed with NAYADA transparent glass partitions, which contributes to the efficient interaction of employees and their productive work.

Areas for work, meetings and negotiations are singled out in a separate block. Small offices are made of NAYADA-Twin and NAYADA-Standart glass partitions.

The black color, in Sahara Black profiles, emphasizes the conciseness of the interior. The black contours visually divide the open space into separate working groups. Glazing with the help of the NAYADA-Twin system allowed for providing an additional degree of sound insulation in the rooms.

A new design of the NAYADA Company, the Magic Door, is installed in the openings of partitions. The

door has a high degree of sound insulation, which is ensured by the double contour seal and quiet operation, thanks to the use of magnetic locks and hidden hinges that are exceptionally reliable and durable.