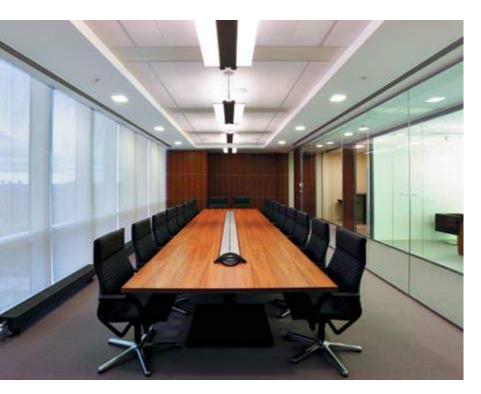

Baring Vostok Capital Partners Moscow 107

MICEX Moscow 109

# MICEX

ARCHITECTS:

«LINE ARCHITECTS» LLC

NAYADA PRODUCTS AT THE FACILITY:

OTAL AREA:

NAYADA-HUFCOR NAYADA-TWIN NAYADA-FIREPROOF 14,000 м<sup>2</sup>

NAYADA Company's products have graced one of the largest stock exchanges in the CIS and Eastern Europe – The Moscow Interbank Currency Exchange.

For this large-scale project, we used several models in our product range. Thanks to these, we were able to achieve the best aesthetics, practicality and safety in the modernization of the exchange's workspaces. For MICEX we also installed double-glazed NAYADA-Twin partitions, which ensure additional sound insulation.

MICEX Moscow 111