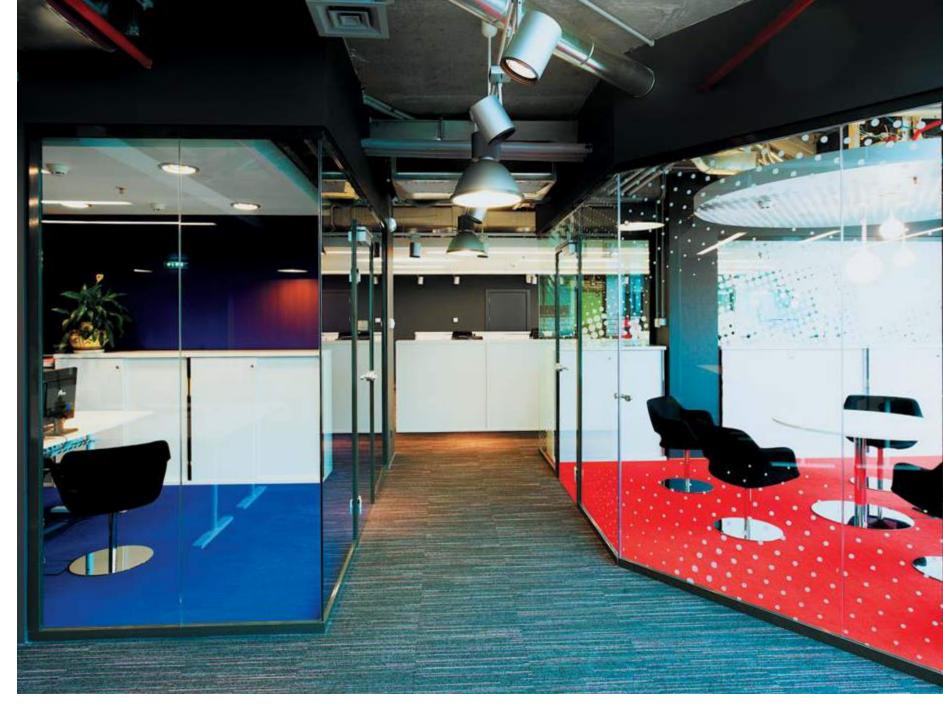

# GOOGLE

WINNER OF BEST OFFICE AWARDS IN "COMFORT AND ERGONOMICS" CATEGORY

#### TOTAL AREA:

2846 m<sup>2</sup>
AREA OF THE PARTITIONS INSTALLED: 458 m<sup>2</sup>

The offices of Google, a leading search engine company, have been decorated in the style of popular Russian fairy tales.

Thanks to the constructive features of NAYADA-Standart Twin, being able of have uninterrupted pictures painted on it, the Google offices have meeting rooms called the Frog Princess, Tortilla Tortoise, etc. The unique feature of this system is lightness and openness, which is achieved through the joining of glass panels with hardly noticeable polycarbonate sections (two 10-mm thick tempered glass elements provide for hardness and sound insulation of the system).

The rest area has been decorated with NAYADA-Crystal – these are glass partitions without joining elements or sections, giving a look of lightness as if flying in the air. NAYADA-Hufcor provided for the effective use of the conference hall: now it can be divided in independent areas.