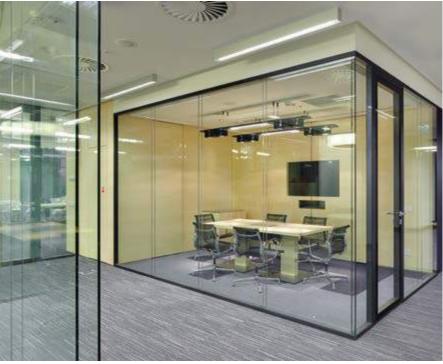

104 105 Baring Vostok Capital Partners Baring Vostok Capital Partners Moscow Moscow

### BARING VOSTOK CAPITAL PARTNERS

ARCHITECTS:

PAVEL POLIKARPOV ARCHITECTS LTD

NAYADA PRODUCTS AT THE FACILITY:

NYADA-TWIN NAYADA-MAGIC (NAYADA-DOORS) TOTAL AREA:

2500 м<sup>2</sup>

The interior of the new office of the international investment company Baring Vostok Capital Partners is designed with NAYADA transparent glass partitions, which contributes to the efficient interaction of employees and their productive work.

Areas for work, meetings and negotiations are singled out in a separate block. Small offices are made of NAYADA-Twin and NAYADA-Standart glass partitions.

The black color, in Sahara Black profiles, emphasizes the conciseness of the interior. The black contours visually divide the open space into separate working groups. Glazing with the help of the NAYADA-Twin system allowed for providing an additional degree of sound insulation in the rooms.

A new design of the NAYADA Company, the Magic Door, is installed in the openings of partitions. The

door has a high degree of sound insulation, which is ensured by the double contour seal and quiet operation, thanks to the use of magnetic locks and hidden hinges that are exceptionally reliable and durable.