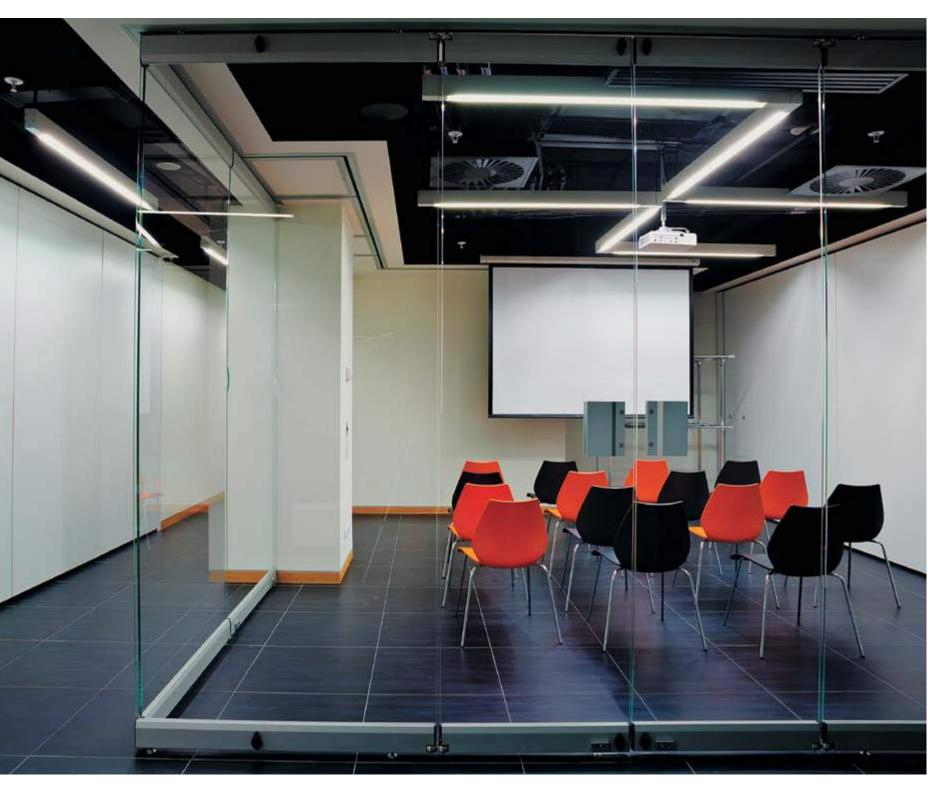

URE TOTAL AREA:

2,000 m<sup>2</sup>
PRODUCTION AREA AT THE FACILITY: 900 m<sup>2</sup>

been organically decorated with brand name NAYADA-Crystal glass partitions. The office, created with a subtle sense of Italian style, was fitted with suitable NAYADA doors and partitions, created specifically for this project, using bleached CLEARVISION glass.

design solutions and production techniques, the designers managed to improve not only the sound insulation levels, but also the aesthetic aspect of the premises.

Sliding partitions, produced by NAYADA-Hufcor, were installed in staff training rooms and the cafeteria. NAYADA-Hufcor partitions, in selected areas of the office, provide for the operational division of premises into several zones.



128 Calzedonia Moscow Calzedonia Moscow





129





131

Moscow

132 City 133 Moscow Moscow



Gazoil



### GAZOIL CITY

ARCHITECTS:

JAUZA-PROJECT

Gazoil City Business Center, located in an eponymous residential complex with a well-developed infrastructure, has been decorated with several kinds of NAYADA systems. The main products used were the NAYADA-Standart basic fixed partitions. These general-purpose partitions, made with the use of flameproof fabric-covered panels, were used to decorate more than 12,000 sq. m. of floor space, and supplemented with three hundred laminated doors.

#### NAYADA PRODUCTS AT THE FACILITY:

Another popular partition system, the NAYADA-Intero,

was also used in decorating the business center. In the

course of the installation work, we offered our Russian

These serve to emphasize the advantages of the