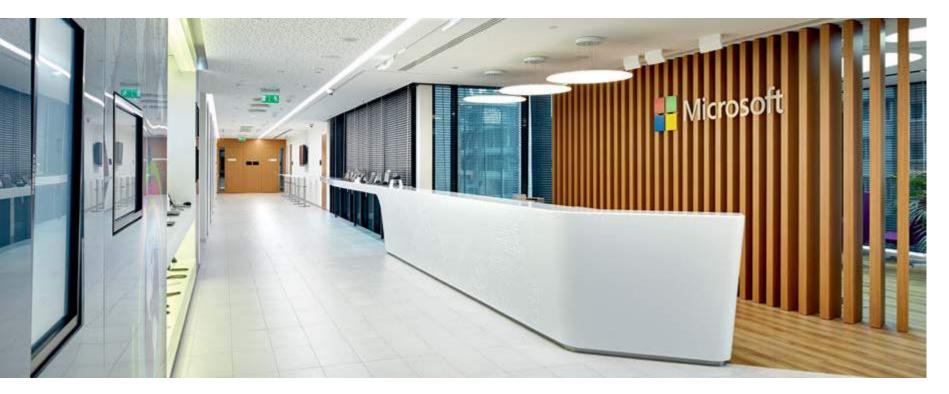

# MICROSOFT TECHNOLOGY CENTER

ARCHITECTS:

UNK PROJECT

#### NAYADA PRODUCTS AT THE FACILITY:

NAYADA-FIREPROOF NAYADA-INTERO NAYADA-TWIN NAYADA-CRYSTAL NAYADA-HUFCOR NAYADA-DOORS OTAL ARE*l* 

1300 м<sup>2</sup>

The new Microsoft Technology Center in Moscow is a platform for the presentation of new products and technologies, the holding of lectures and training seminars, as well as testing innovative Microsoft solutions.