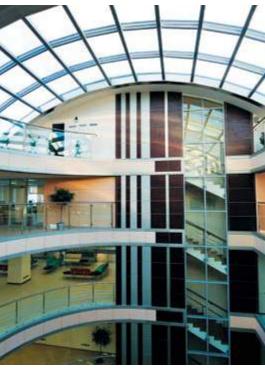

Sberbank 94 of Russia Moscow of Russia Moscow

### SBERBANK OF RUSSIA / MOSCOW

ARCHITECTS:

DANIEL BABIJCHUK MILOVANOSKI ALEXANDER DECMOS NAYADA PRODUCTS AT THE FACILITY:

NAYADA-CRYSTAL NAYADA-FIREPROOF EI-60 OTAL AREA:

 $30\,000\,\text{m}^2$  TOTAL AREA OF THE PARTITIONS INSTALLABLE: 2213  $\text{m}^2$ 

Renovations of the offices of Sberbank of Russia, the leading financial institution within the RF and CIS, were carried out due to the need to expand the number of working places by 30%, enable the concentration of major subdivisions within the main office, and improvement of quality of communications.

To achieve these objectives, an open space concept was developed, while at the same time enhancing natural lighting and air quality characteristics. Flexibility and adaptability of NAYADA-Standart office partitions and NAYADA-Crystal glass partition systems, fitting well into any interior, provided architects with excellent opportunities to address these objectives.