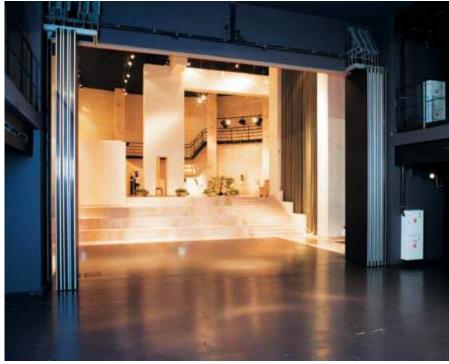

### MOSCOW THEATER P.N. FOMENKO

ARCHITECTS:

ARCHITECTURAL BUREAU OF THEATER ARCHITECTS

### NAYADA PRODUCTS AT THE FACILITY:

NAYADA-HUFCOR

Moscow theater

#### TOTAL AREA:

300 m<sup>2</sup> STRUCTURE AREA: 100 m<sup>2</sup>

The audience hall of this theater, depending on the play being performed, can be turned into a classic amphitheater, divided into two parts by the scene area, or can be a single-space area together with the lobby. Such transformation capabilities were made possible through the use of the movable NAYADA-Hufcor system.

The height of the movable wall is 5.2 meters, with the soundproofing characteristics of no less than 42 dB.

NAYADA-Hufcor system is designed to fulfill several curtain functions, providing the back part of the scene and as a decoration element. To enable this solution, NAYADA-Hufcor had to be mounted onto a vertical wall, and not the ceiling overlaps, as is usually done. There were