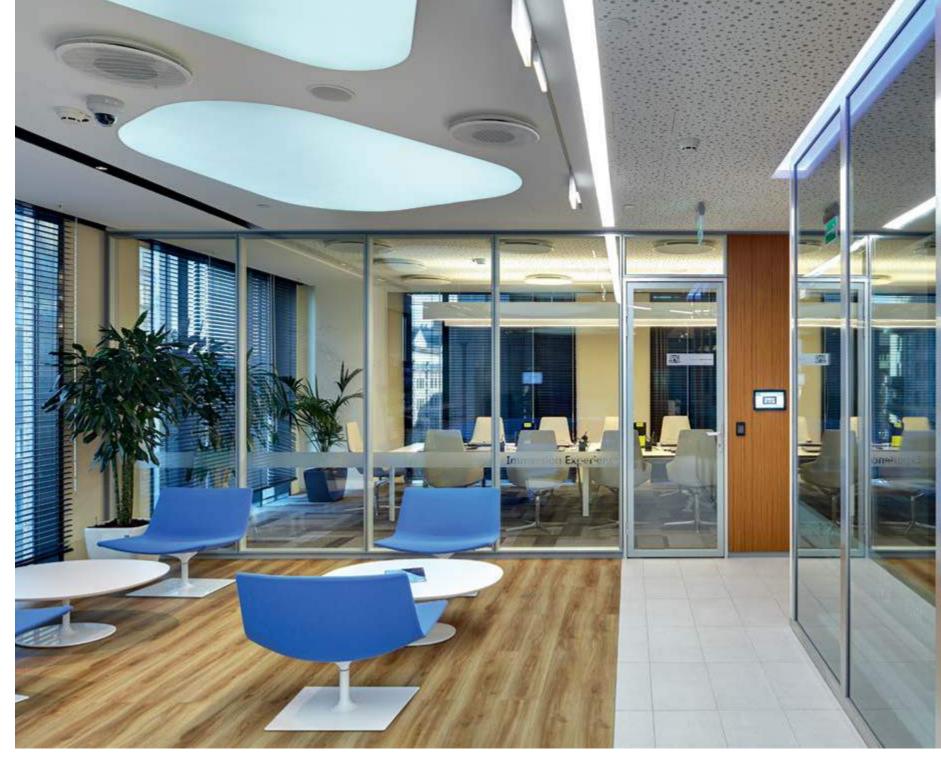

# MICROSOFT TECHNOLOGY CENTER

ARCHITECTS:

UNK PROJECT

#### NAYADA PRODUCTS AT THE FACILITY:

NAYADA-FIREPROOF NAYADA-INTERO NAYADA-TWIN NAYADA-CRYSTAL NAYADA-HUFCOR NAYADA-DOORS OTAL ARE*l* 

1300 м<sup>2</sup>

The new Microsoft Technology Center in Moscow is a platform for the presentation of new products and technologies, the holding of lectures and training seminars, as well as testing innovative Microsoft solutions.

Training takes place in two large classrooms, separated by a NAYADA-Hufcor sliding partitions. The sound

insulation of these transformer partitions is 42 dB. The semantic "core" of the entrance area became the glass "exhibition server room", created using NAYADA-Fireproof partitions. NAYADA specialists successfully solved a difficult technical problem – the installation of fire-resistant partitions at an angle.

The small meeting rooms have NAYADA-Twin glass doors and partitions, with double glazed windows and a higher degree of insulation, as well as all-glass NAYADA-Crystal units with matte patterns.

31

Microsoft Technology Center Moscow Moscow