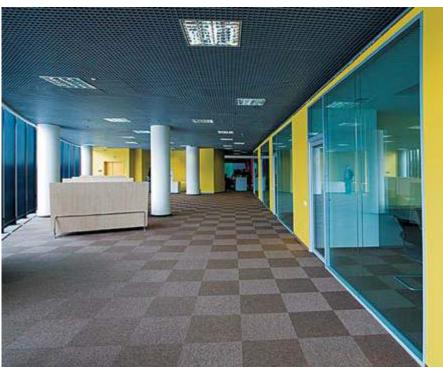

nsions and achieve tight wood patterns.

Veneer in combination with glass has endowed these premises with the feel of warmness and exquisiteness.



62 Chevron Moscow 63





# CHEVRON

ARCHITECTS:

SERGEY ESTRIN ARCHITECTURAL STUDIO

This global energy and petrochemical company has renewed its already existing hall premises design.

A light, modern reception zone, created for the world-known market leader, was decorated with natural light wood veneer. NAYADA-Crystal glass partitions and doors served to provide the optimum framing, while adding more light and creating a visually enlarged space.

#### NAYADA PRODUCTS AT THE FACILITY:

NAYADA-RECEPTION NAYADA-CRYSTAL NAYADA-REGINA LINE

#### OTAL AREA:

PREMISES AREA: 1,800 M<sup>2</sup>



64 65 School Office Moscow School Office Moscow







Skolkovo Business

# SKOLKOVO BUSINESS SCHOOL OFFICE

ARCHITECTS:

A-B STUDIO

When the challenging Skolkovo project was just starting up, no one in Russia had any experience of building business schools.

Architects and managers visited around 50 educational institutions around the world, attempting to work out their own concepts on the optimal space and decoration solutions.

#### NAYADA PRODUCTS AT THE FACILITY:

NAYADA-STANDART NAYADA-STANDART-TWIN NAYADA-FIREPROOF NAYADA-CRYSTAL NAYADA-REGINA.LINE NAYADA-HUFCOR

Skolkovo Business

NAYADA-DOORS NAYADA-PARAPETTO TOILET CUBICLES

58 000 м<sup>2</sup>

As a result, seeking to keep the feel of an immense space, the office part of the business school was set up in the form of a small town, with its own streets, houses, yards and alleys.