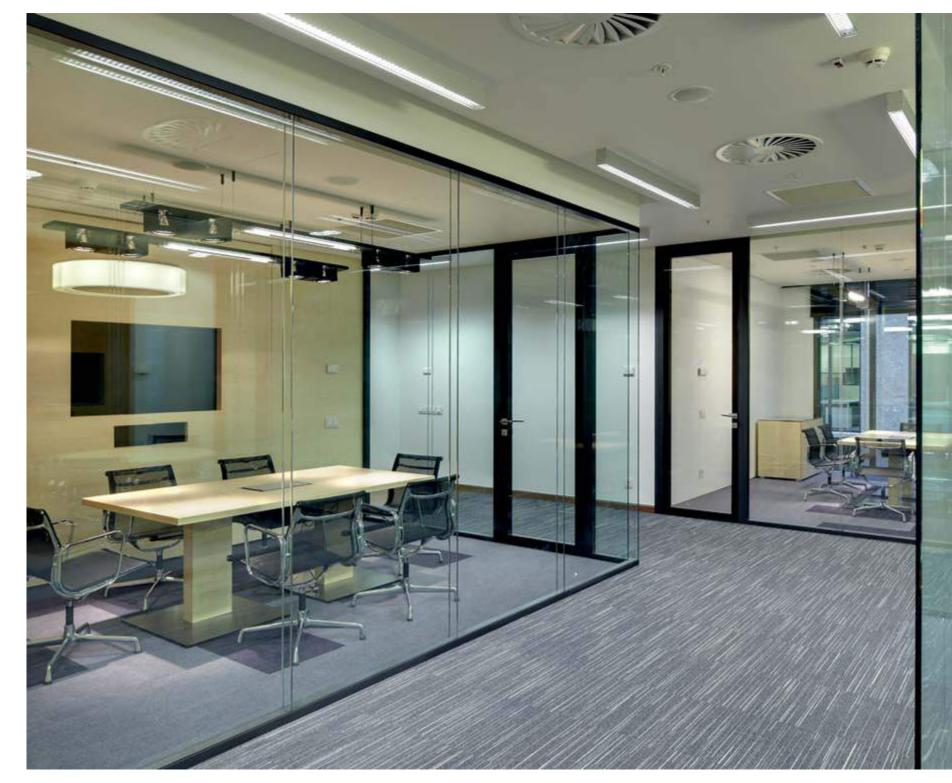

# MAIL.RU GROUP

ARCHITECTS:

BRIZSTUDIO

#### NAYADA PRODUCTS AT THE FACILITY:

OTAL AREA:

NAYADA-TWIN (INCLUDING SMART-GLASS) NAYADA-CRYSTAL NAYADA-HUFCOR NAYADA-DOORS

2 400 m<sup>2</sup>

NAYADA participated in the design of an office for two independent companies, united under the Mail.ru Group brand – the Studio Nord (Mail.Ru Games) and the popular social network Odnoklassniki (Classmates). NAYADA interiors helped the architects embody their ideas. The unusual design of the office partitions enhanced the gaming and creative atmosphere of the offices.

The conference room areas are created using NAYADA-Crystal partitions and partitions with double-glazing. In the meeting room near the reception desk, the NAYADA-Twin glass was replaced with Smart-glass.