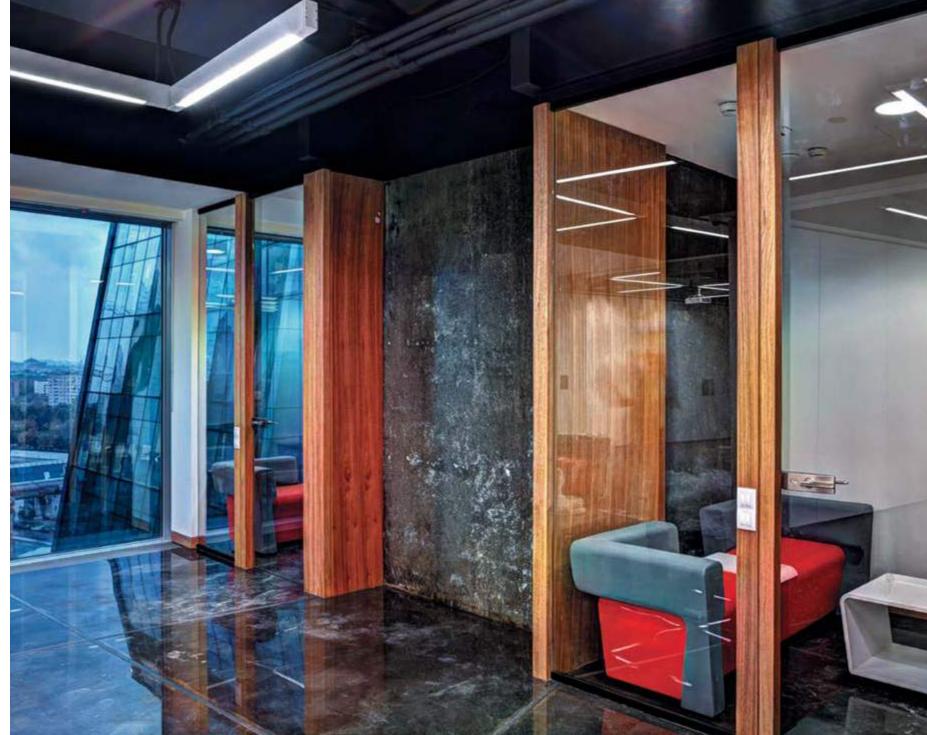

FURNITURE TOTAL AREA:

2,000 m<sup>2</sup>
PRODUCTION AREA AT THE FACILITY: 900 m<sup>2</sup>

been organically decorated with brand name NAYADA-Crystal glass partitions. The office, created with a subtle sense of Italian style, was fitted with suitable NAYADA doors and partitions, created specifically for this project, using bleached CLEARVISION glass.

design solutions and production techniques, the designers managed to improve not only the sound insulation levels, but also the aesthetic aspect of the premises.

Sliding partitions, produced by NAYADA-Hufcor, were installed in staff training rooms and the cafeteria. NAYADA-Hufcor partitions, in selected areas of the office, provide for the operational division of premises into several zones.



128 Calzedonia Moscow Calzedonia Moscow





129





131

Moscow

132 City 133 Moscow Moscow



Gazoil



### GAZOIL CITY

ARCHITECTS:

JAUZA-PROJECT

Gazoil City Business Center, located in an eponymous residential complex with a well-developed infrastructure, has been decorated with several kinds of NAYADA systems. The main products used were the NAYADA-Standart basic fixed partitions. These general-purpose partitions, made with the use of flameproof fabric-covered panels, were used to decorate more than 12,000 sq. m. of floor space, and supplemented with three hundred laminated doors.

#### NAYADA PRODUCTS AT THE FACILITY:

Another popular partition system, the NAYADA-Intero,

was also used in decorating the business center. In the

course of the installation work, we offered our Russian

These serve to emphasize the advantages