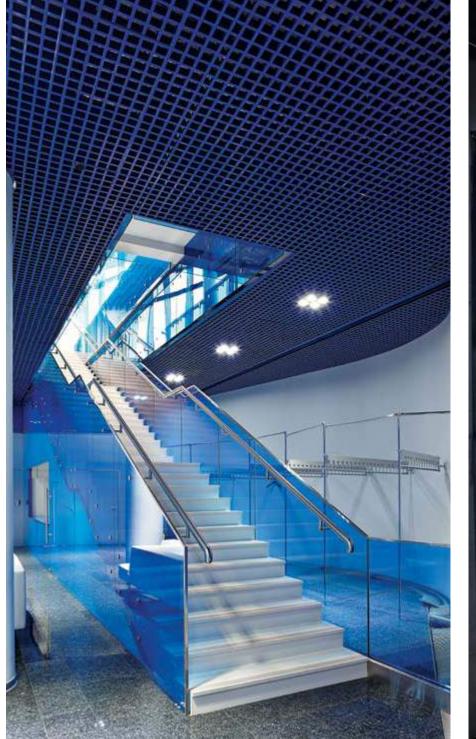

# YANDEX

.

ARCHITECTS:

ATRIUM ARCHITECTURAL STUDIO

NAYADA PRODUCTS AT THE FACILITY:

NAYADA-INTERO NAYADA-CRYSTAL NAYADA-STANDART NAYADA-HUFCOR NAYADA-DOORS SMARTBALLS | TUTAL AKEA.

20 000 m<sup>2</sup>
AREA OF THE PARTITIONS INSTALLED: 2825 m<sup>2</sup>

WINNER OF «BRAND AND IMAGE»

The Moscow offices of Yandex, the leading Russian search engine company, are an ideal embodiment of modernity – bright colors, state-of-theart technologies, and unusual architectural solutions.

The offices occupy seven floors and employ several partition systems, highlighting a dynamic style and a light

atmosphere, while at the same time maintaining a feel of spaciousness as much as possible.

Seeking to bring into life the architect's idea, some of the solutions were customized and specifically developed for this project. The partitions were installed under inclination, using sections of complex geometrical shapes. The meeting rooms feature NAYADA-Standart system, which is highly aesthetic and has excellent soundproofing characteristics.