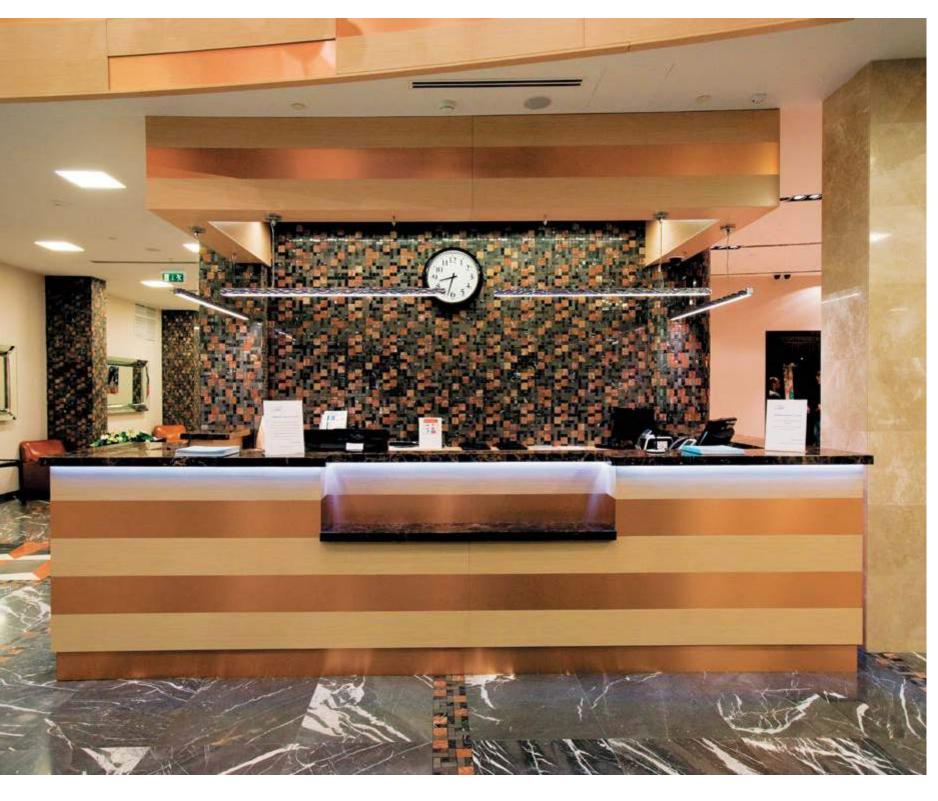

# YANDEX

.

ARCHITECTS:

ATRIUM ARCHITECTURAL STUDIO

NAYADA PRODUCTS AT THE FACILITY:

NAYADA-INTERO NAYADA-CRYSTAL NAYADA-STANDART NAYADA-HUFCOR NAYADA-DOORS SMARTBALLS | TUTAL AKEA.

20 000 m<sup>2</sup>
AREA OF THE PARTITIONS INSTALLED: 2825 m<sup>2</sup>

WINNER OF «BRAND AND IMAGE»

The Moscow offices of Yandex, the leading Russian search engine company, are an ideal embodiment of modernity – bright colors, state-of-theart technologies, and unusual architectural solutions.

The offices occupy seven floors and employ several partition systems, highlighting a dynamic style and a light

atmosphere, while at the same time maintaining a feel of spaciousness as much as possible.

Seeking to bring into life the architect's idea, some of the solutions were customized and specifically developed for this project. The partitions were installed under inclination, using sections of complex geometrical shapes. The meeting rooms feature NAYADA-Standart system, which is highly aesthetic and has excellent soundproofing characteristics.