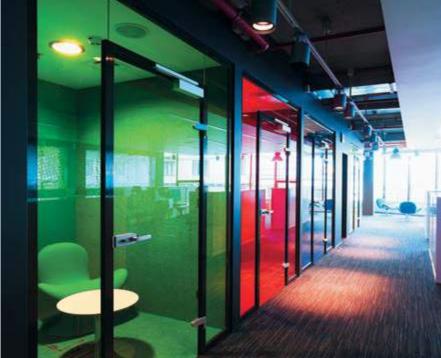

# GOOGLE

WINNER OF BEST OFFICE AWARDS IN "COMFORT AND ERGONOMICS" CATEGORY

#### TOTAL AREA:

2846 m<sup>2</sup>
AREA OF THE PARTITIONS INSTALLED: 458 m<sup>2</sup>

The offices of Google, a leading search engine company, have been decorated in the style of popular Russian fairy tales.

Thanks to the constructive features of NAYADA-Standart Twin, being able of have uninterrupted pictures painted on it, the Google offices have meeting rooms called the Frog Princess, Tortilla Tortoise, etc. The unique feature of this system is lightness and openness, which is achieved through the joining of glass panels with hardly noticeable polycarbonate sections (two 10-mm thick tempered glass elements provide for hardness and sound insulation of the system).

The rest area has been decorated with NAYADA-Crystal – these are glass partitions without joining elements or sections, giving a look of lightness as if flying in the air. NAYADA-Hufcor provided for the effective use of the conference hall: now it can be divided in independent areas.