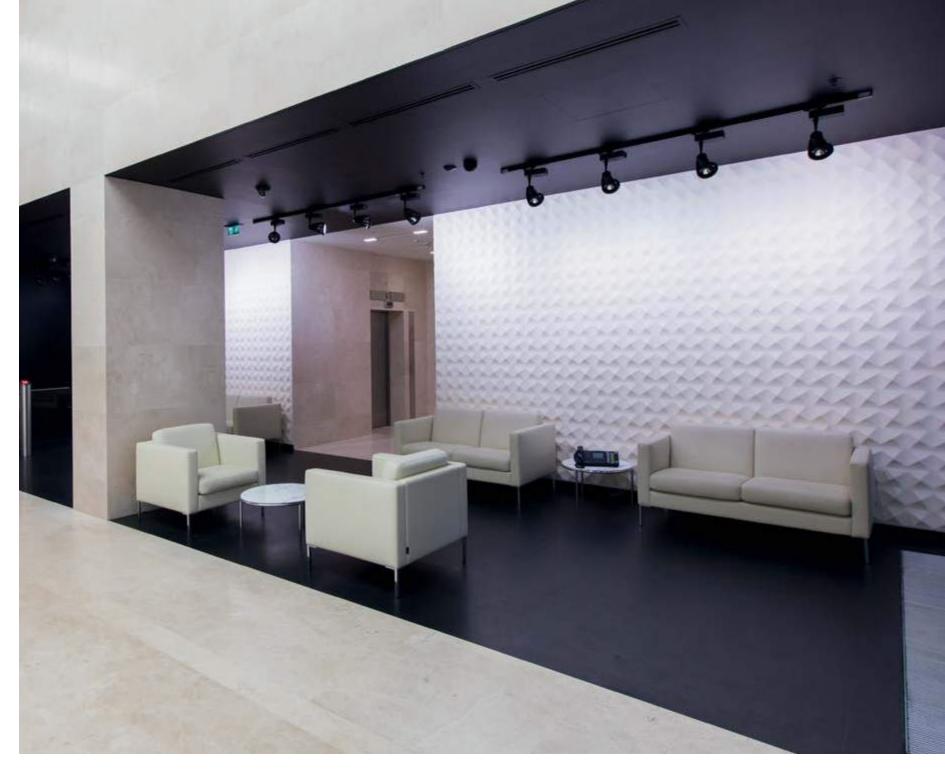

ically for this project, NAYADA specialists developed complex three-dimensional milled doors. Embedded in the doorways are hidden closers, drop-down thresholds, and access control systems

with electromagnetic locks.

The conceptual center of the recreational area became the rectangular fountain walkway, aligned at the same level as the floor. A special fountain decoration is the transparent wall waterfall from NAYADA.

In the recreational zone, the architects created an informal and relaxed atmosphere. Installed along the perimeter are NAYADA-Twin doors with a black matte color profiles. The glass has intricate designs created

by laser engraving. Each glass section is highlighted using hidden LED lighting. Control of the lighting (brightness, flicker) is performed via a remote control.



136 White Stone BC Moscow 137







138 GSL Moscow 139

### GSL

#### NAYADA PRODUCTS AT THE FACILITY:

NAYADA-CRYSTAL NAYADA-HUFCOR ДВЕРИ CRYSTAL

#### TOTAL AREA:

1400 м<sup>2</sup>

The GSL offices, providing tax-related services, are built around the contrast of round and straight shapes. Combined partitions are of unique design, with no straight lines between solid and transparent parts. The project designer used drywall office partitions and an original large screen in the shape of an incomplete circle with a NAYADA-Crystal partition within.

Point-fixed mounting of the all-glass partition, within the opening, gives the interior a highly aesthetic look, while enabling an easy replacement of the glass, if needed.

The training room has a NAYADA-Hufcor partition, which is veneered