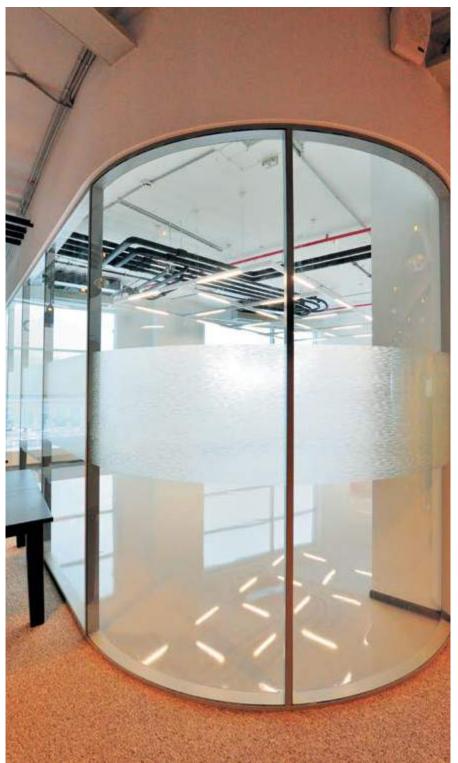

# NOKIA

#### TOTAL AREA:

2700 м<sup>2</sup>

The office interiors of Nokia Company, the world's leading mobile communications company, resemble a telephone model.

For the Nokia offices we have developed and installed a unique system of all-glass partitions, radially bent at the angles with a double-glass surface. System sections are produced with the use of MDF panels, mounted on bent aluminum sections. Glass panels are mounted at the two sides of each panel. The partition surface is in the same plane with the walls, giving a look of an unbroken interior.

The offices are divided into various areas with NAYADA-Crystal partitions, painted in Nokia corporate colors – orange,

green and blue. The reception area features NAYADA-Crystal with matted sections, highlighting the laconic style of the office entrance area.