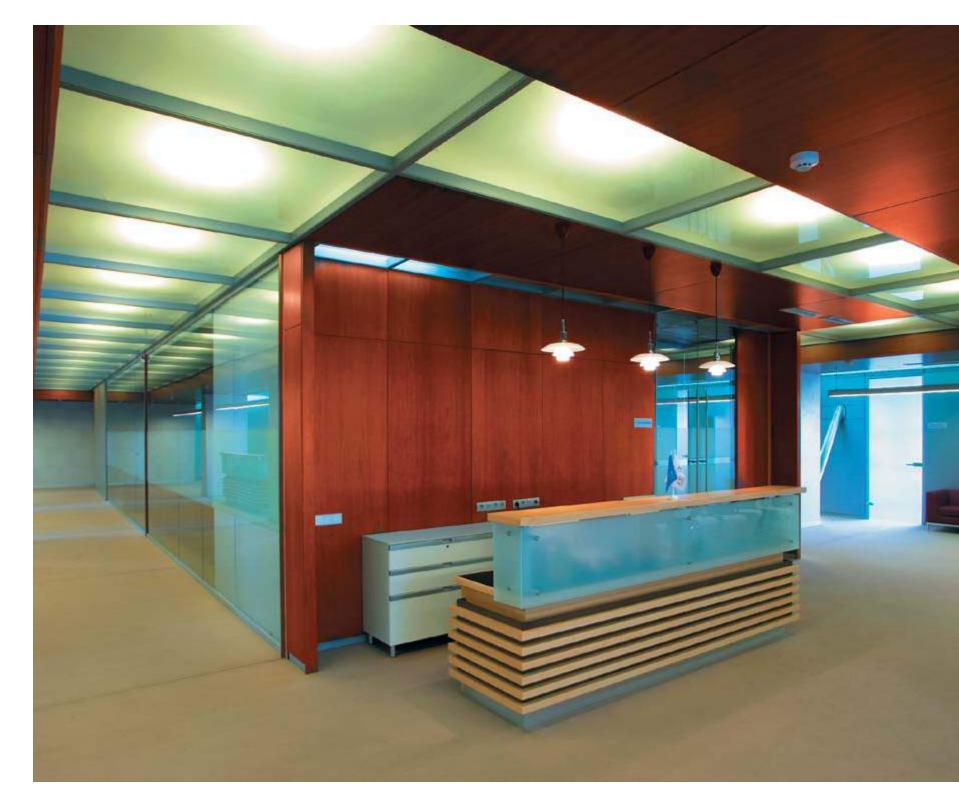

# YANDEX

.

ARCHITECTS:

ATRIUM ARCHITECTURAL STUDIO

NAYADA PRODUCTS AT THE FACILITY:

NAYADA-INTERO NAYADA-CRYSTAL NAYADA-STANDART NAYADA-HUFCOR NAYADA-DOORS SMARTBALLS | TUTAL AKEA.

20 000 m<sup>2</sup>
AREA OF THE PARTITIONS INSTALLED: 2825 m<sup>2</sup>

WINNER OF «BRAND AND IMAGE»

The Moscow offices of Yandex, the leading Russian search engine company, are an ideal embodiment of modernity – bright colors, state-of-theart technologies, and unusual architectural solutions.

The offices occupy seven floors and employ several partition systems, highlighting a dynamic style and a light

atmosphere, while at the same time maintaining a feel of spaciousness as much as possible.

Seeking to bring into life the architect's idea, some of the solutions were customized and specifically developed for this project. The partitions were installed under inclination, using sections of complex geometrical shapes. The meeting rooms feature NAYADA-Standart system, which is highly aesthetic and has excellent soundproofing characteristics.