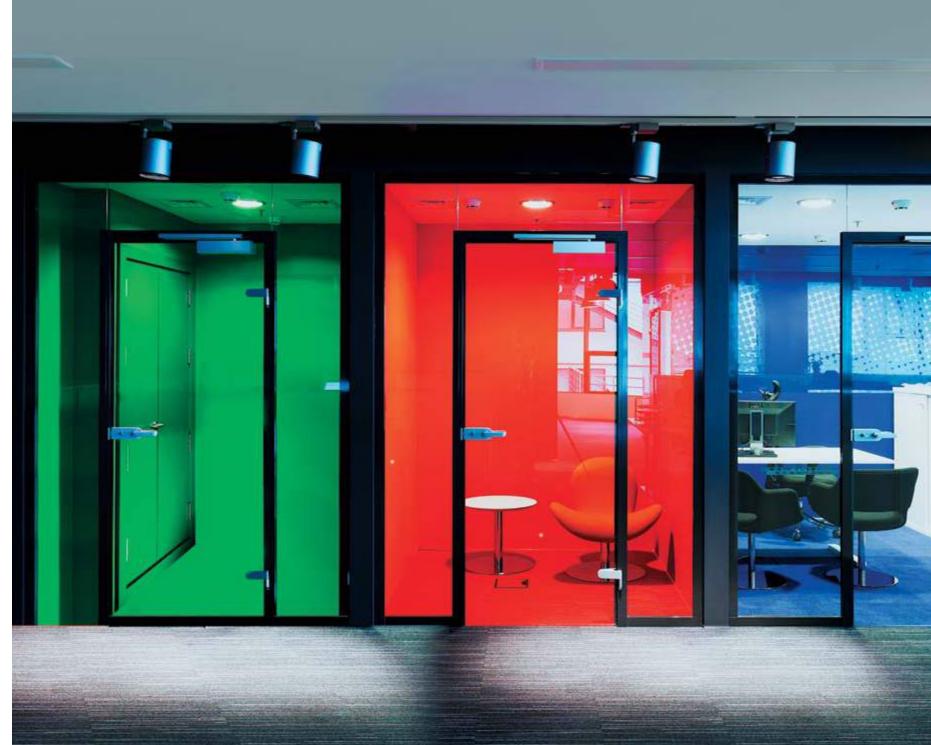

# YANDEX

.

ARCHITECTS:

ATRIUM ARCHITECTURAL STUDIO

NAYADA PRODUCTS AT THE FACILITY:

NAYADA-INTERO NAYADA-CRYSTAL NAYADA-STANDART NAYADA-HUFCOR NAYADA-DOORS SMARTBALLS | TUTAL AKEA.

20 000 m<sup>2</sup>
AREA OF THE PARTITIONS INSTALLED: 2825 m<sup>2</sup>

WINNER OF «BRAND AND IMAGE»

The Moscow offices of Yandex, the leading Russian search engine company, are an ideal embodiment of modernity – bright colors, state-of-theart technologies, and unusual architectural solutions.

The offices occupy seven floors and employ several partition systems, highlighting a dynamic style and a light

atmosphere, while at the same time maintaining a feel of spaciousness as much as possible.

Seeking to bring into life the architect's idea, some of the solutions were customized and specifically developed for this project. The partitions were installed under inclination, using sections of complex geometrical shapes. The meeting rooms feature NAYADA-Standart system, which is highly aesthetic and has excellent soundproofing characteristics.