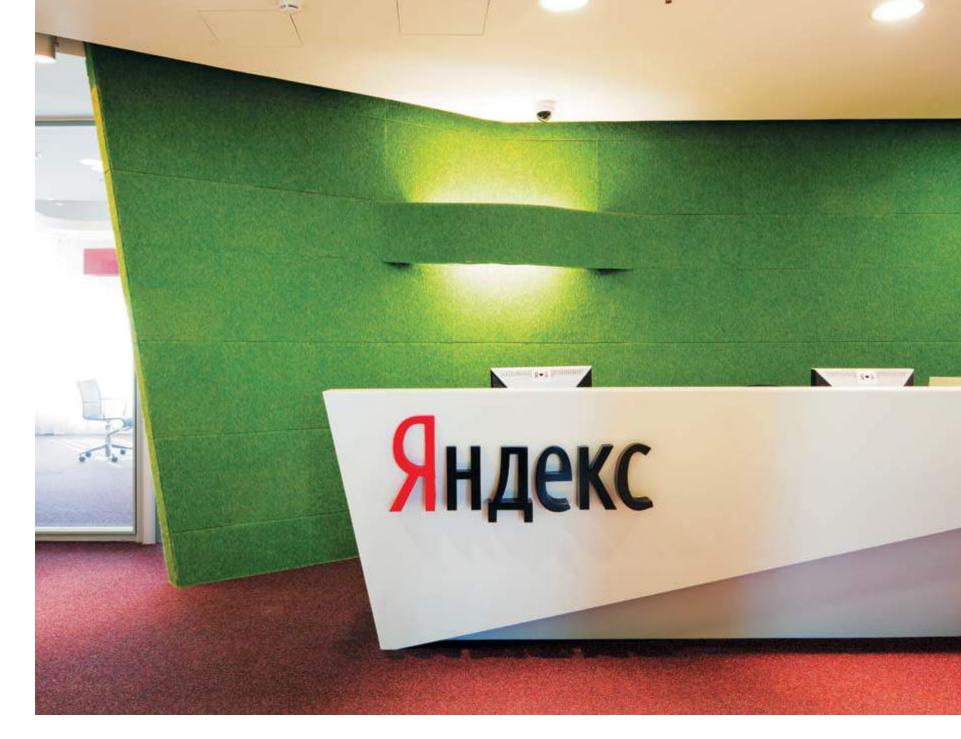

# YANDEX

.

ARCHITECTS:

ATRIUM ARCHITECTURAL STUDIO

NAYADA PRODUCTS AT THE FACILITY:

NAYADA-INTERO NAYADA-CRYSTAL NAYADA-STANDART NAYADA-HUFCOR NAYADA-DOORS SMARTBALLS | TUTAL AKEA.

20 000 m<sup>2</sup>
AREA OF THE PARTITIONS INSTALLED: 2825 m<sup>2</sup>

WINNER OF «BRAND AND IMAGE»

The Moscow offices of Yandex, the leading Russian search engine company, are an ideal embodiment of modernity – bright colors, state-of-theart technologies, and unusual architectural solutions.

The offices occupy seven floors and employ several partition systems, highlighting a dynamic style and a light

atmosphere, while at the same time maintaining a feel of spaciousness as much as possible.

Seeking to bring into life the architect's idea, some of the solutions were customized and specifically developed for this project. The partitions were installed under inclination, using sections of complex geometrical shapes. The meeting rooms feature NAYADA-Standart system, which is highly aesthetic and has excellent soundproofing characteristics.