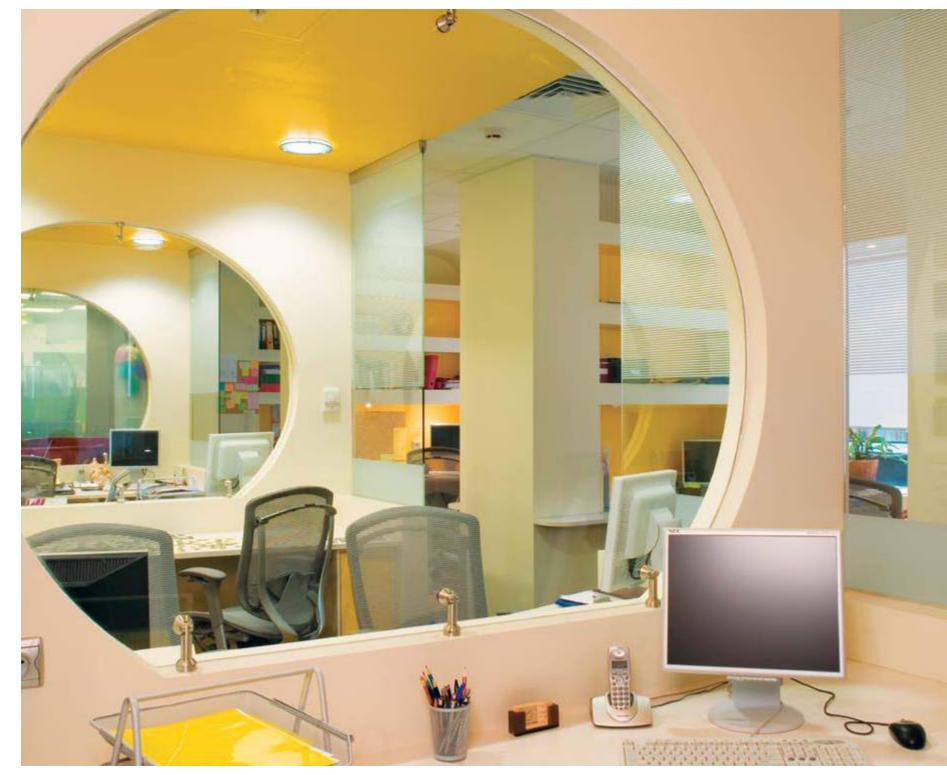

# YANDEX

.

ARCHITECTS:

ATRIUM ARCHITECTURAL STUDIO

NAYADA PRODUCTS AT THE FACILITY:

NAYADA-INTERO NAYADA-CRYSTAL NAYADA-STANDART NAYADA-HUFCOR NAYADA-DOORS SMARTBALLS | TUTAL AKEA.

20 000 m<sup>2</sup>
AREA OF THE PARTITIONS INSTALLED: 2825 m<sup>2</sup>

WINNER OF «BRAND AND IMAGE»

The Moscow offices of Yandex, the leading Russian search engine company, are an ideal embodiment of modernity – bright colors, state-of-theart technologies, and unusual architectural solutions.

The offices occupy seven floors and employ several partition systems, highlighting a dynamic style and a light

atmosphere, while at the same time maintaining a feel of spaciousness as much as possible.

Seeking to bring into life the architect's idea, some of the solutions were customized and specifically developed for this project. The partitions were installed under inclination, using sections of complex geometrical shapes. The meeting rooms feature NAYADA-Standart system, which is highly aesthetic and has excellent soundproofing characteristics.