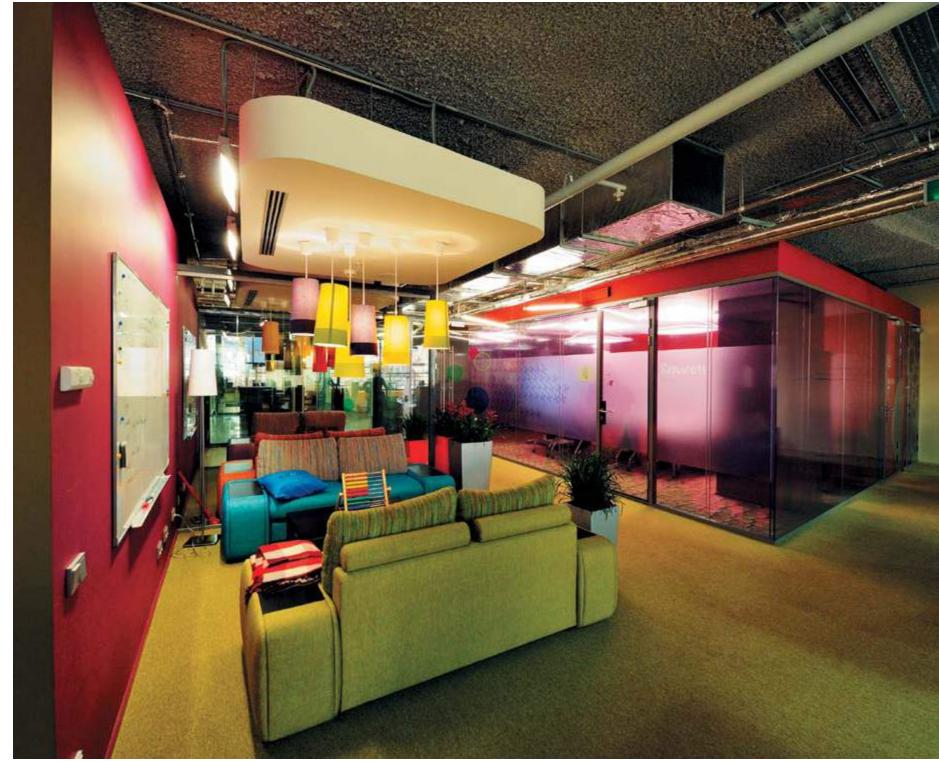

# GOOGLE

WINNER OF BEST OFFICE AWARDS IN "COMFORT AND ERGONOMICS" CATEGORY

#### TOTAL AREA:

2846 m<sup>2</sup>
AREA OF THE PARTITIONS INSTALLED: 458 m<sup>2</sup>

The offices of Google, a leading search engine company, have been decorated in the style of popular Russian fairy tales.

Thanks to the constructive features of NAYADA-Standart Twin, being able of have uninterrupted pictures painted on it, the Google offices have meeting rooms called the Frog Princess, Tortilla Tortoise, etc. The unique feature of this system is lightness and openness, which is achieved through the joining of glass panels with hardly noticeable polycarbonate sections (two 10-mm thick tempered glass elements provide for hardness and sound insulation of the system).

The rest area has been decorated with NAYADA-Crystal – these are glass partitions without joining elements or sections, giving a look of lightness as if flying in the air. NAYADA-Hufcor provided for the effective use of the conference hall: now it can be divided in independent areas.