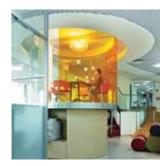

# YANDEX

.

ARCHITECTS:

ATRIUM ARCHITECTURAL STUDIO

NAYADA PRODUCTS AT THE FACILITY:

NAYADA-INTERO NAYADA-CRYSTAL NAYADA-STANDART NAYADA-HUFCOR NAYADA-DOORS SMARTBALLS | TUTAL AKEA.

20 000 m<sup>2</sup>
AREA OF THE PARTITIONS INSTALLED: 2825 m<sup>2</sup>

WINNER OF «BRAND AND IMAGE»

The Moscow offices of Yandex, the leading Russian search engine company, are an ideal embodiment of modernity – bright colors, state-of-theart technologies, and unusual architectural solutions.

The offices occupy seven floors and employ several partition systems, highlighting a dynamic style and a light

atmosphere, while at the same time maintaining a feel of spaciousness as much as possible.

Seeking to bring into life the architect's idea, some of the solutions were customized and specifically developed for this project. The partitions were installed under inclination, using sections of complex geometrical shapes. The meeting rooms feature NAYADA-Standart system, which is highly aesthetic and has excellent soundproofing characteristics.