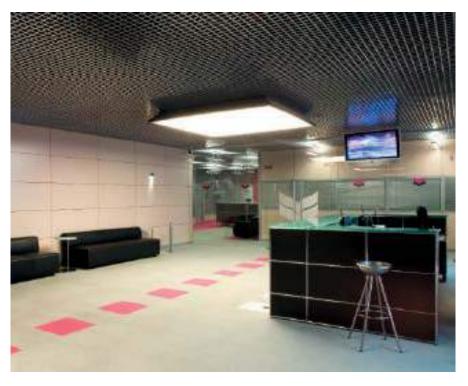

# KIT FINANS

### NAYADA PRODUCTS AT THE FACILITY: TOTAL AREA:

NAYADA-Tempo in veneer

600 M<sup>2</sup>

In an effort to emphasize the importance and magnitude of the company, the architect chose strict and even some cold motifs, implementing the project in a High Tech style. To create an emotional and rational compromise in the interior decorations, it was decided to add a bit of «warmth» and grace, finishing the walls of the reception area and lounge in bleached oak veneer.

The warm tones and naturalness of wood, as well as the reliability and durability that are associated with oak, combined with metal and glass panels, were able to create harmony between the financial performance of the business, requiring cold calculations, and the company's customer focus.