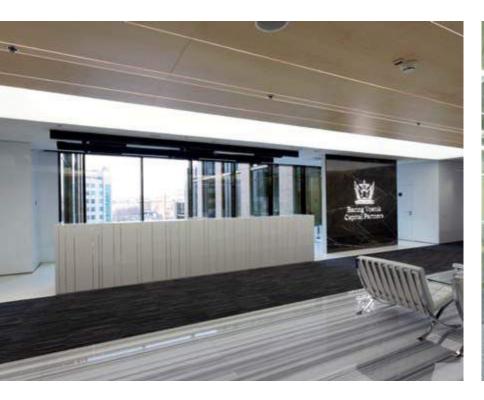

104 105 Baring Vostok Capital Partners Baring Vostok Capital Partners Moscow Moscow

### BARING VOSTOK CAPITAL PARTNERS

ARCHITECTS:

PAVEL POLIKARPOV ARCHITECTS LTD

NAYADA PRODUCTS AT THE FACILITY:

NYADA-TWIN NAYADA-MAGIC (NAYADA-DOORS) TOTAL AREA:

2500 м<sup>2</sup>

The interior of the new office of the international investment company Baring Vostok Capital Partners is designed with NAYADA transparent glass partitions, which contributes to the efficient interaction of employees and their productive work.

Areas for work, meetings and negotiations are singled out in a separate block. Small offices are made of NAYADA-Twin and NAYADA-Standart glass partitions.

The black color, in Sahara Black profiles, emphasizes the conciseness of the interior. The black contours visually divide the open space into separate working groups. Glazing with the help of the NAYADA-Twin system allowed for providing an additional degree of sound insulation in the rooms.

A new design of the NAYADA Company, the Magic Door, is installed in the openings of partitions. The

door has a high degree of sound insulation, which is ensured by the double contour seal and quiet operation, thanks to the use of magnetic locks and hidden hinges that are exceptionally reliable and durable.