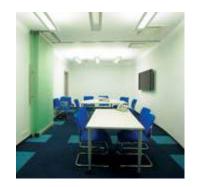

# MICROSOFT TECHNOLOGY CENTRES

ARCHITECTS:

**UNK PROJECT** 

#### NAYADA PRODUCTS AT THE FACILITY:

NAYADA-HUFCOR NAYADA-FIREPROOF NAYADA-STANDART NAYADA-DOORS

1200 м<sup>2</sup>

The Customer's idea about this facility was to provide simplicity and comfort in the technology center's interior. That is why the colors are as restrained as possible, with white surfaces generally dominating here.

In total, there are 16 "conventional" workplaces (certain rooms are equipped with NAYADA-Standart systems;

the glass is matted using the Customer's stencil designs); the other workplaces are designed for trainees.

The training takes place in two vast classrooms separated with NAYADA-Hufcor operable partitions. The entrance of the office is adjacent to a server room, equipped with a NAYADA-Fireproof fire resistant

system; the partition glass is tinted with an unconventional chocolate color film (7024). The transparent partition enables visitors to directly observe the operations of Microsoft technologies. Twenty doors have been installed in the office.