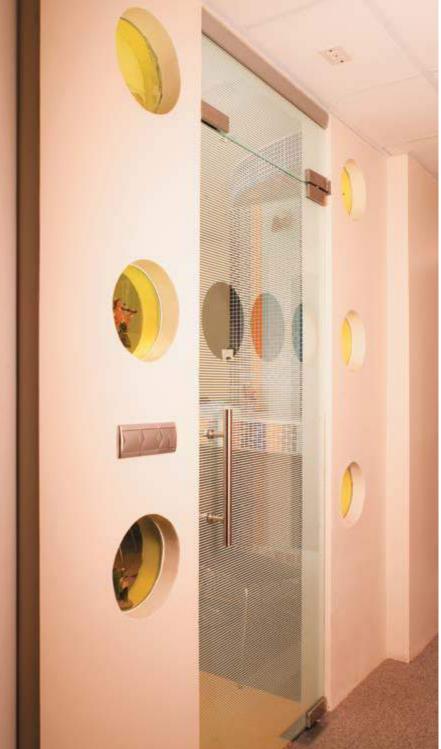

# YANDEX

.

ARCHITECTS:

ATRIUM ARCHITECTURAL STUDIO

NAYADA PRODUCTS AT THE FACILITY:

NAYADA-INTERO NAYADA-CRYSTAL NAYADA-STANDART NAYADA-HUFCOR NAYADA-DOORS SMARTBALLS | TUTAL AKEA.

20 000 m<sup>2</sup>
AREA OF THE PARTITIONS INSTALLED: 2825 m<sup>2</sup>

WINNER OF «BRAND AND IMAGE»

The Moscow offices of Yandex, the leading Russian search engine company, are an ideal embodiment of modernity – bright colors, state-of-theart technologies, and unusual architectural solutions.

The offices occupy seven floors and employ several partition systems, highlighting a dynamic style and a light

atmosphere, while at the same time maintaining a feel of spaciousness as much as possible.

Seeking to bring into life the architect's idea, some of the solutions were customized and specifically developed for this project. The partitions were installed under inclination, using sections of complex geometrical shapes. The meeting rooms feature NAYADA-Standart system, which is highly aesthetic and has excellent soundproofing characteristics.