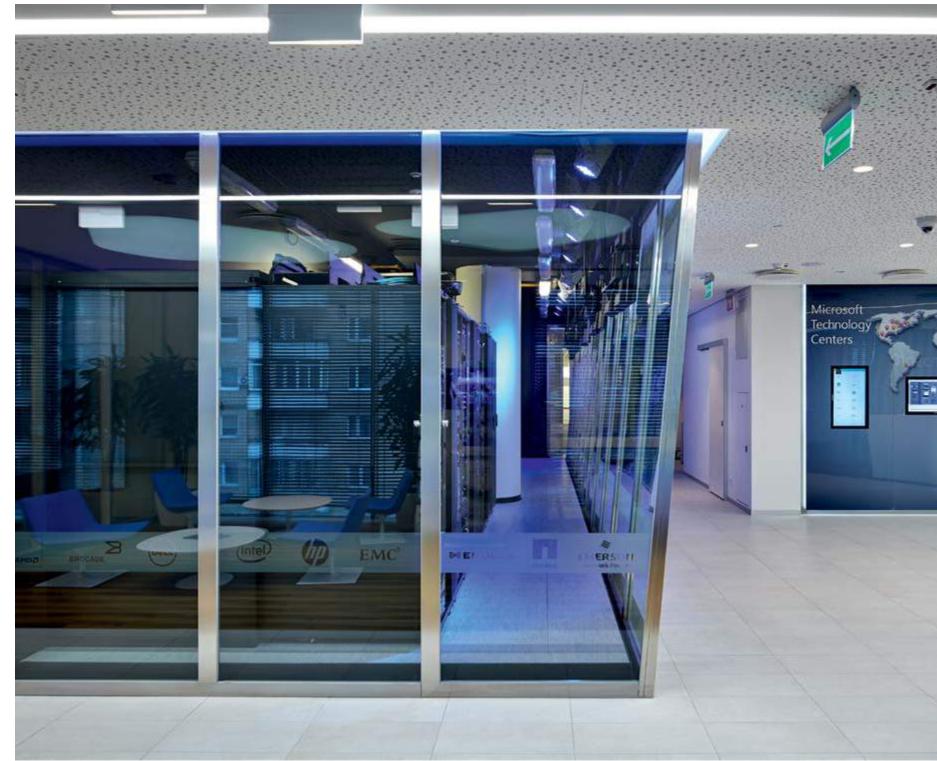

# MICROSOFT TECHNOLOGY CENTER

ARCHITECTS:

UNK PROJECT

#### NAYADA PRODUCTS AT THE FACILITY:

NAYADA-FIREPROOF NAYADA-INTERO NAYADA-TWIN NAYADA-CRYSTAL NAYADA-HUFCOR NAYADA-DOORS OTAL ARE*l* 

1300 м<sup>2</sup>

The new Microsoft Technology Center in Moscow is a platform for the presentation of new products and technologies, the holding of lectures and training seminars, as well as testing innovative Microsoft solutions.

Training takes place in two large classrooms, separated by a NAYADA-Hufcor sliding partitions. The sound

insulation of these transformer partitions is 42 dB. The semantic "core" of the entrance area became the glass "exhibition server room", created using NAYADA-Fireproof partitions. NAYADA specialists successfully solved a difficult technical problem – the installation of fire-resistant partitions at an angle.

The small meeting rooms have NAYADA-Twin glass doors and partitions, with double glazed windows and a higher degree of insulation, as well as all-glass NAYADA-Crystal units with matte patterns.

31

Microsoft Technology Center Moscow Moscow