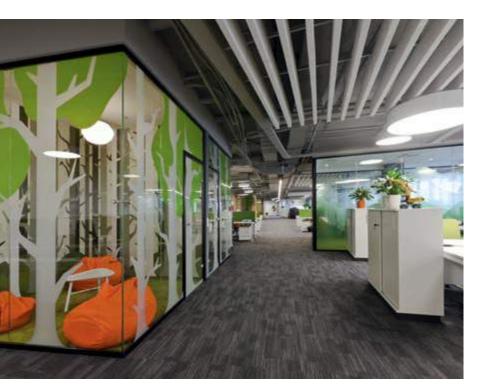

# YANDEX YEKATERINBURG

ARCHITECTS:

«ZA BOR» ARCHITECTURAL BUREAU

#### NAYADA PRODUCTS AT THE FACILITY:

NAYADA-CRYSTAL NAYADA-STANDART

NAYADA-DOORS

720 м<sup>2</sup>

The office interiors are aimed at highlighting the vigorous development of the Yandex Company. The solutions employed are also in sync with this purpose.

For instance, NAYADA-Standart enabled the creation of a unified style for the interior solutions, among other things, through the use of high quality joints and section joints of minimum areas.

The glass-containing NAYADA-Crystal system provides dispersed and calm lighting, while at the same time ensuring reliability and safety, as it is produced with the use of tempered 8-10 mm thick safety glass.