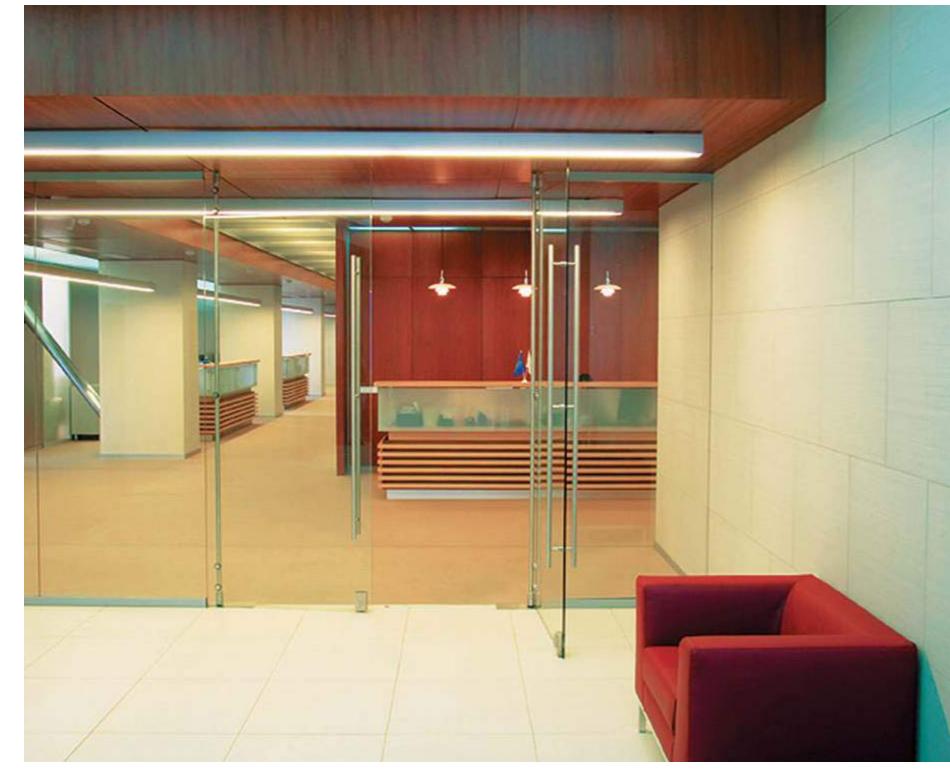

# YANDEX

.

ARCHITECTS:

ATRIUM ARCHITECTURAL STUDIO

NAYADA PRODUCTS AT THE FACILITY:

NAYADA-INTERO NAYADA-CRYSTAL NAYADA-STANDART NAYADA-HUFCOR NAYADA-DOORS SMARTBALLS | TUTAL AKEA.

20 000 m<sup>2</sup>
AREA OF THE PARTITIONS INSTALLED: 2825 m<sup>2</sup>

WINNER OF «BRAND AND IMAGE»

The Moscow offices of Yandex, the leading Russian search engine company, are an ideal embodiment of modernity – bright colors, state-of-theart technologies, and unusual architectural solutions.

The offices occupy seven floors and employ several partition systems, highlighting a dynamic style and a light

atmosphere, while at the same time maintaining a feel of spaciousness as much as possible.

Seeking to bring into life the architect's idea, some of the solutions were customized and specifically developed for this project. The partitions were installed under inclination, using sections of complex geometrical shapes. The meeting rooms feature NAYADA-Standart system, which is highly aesthetic and has excellent soundproofing characteristics.