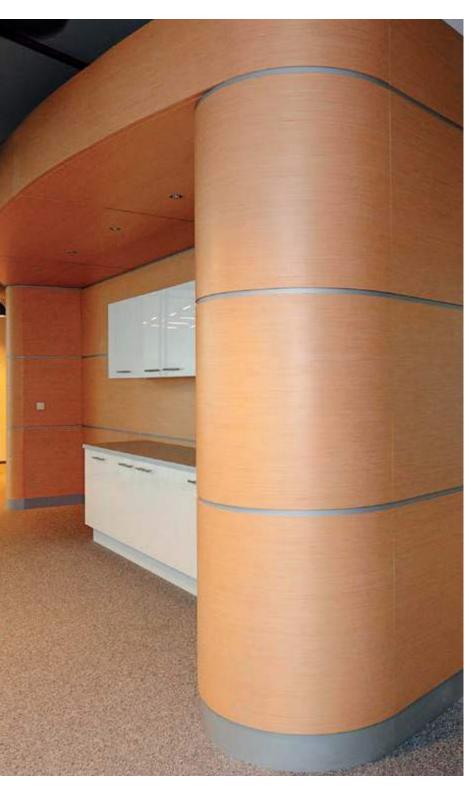

# DISCOVERY NETWORKS

#### NAYADA PRODUCTS AT THE FACILITY:

NAYADA-REGINA LINE NAYADA-STANDART NAYADA-HUFCOR

NAYADA-REGINA LINE NAYADA-REGINA

670 м<sup>2</sup>

The offices of Discovery Networks, a telecommunications company, have combined many complex elements of geometric shapes.

Abundance of light within the office is intensified by NAYADA-Standart semi-transparent partitions with curved glass, together with oak veneer-clad panels. Snow-white NAYADA-Hufcor panels, separating the

meeting room from the rest area, provide for a favorable contrast with the bright furniture and walls.

The meeting rooms and offices have NAYADA-Regina Line systems, with curved-line veneered and textile-clad soundproof panels, providing excellent acoustic characteristics – a must for the normal functioning of a media holding.

The central section of the offices is decorated with an exclusive structure – the NAYADA-Regina Line system, clad in oak veneer.

37

39

Moscow

PROJECTS CATALOG OF NAYADA

38

PROJECTS CATALOG OF NAYADA

Nokia Nokia Moscow 41