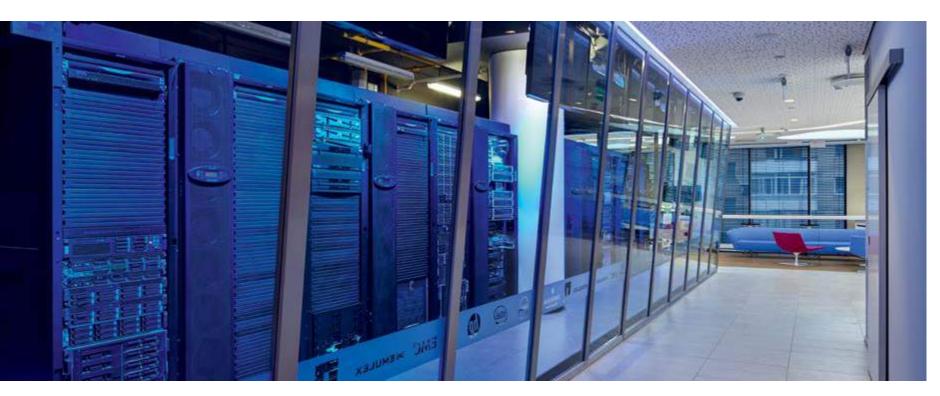

# MICROSOFT TECHNOLOGY CENTER

ARCHITECTS:

UNK PROJECT

#### NAYADA PRODUCTS AT THE FACILITY:

NAYADA-FIREPROOF NAYADA-INTERO NAYADA-TWIN NAYADA-CRYSTAL NAYADA-HUFCOR NAYADA-DOORS OTAL ARE*l* 

1300 м<sup>2</sup>

The new Microsoft Technology Center in Moscow is a platform for the presentation of new products and technologies, the holding of lectures and training seminars, as well as testing innovative Microsoft solutions.

Training takes place in two large classrooms, separated by a NAYADA-Hufcor sliding partitions. The sound

insulation of these transformer partitions is 42 dB. The semantic "core" of the entrance area became the glass "exhibition server room", created using NAYADA-Fireproof partitions. NAYADA specialists successfully solved a difficult technical problem – the installation of fire-resistant partitions at an angle.