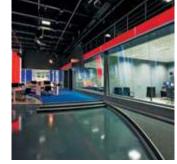

# YANDEX

.

ARCHITECTS:

ATRIUM ARCHITECTURAL STUDIO

NAYADA PRODUCTS AT THE FACILITY:

NAYADA-INTERO NAYADA-CRYSTAL NAYADA-STANDART NAYADA-HUFCOR NAYADA-DOORS SMARTBALLS | TUTAL AKEA.

20 000 m<sup>2</sup>
AREA OF THE PARTITIONS INSTALLED: 2825 m<sup>2</sup>

WINNER OF «BRAND AND IMAGE»

The Moscow offices of Yandex, the leading Russian search engine company, are an ideal embodiment of modernity – bright colors, state-of-theart technologies, and unusual architectural solutions.

The offices occupy seven floors and employ several partition systems, highlighting a dynamic style and a light

atmosphere, while at the same time maintaining a feel of spaciousness as much as possible.

Seeking to bring into life the architect's idea, some of the solutions were customized and specifically developed for this project. The partitions were installed under inclination, using sections of complex geometrical shapes. The meeting rooms feature NAYADA-Standart system, which is highly aesthetic and has excellent soundproofing characteristics.