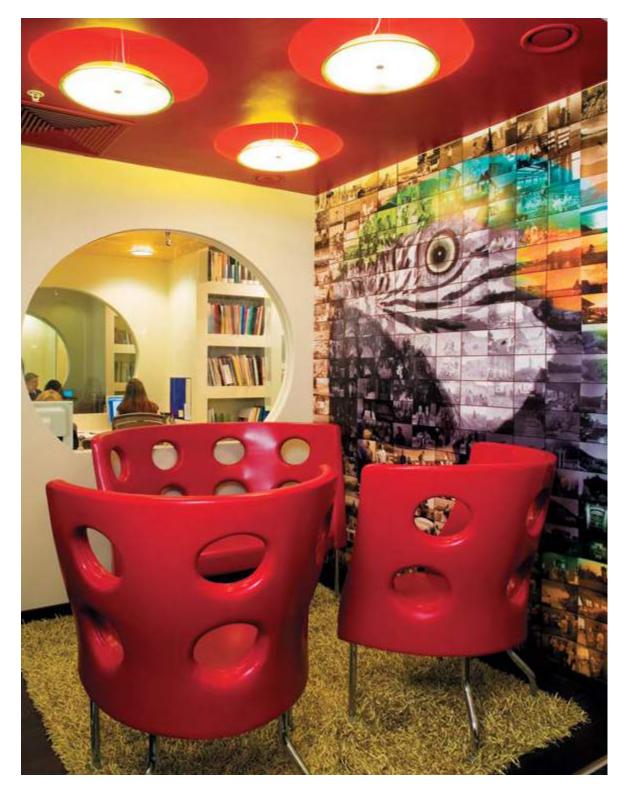

# YANDEX

.

ARCHITECTS:

ATRIUM ARCHITECTURAL STUDIO

NAYADA PRODUCTS AT THE FACILITY:

NAYADA-INTERO NAYADA-CRYSTAL NAYADA-STANDART NAYADA-HUFCOR NAYADA-DOORS SMARTBALLS | TUTAL AKEA.

20 000 m<sup>2</sup>
AREA OF THE PARTITIONS INSTALLED: 2825 m<sup>2</sup>

WINNER OF «BRAND AND IMAGE»

The Moscow offices of Yandex, the leading Russian search engine company, are an ideal embodiment of modernity – bright colors, state-of-theart technologies, and unusual architectural solutions.

The offices occupy seven floors and employ several partition systems, highlighting a dynamic style and a light

atmosphere, while at the same time maintaining a feel of spaciousness as much as possible.

Seeking to bring into life the architect's idea, some of the solutions were customized and specifically developed for this project. The partitions were installed under inclination, using sections of complex geometrical shapes. The meeting rooms feature NAYADA-Standart system, which is highly aesthetic and has excellent soundproofing characteristics.