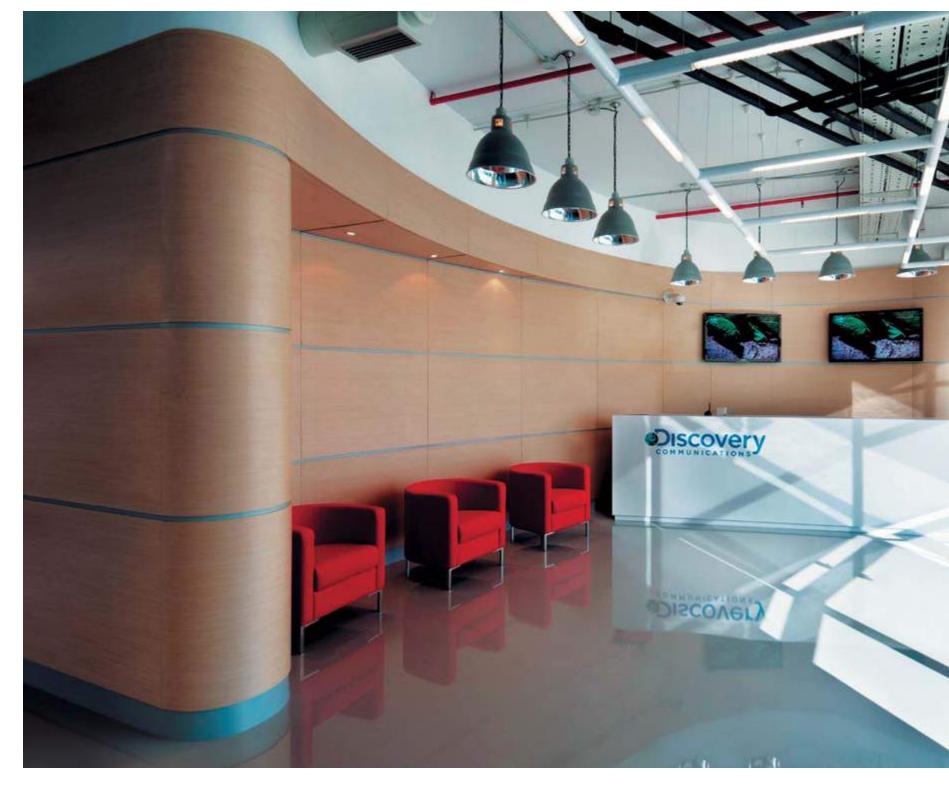

# DISCOVERY NETWORKS

#### ARCHITECTS:

S.OGANESYAN MERVYN CALLAGHAN

#### NAYADA PRODUCTS AT THE FACILITY:

NAYADA-REGINA LINE NAYADA-STANDART NAYADA-HUFCOR

NAYADA-REGINA LINE NAYADA-REGINA

670 м<sup>2</sup>

The offices of Discovery Networks, a telecommunications company, have combined many complex elements of geometric shapes.

Abundance of light within the office is intensified by NAYADA-Standart semi-transparent partitions with curved glass, together with oak veneer-clad panels. Snow-white NAYADA-Hufcor panels, separating the

meeting room from the rest area, provide for a favorable contrast with the bright furniture and walls.

The meeting rooms and offices have NAYADA-Regina Line systems, with curved-line veneered and textile-clad soundproof panels, providing excellent acoustic characteristics – a must for the normal functioning of a media holding.

The central section of the offices is decorated with an exclusive structure – the NAYADA-Regina Line system, clad in oak veneer.

37

39

Moscow

PROJECTS CATALOG OF NAYADA

38

PROJECTS CATALOG OF NAYADA

Nokia Nokia Moscow 41