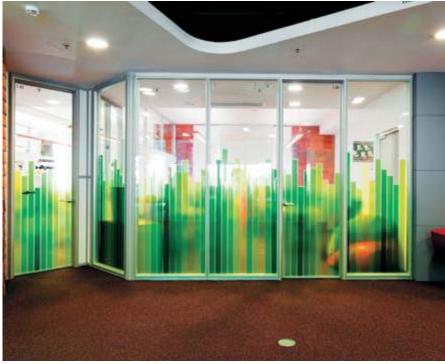

# YANDEX

.

ARCHITECTS:

ATRIUM ARCHITECTURAL STUDIO

NAYADA PRODUCTS AT THE FACILITY:

NAYADA-INTERO NAYADA-CRYSTAL NAYADA-STANDART NAYADA-HUFCOR NAYADA-DOORS SMARTBALLS | TUTAL AKEA.

20 000 m<sup>2</sup>
AREA OF THE PARTITIONS INSTALLED: 2825 m<sup>2</sup>

WINNER OF «BRAND AND IMAGE»

The Moscow offices of Yandex, the leading Russian search engine company, are an ideal embodiment of modernity – bright colors, state-of-theart technologies, and unusual architectural solutions.

The offices occupy seven floors and employ several partition systems, highlighting a dynamic style and a light

atmosphere, while at the same time maintaining a feel of spaciousness as much as possible.

Seeking to bring into life the architect's idea, some of the solutions were customized and specifically developed for this project. The partitions were installed under inclination, using sections of complex geometrical shapes. The meeting rooms feature NAYADA-Standart system, which is highly aesthetic and has excellent soundproofing characteristics.