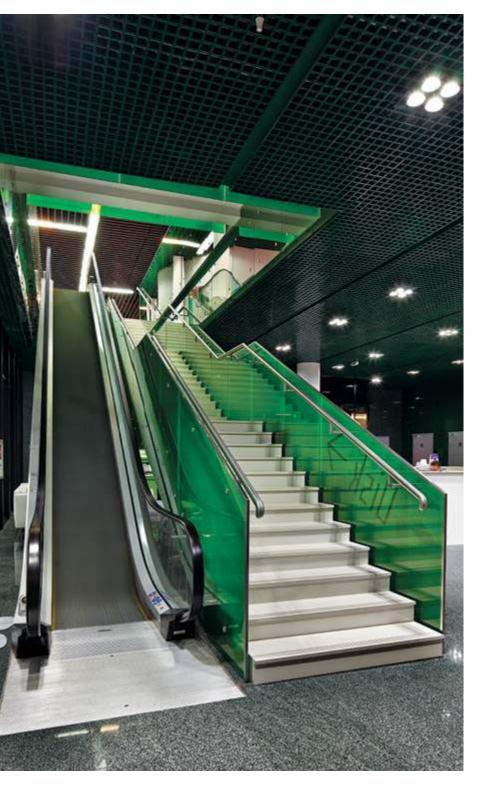

### NATIONAL SPORTS COMPLEX OLIMPIYSKIY

National sports

ARCHITECTS:

GMP ARCHITEKTEN VON GERKAN MARG UND PARTNER NAYADA PRODUCTS AT THE FACILITY:

NAYADA-STANDART NAYADA-FIREPROOF NAYADA-HUFCOR

NAYADA-PARAPETTO

168 800 м<sup>2</sup>

NAYADA won the open tender for the right to participate in the renovation of Ukraine's main sports arena, one of the Europe's best stadiums, which hosted the Euro-2012.

The main area of the stadium, the "Sports Court", was equipped with fire-safe NAYADA-Fireproof EI-60 partitions and 25 mm thick "triplex" multi-layer glass partitions.

The VIP area features NAYADA-Standart and NAYADA-Crystal partitions, as well as NAYADA-Parapetto fencing systems. The conference hall was equipped with movable NAYADA-Hufcor partitions, enabling the effective use of internal spaces.

The expedient execution of a number of operations enabled us to wrap up the work ahead of schedule.

National sports

83