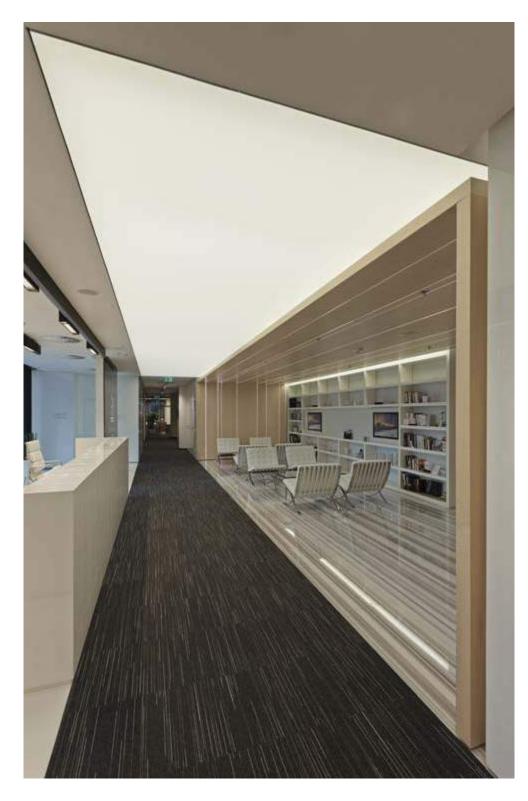

104 105 Baring Vostok Capital Partners Baring Vostok Capital Partners Moscow Moscow

### BARING VOSTOK CAPITAL PARTNERS

ARCHITECTS:

PAVEL POLIKARPOV ARCHITECTS LTD

NAYADA PRODUCTS AT THE FACILITY:

NYADA-TWIN NAYADA-MAGIC (NAYADA-DOORS) TOTAL AREA:

2500 м<sup>2</sup>

The interior of the new office of the international investment company Baring Vostok Capital Partners is designed with NAYADA transparent glass partitions, which contributes to the efficient interaction of employees and their productive work.

Areas for work, meetings and negotiations are singled out in a separate block. Small offices are made of NAYADA-Twin and NAYADA-Standart glass partitions.

The black color, in Sahara Black profiles, emphasizes the conciseness of the interior. The black contours visually divide the open space into separate working groups. Glazing with the help of the NAYADA-Twin system allowed for providing an additional degree of sound insulation in the rooms.

A new design of the NAYADA Company, the Magic Door, is installed in the openings of partitions. The

door has a high degree of sound insulation, which is ensured by the double contour seal and quiet operation, thanks to the use of magnetic locks and hidden hinges that are exceptionally reliable and durable.