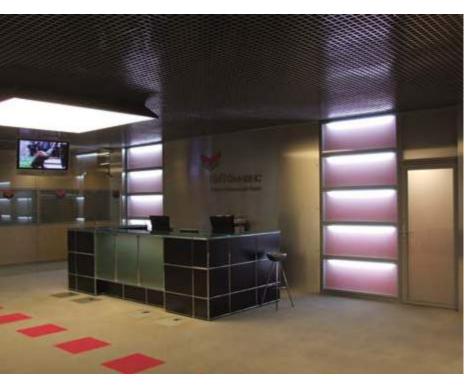

# KIT FINANS

### NAYADA PRODUCTS AT THE FACILITY: TOTAL AREA:

NAYADA-Tempo in veneer

600 M<sup>2</sup>

In an effort to emphasize the importance and magnitude of the company, the architect chose strict and even some cold motifs, implementing the project in a High Tech style. To create an emotional and rational compromise in the interior decorations, it was decided to add a bit of «warmth» and grace, finishing the walls of the reception area and lounge in bleached oak veneer.

The warm tones and naturalness of wood, as well as the reliability and durability that are associated with oak, combined with metal and glass panels, were able to create harmony between the financial performance of the business, requiring cold calculations, and the company's customer focus.