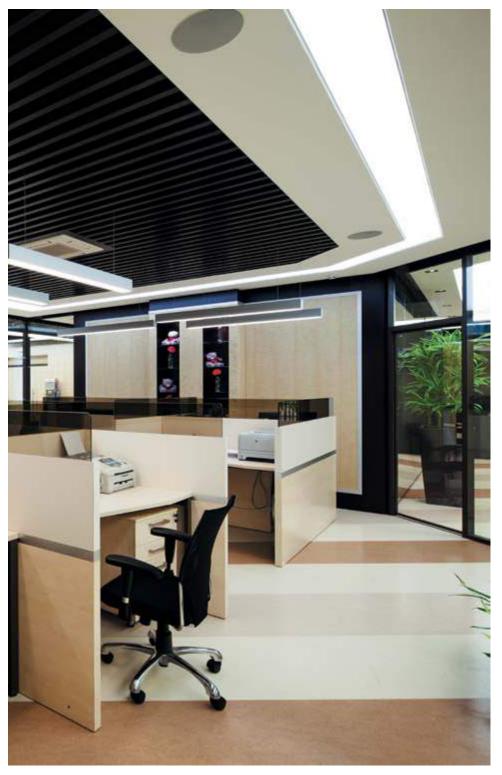

# MICROSOFT TECHNOLOGY CENTER

ARCHITECTS:

UNK PROJECT

#### NAYADA PRODUCTS AT THE FACILITY:

NAYADA-FIREPROOF NAYADA-INTERO NAYADA-TWIN NAYADA-CRYSTAL NAYADA-HUFCOR NAYADA-DOORS OTAL ARE*l* 

1300 м<sup>2</sup>

The new Microsoft Technology Center in Moscow is a platform for the presentation of new products and technologies, the holding of lectures and training seminars, as well as testing innovative Microsoft solutions.

Training takes place in two large classrooms, separated by a NAYADA-Hufcor sliding partitions. The sound

insulation of these transformer partitions is 42 dB. The semantic "core" of the entrance area became the glass "exhibition server room", created using NAYADA-Fireproof partitions. NAYADA specialists successfully solved a difficult technical problem – the installation of fire-resistant partitions at an angle.

The small meeting rooms have NAYADA-Twin glass doors and partitions, with double glazed windows and a higher degree of insulation, as well as all-glass NAYADA-Crystal units with matte patterns.

31

Microsoft Technology Center Moscow Moscow