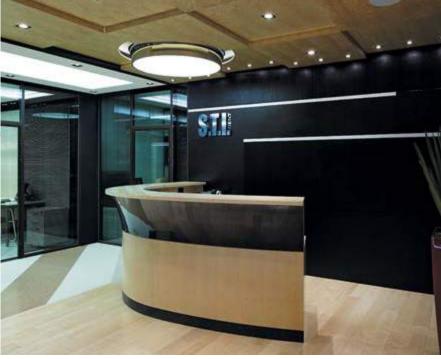

# YANDEX

.

ARCHITECTS:

ATRIUM ARCHITECTURAL STUDIO

NAYADA PRODUCTS AT THE FACILITY:

NAYADA-INTERO NAYADA-CRYSTAL NAYADA-STANDART NAYADA-HUFCOR NAYADA-DOORS SMARTBALLS | TUTAL AKEA.

20 000 m<sup>2</sup>
AREA OF THE PARTITIONS INSTALLED: 2825 m<sup>2</sup>

WINNER OF «BRAND AND IMAGE»

The Moscow offices of Yandex, the leading Russian search engine company, are an ideal embodiment of modernity – bright colors, state-of-theart technologies, and unusual architectural solutions.

The offices occupy seven floors and employ several partition systems, highlighting a dynamic style and a light

atmosphere, while at the same time maintaining a feel of spaciousness as much as possible.

Seeking to bring into life the architect's idea, some of the solutions were customized and specifically developed for this project. The partitions were installed under inclination, using sections of complex geometrical shapes. The meeting rooms feature NAYADA-Standart system, which is highly aesthetic and has excellent soundproofing characteristics.