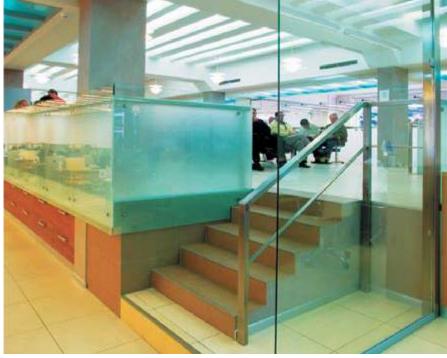

# YANDEX

.

ARCHITECTS:

ATRIUM ARCHITECTURAL STUDIO

NAYADA PRODUCTS AT THE FACILITY:

NAYADA-INTERO NAYADA-CRYSTAL NAYADA-STANDART NAYADA-HUFCOR NAYADA-DOORS SMARTBALLS | TUTAL AKEA.

20 000 m<sup>2</sup>
AREA OF THE PARTITIONS INSTALLED: 2825 m<sup>2</sup>

WINNER OF «BRAND AND IMAGE»

The Moscow offices of Yandex, the leading Russian search engine company, are an ideal embodiment of modernity – bright colors, state-of-theart technologies, and unusual architectural solutions.

The offices occupy seven floors and employ several partition systems, highlighting a dynamic style and a light

atmosphere, while at the same time maintaining a feel of spaciousness as much as possible.

Seeking to bring into life the architect's idea, some of the solutions were customized and specifically developed for this project. The partitions were installed under inclination, using sections of complex geometrical shapes. The meeting rooms feature NAYADA-Standart system, which is highly aesthetic and has excellent soundproofing characteristics.