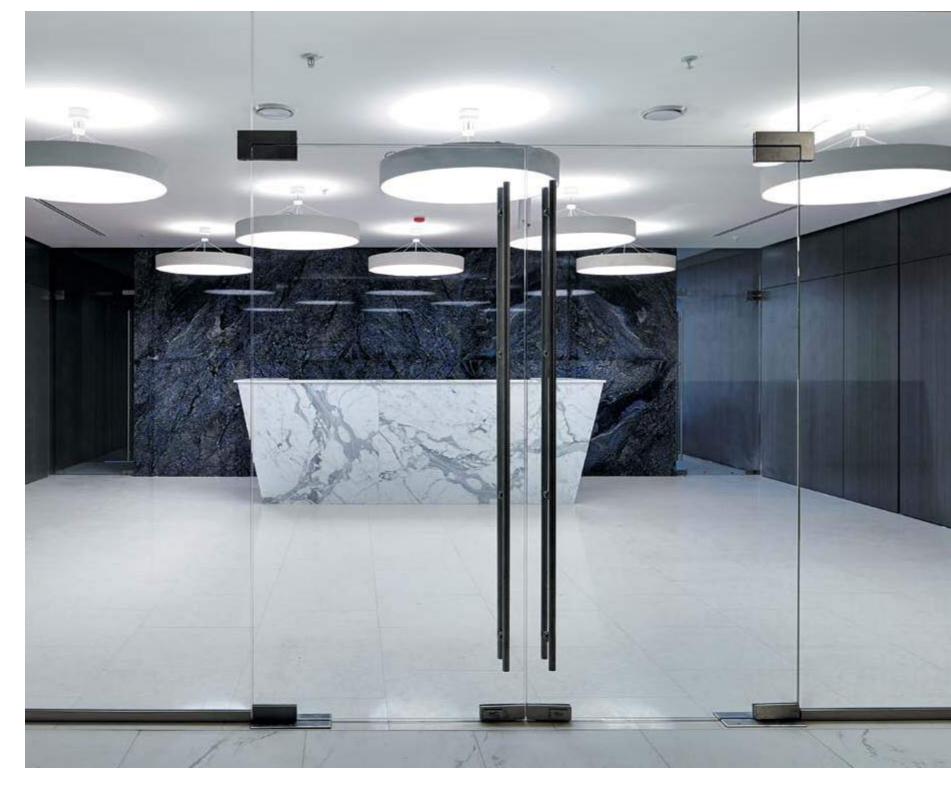

# ROLLS-ROYCE

ARCHITECTS:

SENAB PROJECT

center.

NAYADA PRODUCTS AT THE FACILITY:

NAYADA-CRYSTAL NAYADA-PARAPETTO CRYSTAL DOORS

ARTIFICIAL GLASS COLUMNS

600 м<sup>2</sup>

Rolls-Royce Dealership Company in Russia turned to the services of NAYADA Company to decorate its sales

NAYADA-Crystal partitions were used to decorate the showroom. The all-glass wall has expanded the prospective view, setting the tone of the interior. NAYADA-Parapetto special fences have been mounted onto glass panels, to ensure safety. The rest of the atrium area is divided into zones with no-joint and no-section glass fences, on the basis of the unique NAYADA clamp profile.

The staircase fences also feature NAYADA-Parapetto, but with point-fixed side-located mountings. Absence of any supporting sections gives a feel of a light system and conceptually supports the idea of the project, providing a feel of openness and spaciousness.