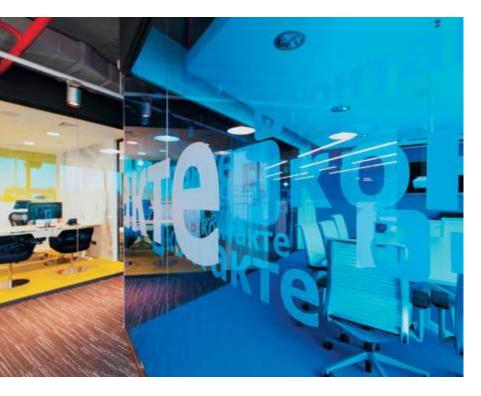

# VKONTAKTE / SAINT PETERSBURG

NOMINATION «COMFORT AND ERGONOMICS»

ARCHITECTS:

GULLSTEN-INKINEN DESIGN AND ARCHITECTURE

#### NAYADA PRODUCTS AT THE FACILITY:

NAYADA-PARAPETTO NAYADA-HUFCOR NAYADA-CRYSTAL NAYADA-STANDART

NAYADA-FIREPROOF EI-45 NAYADA-RECEPTION NAYADA-DOORS TOTAL ARE*A* 

885 м<sup>2</sup>

The offices of VKontakte Company embody the ideas of a social network, uniting people around the world. Graphics play the central role within the office design. Graphics are everywhere: on the add-on ceiling structures, walls of offices, and glass partitions of meeting rooms.

NAYADA-Standart and NAYADA-Crystal are a major part of the interior, while graphics, replicating the interior, provide for visual security, creating comfortable conditions for employees, working behind the glass walls, and consequently stimulating productivity