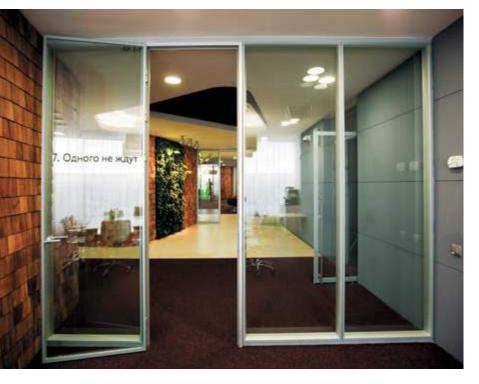

# YANDEX

.

ARCHITECTS:

ATRIUM ARCHITECTURAL STUDIO

NAYADA PRODUCTS AT THE FACILITY:

NAYADA-INTERO NAYADA-CRYSTAL NAYADA-STANDART NAYADA-HUFCOR NAYADA-DOORS SMARTBALLS | TUTAL AKEA.

20 000 m<sup>2</sup>
AREA OF THE PARTITIONS INSTALLED: 2825 m<sup>2</sup>

WINNER OF «BRAND AND IMAGE»

The Moscow offices of Yandex, the leading Russian search engine company, are an ideal embodiment of modernity – bright colors, state-of-theart technologies, and unusual architectural solutions.

The offices occupy seven floors and employ several partition systems, highlighting a dynamic style and a light

atmosphere, while at the same time maintaining a feel of spaciousness as much as possible.

Seeking to bring into life the architect's idea, some of the solutions were customized and specifically developed for this project. The partitions were installed under inclination, using sections of complex geometrical shapes. The meeting rooms feature NAYADA-Standart system, which is highly aesthetic and has excellent soundproofing characteristics.