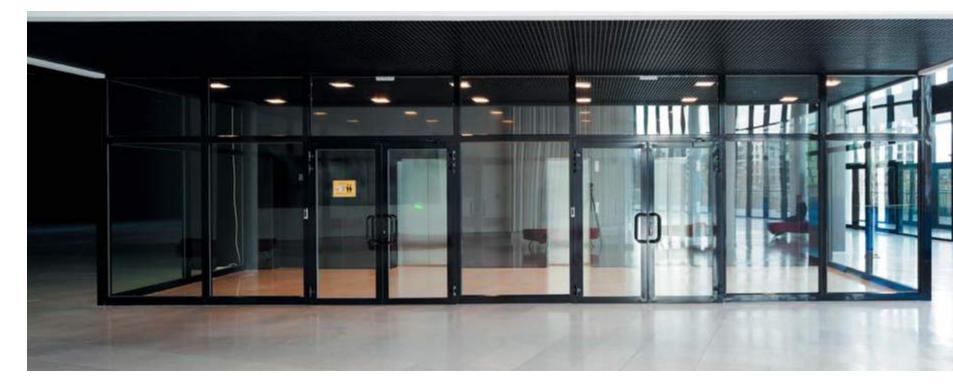

# YANDEX

.

ARCHITECTS:

ATRIUM ARCHITECTURAL STUDIO

NAYADA PRODUCTS AT THE FACILITY:

NAYADA-INTERO NAYADA-CRYSTAL NAYADA-STANDART NAYADA-HUFCOR NAYADA-DOORS SMARTBALLS | TUTAL AKEA.

20 000 m<sup>2</sup>
AREA OF THE PARTITIONS INSTALLED: 2825 m<sup>2</sup>

WINNER OF «BRAND AND IMAGE»

The Moscow offices of Yandex, the leading Russian search engine company, are an ideal embodiment of modernity – bright colors, state-of-theart technologies, and unusual architectural solutions.

The offices occupy seven floors and employ several partition systems, highlighting a dynamic style and a light

atmosphere, while at the same time maintaining a feel of spaciousness as much as possible.

Seeking to bring into life the architect's idea, some of the solutions were customized and specifically developed for this project. The partitions were installed under inclination, using sections of complex geometrical shapes. The meeting rooms feature NAYADA-Standart system, which is highly aesthetic and has excellent soundproofing characteristics.