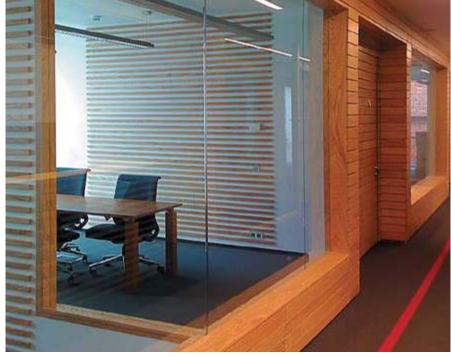

# YANDEX

.

ARCHITECTS:

ATRIUM ARCHITECTURAL STUDIO

NAYADA PRODUCTS AT THE FACILITY:

NAYADA-INTERO NAYADA-CRYSTAL NAYADA-STANDART NAYADA-HUFCOR NAYADA-DOORS SMARTBALLS | TUTAL AKEA.

20 000 m<sup>2</sup>
AREA OF THE PARTITIONS INSTALLED: 2825 m<sup>2</sup>

WINNER OF «BRAND AND IMAGE»

The Moscow offices of Yandex, the leading Russian search engine company, are an ideal embodiment of modernity – bright colors, state-of-theart technologies, and unusual architectural solutions.

The offices occupy seven floors and employ several partition systems, highlighting a dynamic style and a light

atmosphere, while at the same time maintaining a feel of spaciousness as much as possible.

Seeking to bring into life the architect's idea, some of the solutions were customized and specifically developed for this project. The partitions were installed under inclination, using sections of complex geometrical shapes. The meeting rooms feature NAYADA-Standart system, which is highly aesthetic and has excellent soundproofing characteristics.