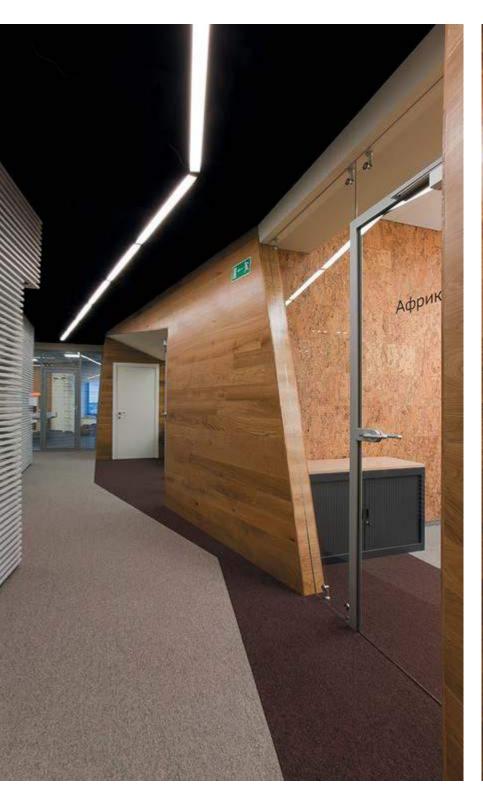

WINNER OF «BRAND AND IMAGE»

The Moscow offices of Yandex, the leading Russian search engine company, are an ideal embodiment of modernity – bright colors, state-of-theart technologies, and unusual architectural solutions.

The offices occupy seven floors and employ several partition systems, highlighting a dynamic style and a light

atmosphere, while at the same time maintaining a feel of spaciousness as much as possible.

Seeking to bring into life the architect's idea, some of the solutions were customized and specifically developed for this project. The partitions were installed under inclination, using sections of complex geometrical shapes. The meeting rooms feature NAYADA-Standart system, which is highly aesthetic and has excellent soundproofing characteristics.