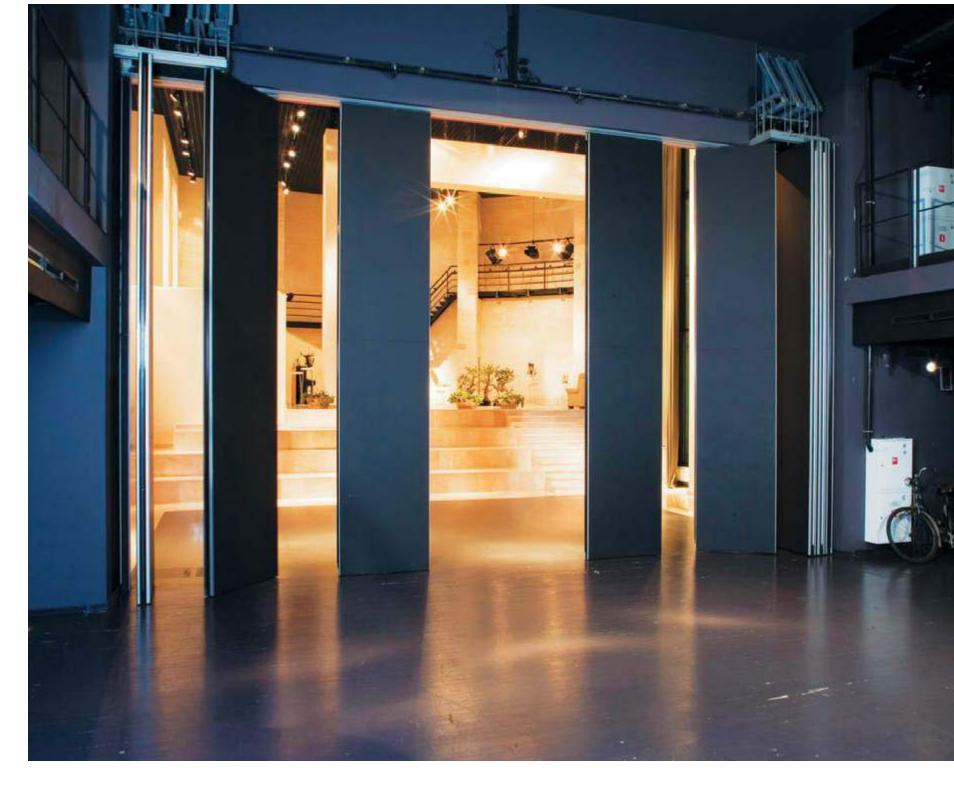

### MOSCOW THEATER P.N. FOMENKO

ARCHITECTS:

ARCHITECTURAL BUREAU OF THEATER ARCHITECTS

### NAYADA PRODUCTS AT THE FACILITY:

NAYADA-HUFCOR

Moscow theater

#### TOTAL AREA:

300 m<sup>2</sup> STRUCTURE AREA: 100 m<sup>2</sup>

The audience hall of this theater, depending on the play being performed, can be turned into a classic amphitheater, divided into two parts by the scene area, or can be a single-space area together with the lobby. Such transformation capabilities were made possible through the use of the movable NAYADA-Hufcor system.

The height of the movable wall is 5.2 meters, with the soundproofing characteristics of no less than 42 dB.

NAYADA-Hufcor system is designed to fulfill several curtain functions, providing the back part of the scene and as a decoration element. To enable this solution, NAYADA-Hufcor had to be mounted onto a vertical wall, and not the ceiling overlaps, as is usually done. There were