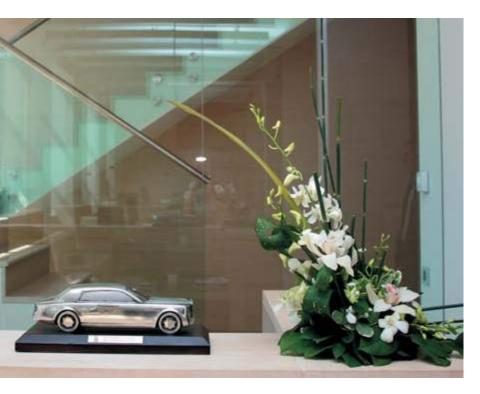

86 Bentley Moscow 87

# BENTLEY

#### ARCHITECTS:

"REGENT STANDARD"

#### NAYADA PRODUCTS AT THE FACILITY:

NAYADA-TEMPO

#### TOTAL AREA:

**200** м<sup>2</sup>

The showroom of the Bentley Company, specializing in sales of luxury cars, sports a wing-shaped structure, created with the use of NAYADA-Tempo partitions. This system, with add-on panels, combines features of a wall and a light box. The center of the partition has a plasma panel installed, "sunk" into one of the sections to create a single surface with the partition. Being a key corporate element within the showroom, the structure gives a look of dynamics, of flight. The glasspartition is illuminated from within, and at night, within the show room, making up a transparent cube, it becomes the main detail of the interior, which can be seen even from the outside, through the transparent walls of the building.