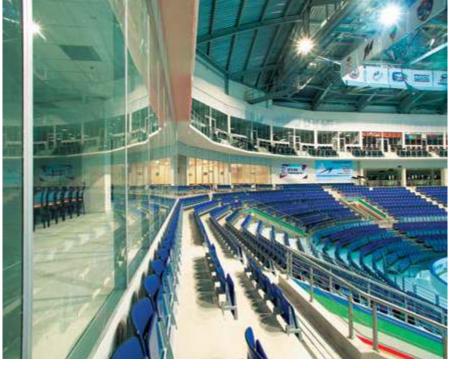

# MYTISHI ARENA

#### NAYADA PRODUCTS AT THE FACILITY:

NAYADA-RAUMANN NAYADA-DOORS

#### OTAL AREA:

AREA OF THE PARTITIONS INSTALLED: 1021 M<sup>2</sup>

The Ice Stadium is a high-technology building, with the capacity to host 9,000 visitors. NAYADA-Raumann partitions, with special safe K4 plastic, have enabled us to meet the set requirements of maximum transparency, visibility and safety in decorating the tribunes, VIP-lounges, commentator rooms and other premises, located on the two floors around the perimeter of the ice rink.

Constructive features of the system enabled us to round up the angles by 15°, thanks to which the partitions ideally replicate the oval shape of the ice rink. Installed supporting elements, strengthened by the steel pipes, enabled bringing the partitions to a height of over 5 meters, which is optimal for such a facility.