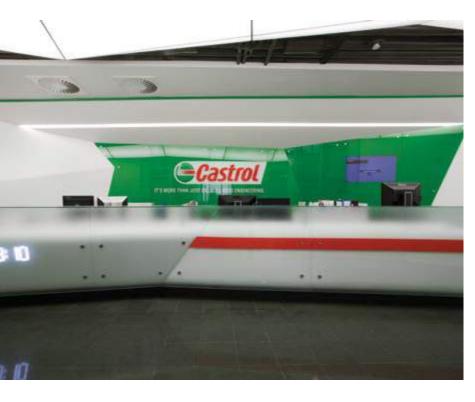

ADA-DOORS

smooth transition from completely opaque coverings to completely transparent glass.

Spacious gyms, including the children's hall, were finished using NAYADA-Twin double-glazed partitions. This solution allowed us to achieve a high level of sound insulation.

The complex is located on two floors of the Park Palace, a luxury residential complex. The club has a SPA and fitness areas, a water zone, beauty center, and even an oriental medicine center.

The health food restaurant space is divided by NAYADA-Crystal partitions. The glass was sandblasted using Italian stencils, repeating the patterned floral designs found on wallpaper coverings in the rest of the rooms of the center. On the glass doors and partitions, we applied gradient film, which ensures a



170 Castrol Moscow 171





## CASTROL

## ARCHITECTS:

ZA BOR ARCHITECTS

### NAYADA PRODUCTS AT THE FACILITY:

NAYADA-CRYSTAL NAYADA-DOORS NAYADA-FIREPROOF NAYADA-HUFCOR

**2 025** м<sup>2</sup>

The Castrol Company, a leading British manufacturer of motor oils, is known for its strict corporate style; nevertheless, bright and expressive solutions were selected for their renovated Moscow office.

Za bor Architects managed to implement the company's slogan — "It's more than just oil. It's liquid engineering". However, the smoothness characteristics of liquid substances give way to polyline dynamic objects.

In order to implement the architects' ideas for frameless glazing of the meeting rooms and coffee stations, NAYADA installed the NAYADA-Crystal glass partitions without profiles. NAYADA-Fireproof fire-resista