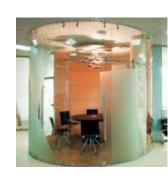

# YANDEX YEKATERINBURG

ARCHITECTS:

«ZA BOR» ARCHITECTURAL BUREAU

#### NAYADA PRODUCTS AT THE FACILITY:

NAYADA-CRYSTAL NAYADA-STANDART

NAYADA-DOORS

720 м<sup>2</sup>

The office interiors are aimed at highlighting the vigorous development of the Yandex Company. The solutions employed are also in sync with this purpose.

For instance, NAYADA-Standart enabled the creation of a unified style for the interior solutions, among other things, through the use of high quality joints and section joints of minimum areas.

The glass-containing NAYADA-Crystal system provides dispersed and calm lighting, while at the same time ensuring reliability and safety, as it is produced with the use of tempered 8-10 mm thick safety glass.