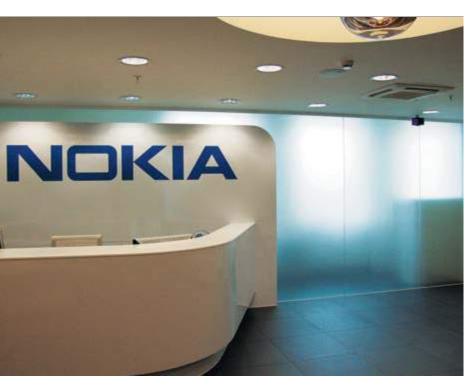

# NOKIA

#### TOTAL AREA:

2700 м<sup>2</sup>

The office interiors of Nokia Company, the world's leading mobile communications company, resemble a telephone model.

For the Nokia offices we have developed and installed a unique system of all-glass partitions, radially bent at the angles with a double-glass surface. System sections are produced with the use of MDF panels, mounted on bent aluminum sections. Glass panels are mounted at the two sides of each panel. The partition surface is in the same plane with the walls, giving a look of an unbroken interior.

The offices are divided into various areas with NAYADA-Crystal partitions, painted in Nokia corporate colors – orange,

green and blue. The reception area features NAYADA-Crystal with matted sections, highlighting the laconic style of the office entrance area.

The Nokia offices have been built to ideally match the requirements for organization of business processes

Alcatel-Lucent Moscow 43