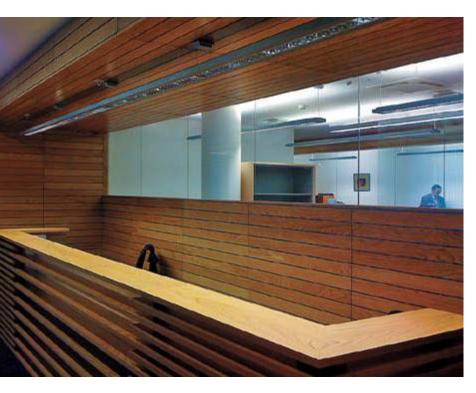

# YANDEX

.

ARCHITECTS:

ATRIUM ARCHITECTURAL STUDIO

NAYADA PRODUCTS AT THE FACILITY:

NAYADA-INTERO NAYADA-CRYSTAL NAYADA-STANDART NAYADA-HUFCOR NAYADA-DOORS SMARTBALLS | TUTAL AKEA.

20 000 m<sup>2</sup>
AREA OF THE PARTITIONS INSTALLED: 2825 m<sup>2</sup>

WINNER OF «BRAND AND IMAGE»

The Moscow offices of Yandex, the leading Russian search engine company, are an ideal embodiment of modernity – bright colors, state-of-theart technologies, and unusual architectural solutions.

The offices occupy seven floors and employ several partition systems, highlighting a dynamic style and a light

atmosphere, while at the same time maintaining a feel of spaciousness as much as possible.

Seeking to bring into life the architect's idea, some of the solutions were customized and specifically developed for this project. The partitions were installed under inclination, using sections of complex geometrical shapes. The meeting rooms feature NAYADA-Standart system, which is highly aesthetic and has excellent soundproofing characteristics.