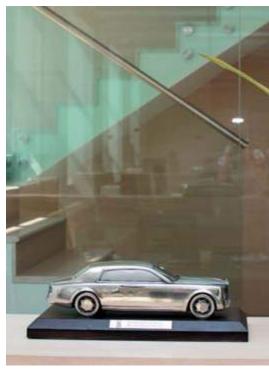

86 Bentley Moscow 87

# BENTLEY

#### ARCHITECTS:

"REGENT STANDARD"

#### NAYADA PRODUCTS AT THE FACILITY:

NAYADA-TEMPO

#### TOTAL AREA:

**200** м<sup>2</sup>

The showroom of the Bentley Company, specializing in sales of luxury cars, sports a wing-shaped structure, created with the use of NAYADA-Tempo partitions. This system, with add-on panels, combines features of a wall and a light box. The center of the partition has a plasma panel installed, "sunk" into one of the sections to create a single surface with the partition. Being a key corporate element within the showroom, the structure gives a look of dynamics, of flight. The glasspartition is illuminated from within, and at night, within the show room, making up a transparent cube, it becomes the main detail of the interior, which can be seen even from the outside, through the transparent walls of the building.