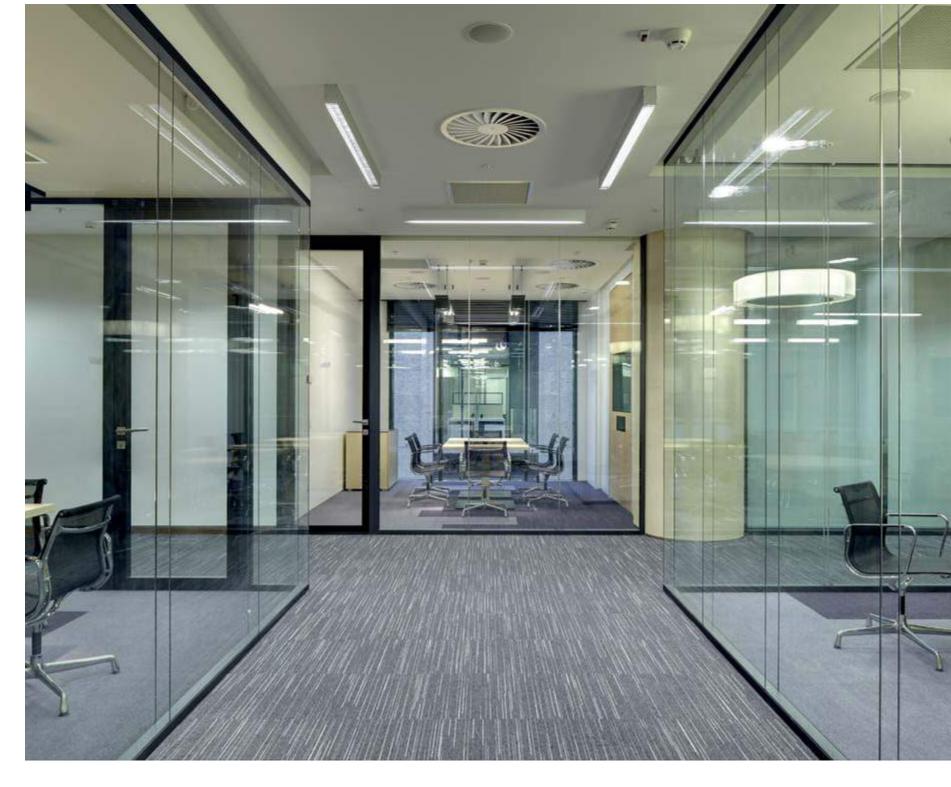

104 105 Baring Vostok Capital Partners Baring Vostok Capital Partners Moscow Moscow

### BARING VOSTOK CAPITAL PARTNERS

ARCHITECTS:

PAVEL POLIKARPOV ARCHITECTS LTD

NAYADA PRODUCTS AT THE FACILITY:

NYADA-TWIN NAYADA-MAGIC (NAYADA-DOORS) TOTAL AREA:

2500 м<sup>2</sup>

The interior of the new office of the international investment company Baring Vostok Capital Partners is designed with NAYADA transparent glass partitions, which contributes to the efficient interaction of employees and their productive work.

Areas for work, meetings and negotiations are singled out in a separate block. Small offices are made of NAYADA-Twin and NAYADA-Standart glass partitions.

The black color, in Sahara Black profiles, emphasizes the conciseness of the interior. The black contours visually divide the open space into separate working groups. Glazing with the help of the NAYADA-Twin system allowed for providing an additional degree of sound insulation in the rooms.

A new design of the NAYADA Company, the Magic Door, is installed in the openings of partitions. The

door has a high degree of sound insulation, which is ensured by the double contour seal and quiet operation, thanks to the use of magnetic locks and hidden hinges that are exceptionally reliable and durable.