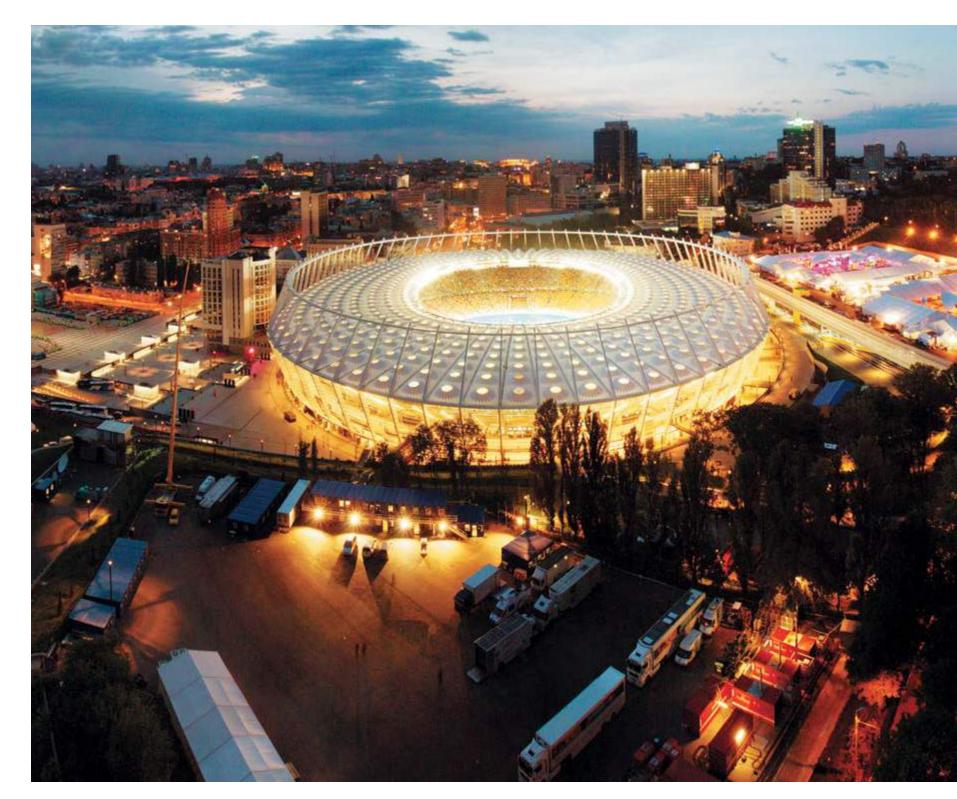

### NATIONAL SPORTS COMPLEX OLIMPIYSKIY

National sports

ARCHITECTS:

GMP ARCHITEKTEN VON GERKAN MARG UND PARTNER NAYADA PRODUCTS AT THE FACILITY:

NAYADA-STANDART NAYADA-FIREPROOF NAYADA-HUFCOR

NAYADA-PARAPETTO

168 800 м<sup>2</sup>

NAYADA won the open tender for the right to participate in the renovation of Ukraine's main sports arena, one of the Europe's best stadiums, which hosted the Euro-2012.

The main area of the stadium, the "Sports Court", was equipped with fire-safe NAYADA-Fireproof EI-60 partitions and 25 mm thick "triplex" multi-layer glass partitions.

The VIP area features NAYADA-Standart and NAYADA-Crystal partitions, as well as NAYADA-Parapetto fencing systems. The conference hall was equipped with movable NAYADA-Hufcor partitions, enabling the effective use of internal spaces.

The expedient execution of a number of operations enabled us to wrap up the work ahead of schedule.

National sports

83