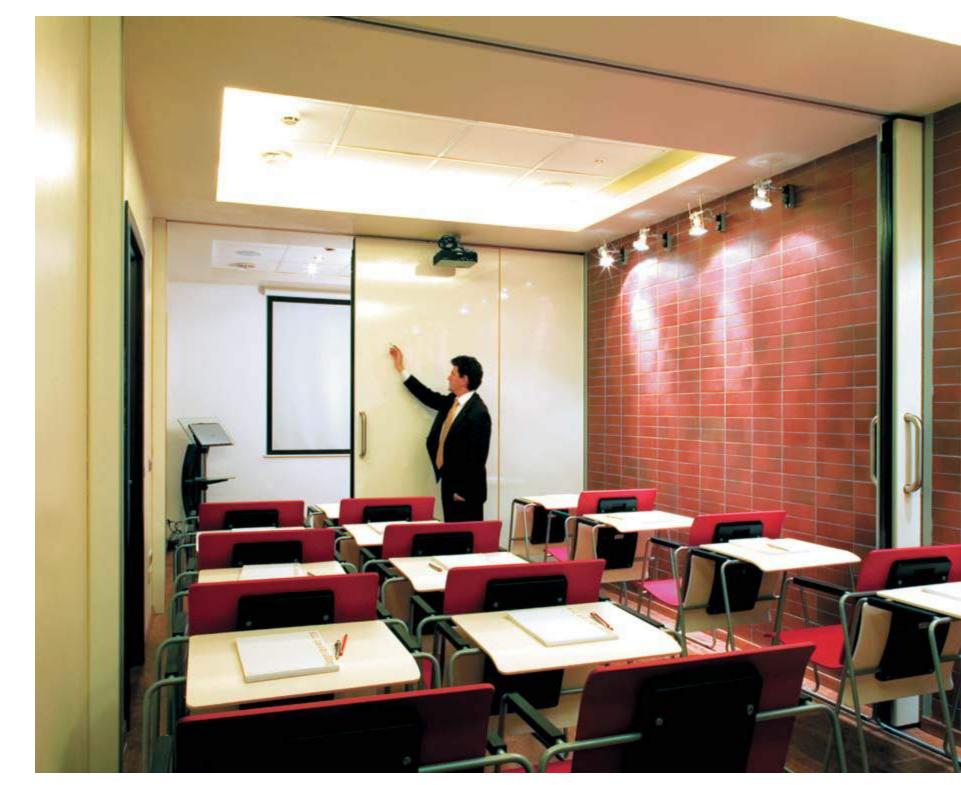

# MICROSOFT TECHNOLOGY CENTER

ARCHITECTS:

UNK PROJECT

#### NAYADA PRODUCTS AT THE FACILITY:

NAYADA-FIREPROOF NAYADA-INTERO NAYADA-TWIN NAYADA-CRYSTAL NAYADA-HUFCOR NAYADA-DOORS OTAL ARE*l* 

1300 м<sup>2</sup>

The new Microsoft Technology Center in Moscow is a platform for the presentation of new products and technologies, the holding of lectures and training seminars, as well as testing innovative Microsoft solutions.

Training takes place in two large classrooms, separated by a NAYADA-Hufcor sliding partitions. The sound

insulation of these transformer partitions is 42 dB. The semantic "core" of the entrance area became the glass "exhibition server room", created using NAYADA-Fireproof partitions. NAYADA specialists successfully solved a difficult technical problem – the installation of fire-resistant partitions at an angle.

The small meeting rooms have NAYADA-Twin glass doors and partitions, with double glazed windows and a higher degree of insulation, as well as all-glass NAYADA-Crystal units with matte patterns.

31

Microsoft Technology Center Moscow Moscow