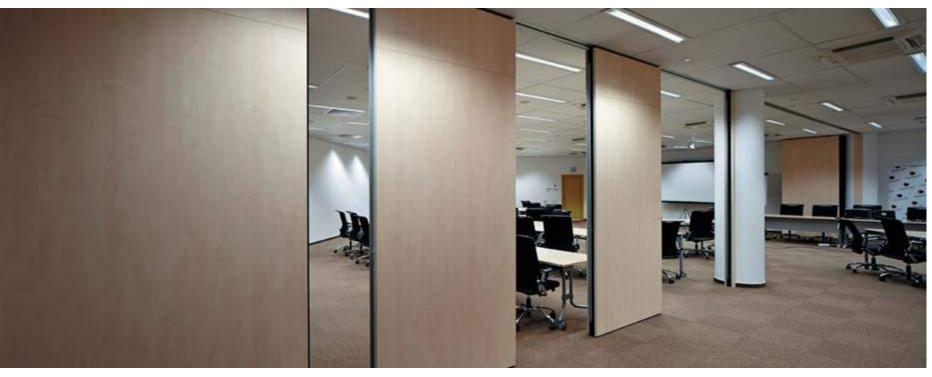

#### TOTAL AREA:

300 m<sup>2</sup> STRUCTURE AREA: 100 m<sup>2</sup>

The audience hall of this theater, depending on the play being performed, can be turned into a classic amphitheater, divided into two parts by the scene area, or can be a single-space area together with the lobby. Such transformation capabilities were made possible through the use of the movable NAYADA-Hufcor system.

The height of the movable wall is 5.2 meters, with the soundproofing characteristics of no less than 42 dB.

NAYADA-Hufcor system is designed to fulfill several curtain functions, providing the back part of the scene and as a decoration element. To enable this solution, NAYADA-Hufcor had to be mounted onto a vertical wall, and not the ceiling overlaps, as is usually done. There were

developed special elements of the track mounting: triangular-shaped support elements, installed above the parking area, enabled the required strength reserves and correct functioning of the overall structure.