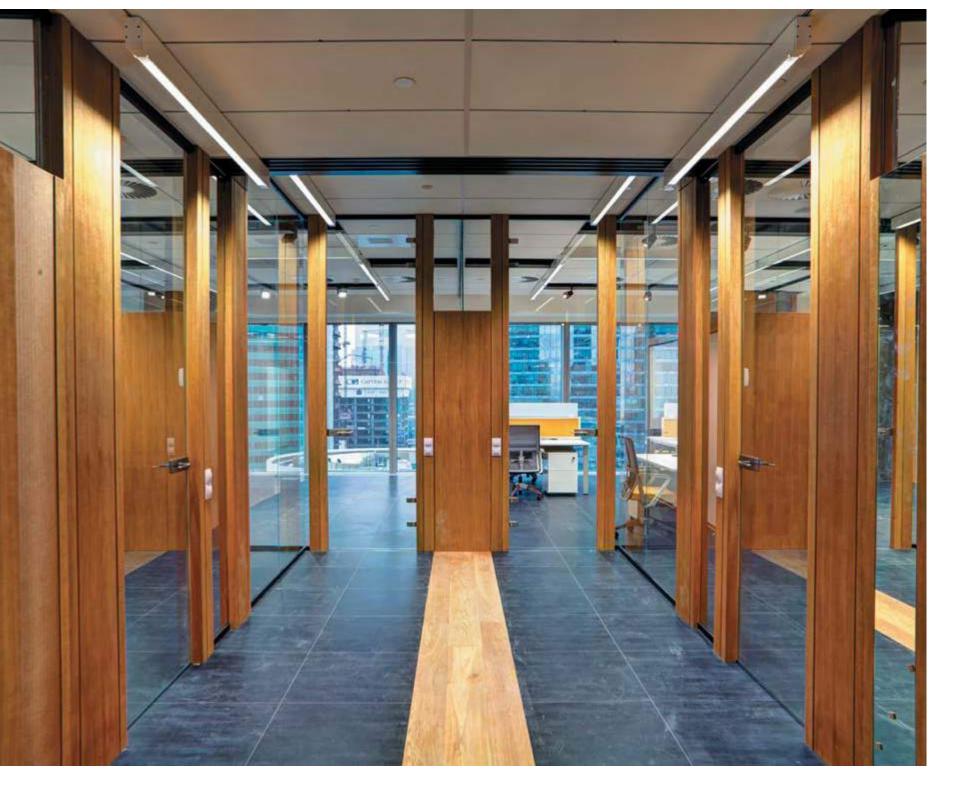

NA FURNITURE TOTAL AREA:

2,000 m<sup>2</sup>
PRODUCTION AREA AT THE FACILITY: 900 m<sup>2</sup>

been organically decorated with brand name NAYADA-Crystal glass partitions. The office, created with a subtle sense of Italian style, was fitted with suitable NAYADA doors and partitions, created specifically for this project, using bleached CLEARVISION glass.

design solutions and production techniques, the designers managed to improve not only the sound insulation levels, but also the aesthetic aspect of the premises.

Sliding partitions, produced by NAYADA-Hufcor, were installed in staff training rooms and the cafeteria. NAYADA-Hufcor partitions, in selected areas of the office, provide for the operational division of premises into several zones.



128 Calzedonia Moscow Calzedonia Moscow





129





131

Moscow

132 City 133 Moscow Moscow



Gazoil



### GAZOIL CITY

ARCHITECTS:

JAUZA-PROJECT

Gazoil City Business Center, located in an eponymous residential complex with a well-developed infrastructure, has been decorated with several kinds of NAYADA systems. The main products used were the NAYADA-Standart basic fixed partitions. These general-purpose partitions, made with the use of flameproof fabric-covered panels, were used to decorate more than 12,000 sq. m. of floor space, and supplemented with three hundred laminated doors.

#### NAYADA PRODUCTS AT THE FACILITY:

Another popular partition system, the NAYADA-Intero,

was also used in decorating the business center. In the

course of the installation work, we offered our Russian

These serve to emphasize the advantag