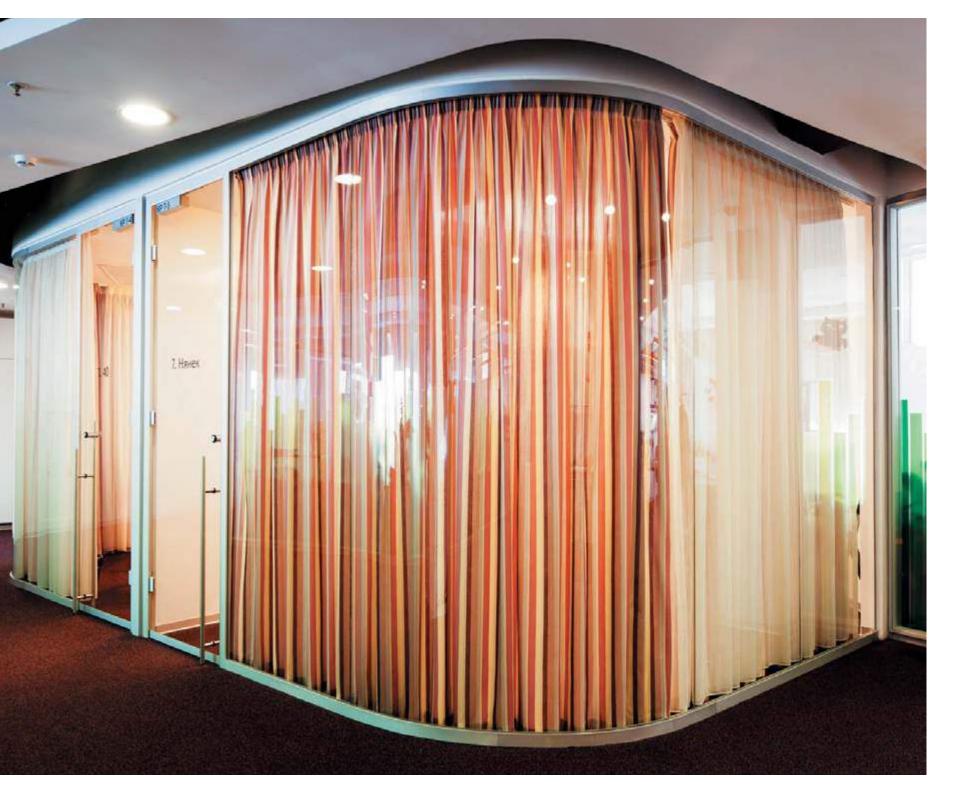

# YANDEX

.

ARCHITECTS:

ATRIUM ARCHITECTURAL STUDIO

NAYADA PRODUCTS AT THE FACILITY:

NAYADA-INTERO NAYADA-CRYSTAL NAYADA-STANDART NAYADA-HUFCOR NAYADA-DOORS SMARTBALLS | TUTAL AKEA.

20 000 m<sup>2</sup>
AREA OF THE PARTITIONS INSTALLED: 2825 m<sup>2</sup>

WINNER OF «BRAND AND IMAGE»

The Moscow offices of Yandex, the leading Russian search engine company, are an ideal embodiment of modernity – bright colors, state-of-theart technologies, and unusual architectural solutions.

The offices occupy seven floors and employ several partition systems, highlighting a dynamic style and a light

atmosphere, while at the same time maintaining a feel of spaciousness as much as possible.

Seeking to bring into life the architect's idea, some of the solutions were customized and specifically developed for this project. The partitions were installed under inclination, using sections of complex geometrical shapes. The meeting rooms feature NAYADA-Standart system, which is highly aesthetic and has excellent soundproofing characteristics.