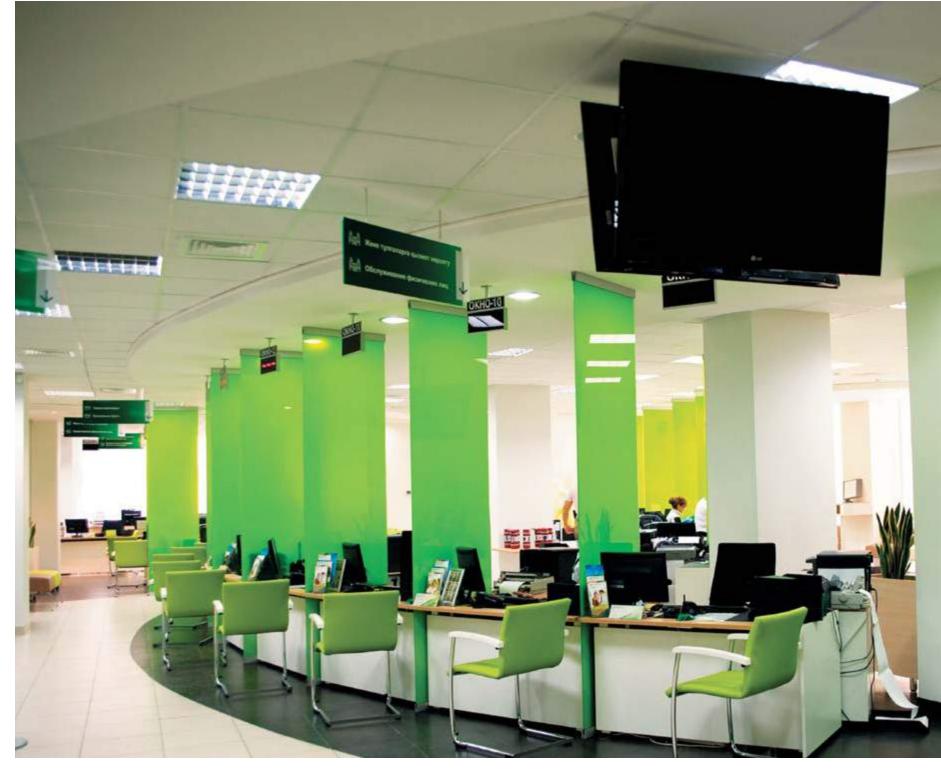

Sberbank 94 of Russia Moscow of Russia Moscow

### SBERBANK OF RUSSIA / MOSCOW

ARCHITECTS:

DANIEL BABIJCHUK MILOVANOSKI ALEXANDER DECMOS NAYADA PRODUCTS AT THE FACILITY:

NAYADA-CRYSTAL NAYADA-FIREPROOF EI-60 OTAL AREA:

 $30\,000\,\text{m}^2$  TOTAL AREA OF THE PARTITIONS INSTALLABLE: 2213  $\text{m}^2$ 

Renovations of the offices of Sberbank of Russia, the leading financial institution within the RF and CIS, were carried out due to the need to expand the number of working places by 30%, enable the concentration of major subdivisions within the main office, and improvement of quality of communications.

To achieve these objectives, an open space concept was developed, while at the same time enhancing natural lighting and air quality characteristics. Flexibility and adaptability of NAYADA-Standart office partitions and NAYADA-Crystal glass partition systems, fitting well into any interior, provided architects with excellent opportunities to address these objectives.