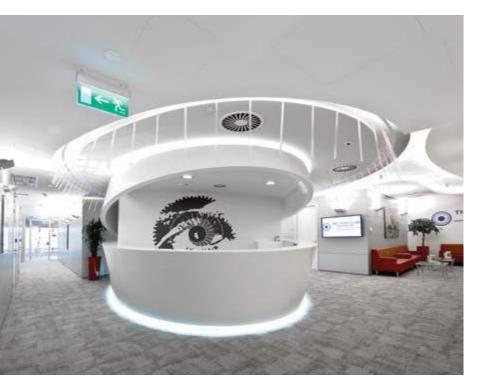

# MICROSOFT TECHNOLOGY CENTER

ARCHITECTS:

UNK PROJECT

#### NAYADA PRODUCTS AT THE FACILITY:

NAYADA-FIREPROOF NAYADA-INTERO NAYADA-TWIN NAYADA-CRYSTAL NAYADA-HUFCOR NAYADA-DOORS OTAL ARE*l* 

1300 м<sup>2</sup>

The new Microsoft Technology Center in Moscow is a platform for the presentation of new products and technologies, the holding of lectures and training seminars, as well as testing innovative Microsoft solutions.

Training takes place in two large classrooms, separated by a NAYADA-Hufcor sliding partitions. The sound

insulation of these transformer partitions is 42 dB. The semantic "core" of the entrance area became the glass "exhibition server room", created using NAYADA-Fireproof partitions. NAYADA specialists successfully solved a difficult technical problem – the installation of fire-resistant partitions at an angle.

The small meeting rooms have NAYADA-Twin glass doors and partitions, with double glazed windows and a higher degree of insulation, as well as all-glass NAYADA-Crystal units with matte patterns.

31

Microsoft Technology Center Moscow Moscow