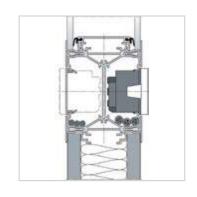

DA partitions in order to create functional areas. The specific feature of these offices is concept, meaning "neat and pure" with "no frills". scarcity of lighting, which required that internal partitions be as transparent as possible. Few solid Intero partitions are decorated with panels of white and and reflects Veronesi and Partners aspirations for wenge colors. White color of furniture, the reception stand, louver shutters installed within double-glass partition sections – all these elements highlight the

clean and transparent atmosphere within the office. The idea of the office design is "pulito", an Italian

This style is in sync with the European market trends, achieving impartiality and candor in relations with their



## FIXED PARTITIONS







4. Partition thickness is 82 mm.



#### NAYADA-STANDART

- 1. 1. This system allows the installation of partition sections without the use of any special angle elements of up to 7%. Built-in inter-glass Venetian blinds may be installed.
- 2. This system features improved reliability, thanks to unique structural reinforcement of vertical posts that allow for arranging rooms without any fixing to walls and ceiling, and even without loadbearing elements.
- **3.** This system provides for various options of cable ducts.









### NAYADA-TWIN

- 1. This system is characterized by the double-glazing, which does not require any vertical profile loadbearing elements.
- 2. This system provides for non-profile wall connections.
- 3. All the door types produced by the Company may be installed in this system. A door with double se