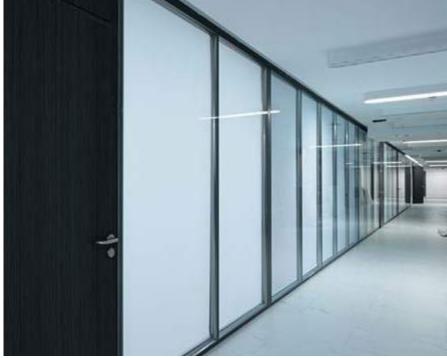

# ALCATEL-LUCENT

ARCHITECTS:

VUK VUCKOVIC – SARAP MAJA URH JOVANOVIC MARREY O'LIRA

Alcatel-Lucent, a telecommunications and computer hardware supplier, has realized a progressive flexibility concept (meaning "flexibility and adaptability" of the available space), while preserving the following core idea: none of the employees, except for directors, should have a fixed working place.

#### NAYADA PRODUCTS AT THE FACILITY:

NAYADA-STANDART LITE NAYADA-CRYSTAL NAYADA-DOORS

#### OTAL AREA:

4700 м<sup>2</sup>

Open space instead of detached offices. At the same time, the focus is on convenience and comfort for each and every employee.

Using light and discreet NAYADA-Standart Lite and NAYADA-Crystal partitions enabled us to combine these seemingly incompatible features: each and every employee is open for interaction, while at the same time having a place for detached and concentrated work.