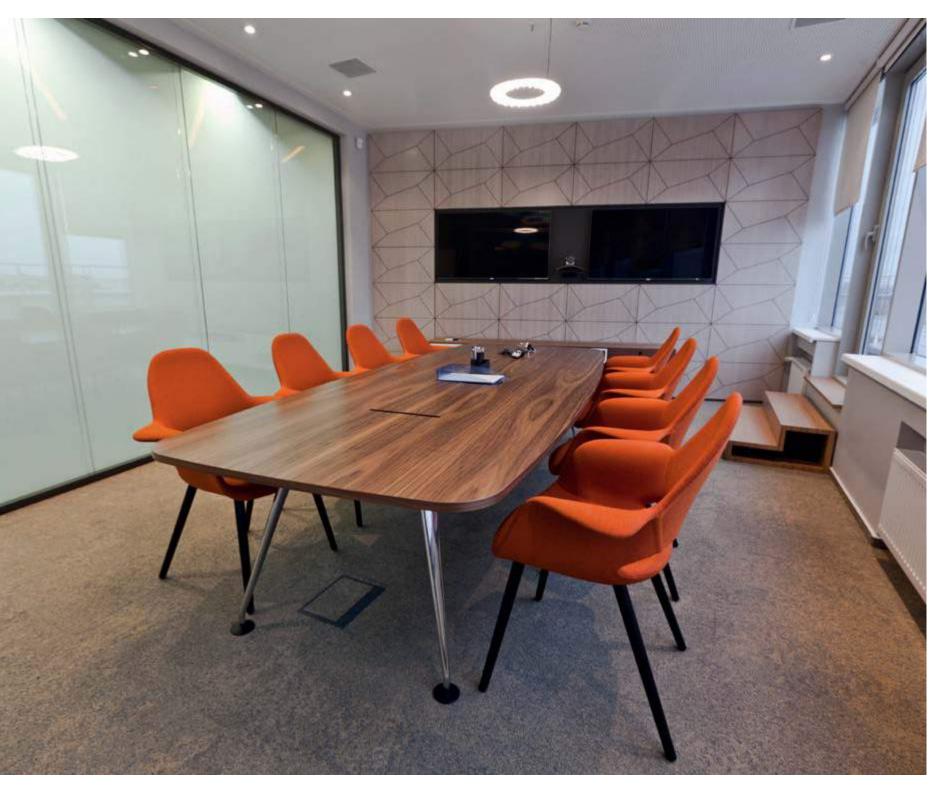

### BARING VOSTOK CAPITAL PARTNERS

ARCHITECTS:

PAVEL POLIKARPOV ARCHITECTS LTD

NAYADA PRODUCTS AT THE FACILITY:

NYADA-TWIN NAYADA-MAGIC (NAYADA-DOORS) TOTAL AREA:

2500 м<sup>2</sup>

The interior of the new office of the international investment company Baring Vostok Capital Partners is designed with NAYADA transparent glass partitions, which contributes to the efficient interaction of employees and their productive work.

Areas for work, meetings and negotiations are singled out in a separate block. Small offices are made of NAYADA-Twin and NAYADA-Standart glass partitions.

The black color, in Sahara Black profiles, emphasizes the conciseness of the interior. The black contours visually divide the open space into separate working groups. Glazing with the help of the NAYADA-Twin system allowed for providing an additional degree of sound insulation in the rooms.

A new design of the NAYADA Company, the Magic Door, is installed in the openings of partitions. The

door has a high degree of sound insulation, which is ensured by the double contour seal and quiet operation, thanks to the use of magnetic locks and hidden hinges that are exceptionally reliable and durable.