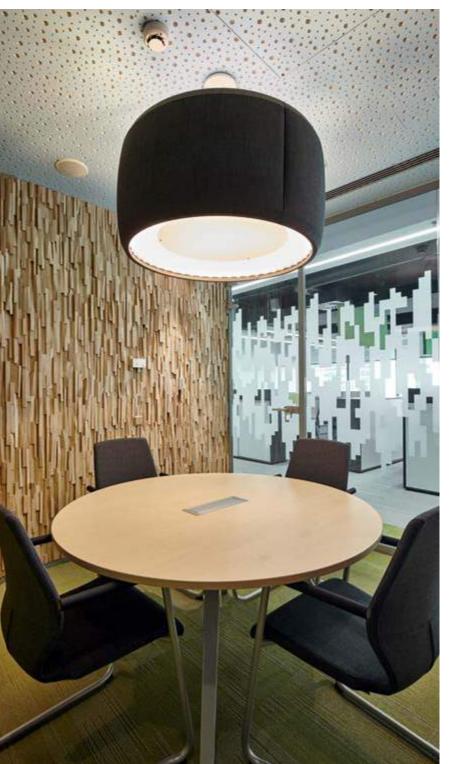

### BARING VOSTOK CAPITAL PARTNERS

ARCHITECTS:

PAVEL POLIKARPOV ARCHITECTS LTD

NAYADA PRODUCTS AT THE FACILITY:

NYADA-TWIN NAYADA-MAGIC (NAYADA-DOORS) TOTAL AREA:

2500 м<sup>2</sup>

The interior of the new office of the international investment company Baring Vostok Capital Partners is designed with NAYADA transparent glass partitions, which contributes to the efficient interaction of employees and their productive work.

Areas for work, meetings and negotiations are singled out in a separate block. Small offices are made of NAYADA-Twin and NAYADA-Standart glass partitions.

The black color, in Sahara Black profiles, emphasizes the conciseness of the interior. The black contours visually divide the open space into separate working groups. Glazing with the help of the NAYADA-Twin system allowed for providing an additional degree of sound insulation in the rooms.

A new design of the NAYADA Company, the Magic Door, is installed in the openings of partitions. The

door has a high degree of sound insulation, which is ensured by the double contour seal and quiet operation, thanks to the use of magnetic locks and hidden hinges that are exceptionally reliable and durable.