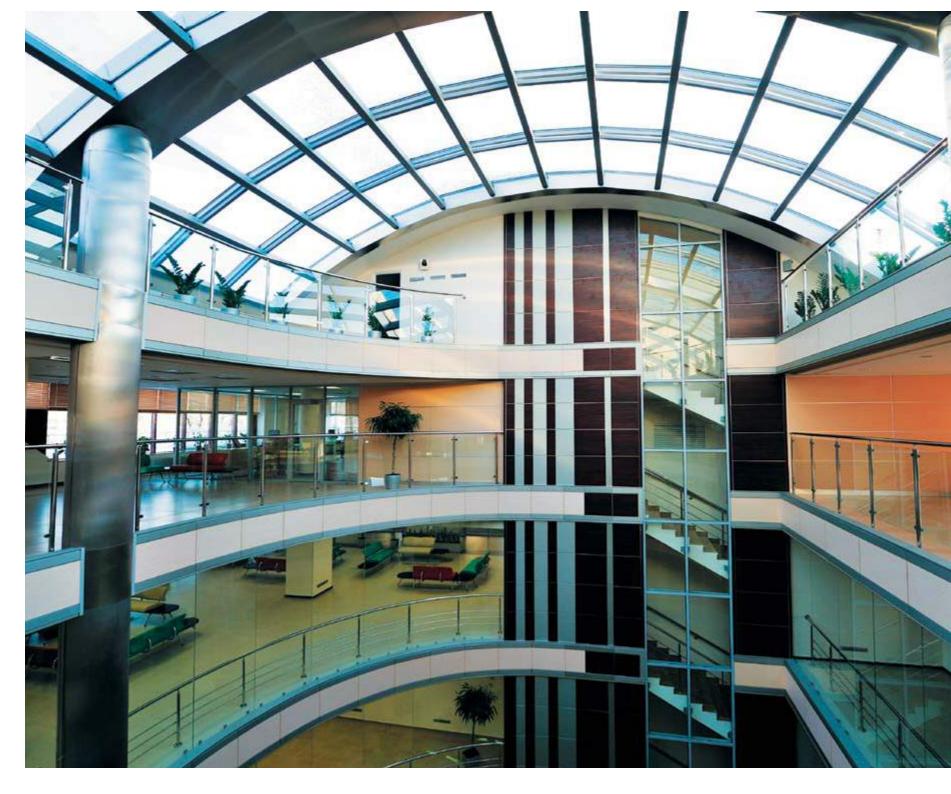

construction technologies, ecology-friendly focus, multi-functionality and aesthetics.

The core of the building is a 16-meter atrium, clad in NAYADA-Regina Line panels. The curve-line complex panels, clad in veneer, were installed at great height, within an extremely short period of time – just three weeks.

Employment of various patterns of valuable woods, gives a combination of light tones with dark edges, highlight the respectability and compose the elegance of he interior.

The Sberbank Corporate University occupies five floors in the building. Employment of NAYADA-Hufcor partitions enables the utilization of the available space to the utmost, quickly and easily transforming large

halls into detached lecture halls, if the need arises. Now 42 classrooms can host up to 900 students.



97

Odintsovo City

The University

Odintsovo City







PROJECTS CATALOG OF NAYADA

98

PROJECTS CATALOG OF NAYADA

Sberbank of Russia Almaty 101



### SBERBANK OF RUSSIA / ALMATY

#### ARCHITECTS:

VALENT ARCHITECTURAL BUREAU

NAYADA PRODUCTS AT THE FACILITY:

NAYADA-CRYSTAL NAYADA-STANDART NAYADA-DOORS

The interiors of the Almaty Sberbank Office, located in the largest city of Kazakhstan, had to meet a number of requirements, among which were lightness, transparency, as well as follow the color stylistics of the brand.

The routes for bank visitors needed to be thought through and arranged.

NAYADA-Standart and NAYADA-Crystal partitions, with glass surfaces installed, turned out to be an optimal solution for these offices.

While giving a look of fragile and light structures, these