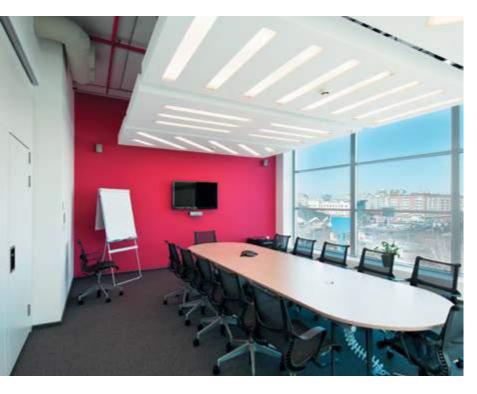

# MICROSOFT TECHNOLOGY CENTRES

ARCHITECTS:

**UNK PROJECT** 

#### NAYADA PRODUCTS AT THE FACILITY:

NAYADA-HUFCOR NAYADA-FIREPROOF NAYADA-STANDART NAYADA-DOORS

1200 м<sup>2</sup>

The Customer's idea about this facility was to provide simplicity and comfort in the technology center's interior. That is why the colors are as restrained as possible, with white surfaces generally dominating here.

In total, there are 16 "conventional" workplaces (certain rooms are equipped with NAYADA-Standart systems;

the glass is matted using the Customer's stencil designs); the other workplaces are designed for trainees.

The training takes place in two vast classrooms separated with NAYADA-Hufcor operable partitions. The entrance of the office is adjacent to a server room, equipped with a NAYADA-Fireproof fire resistant

system; the partition glass is tinted with an unconventional chocolate color film (7024). The transparent partition enables visitors to directly observe the operations of Microsoft technologies. Twenty doors have been installed in the office.