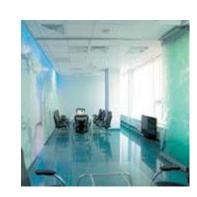

# YANDEX YEKATERINBURG

ARCHITECTS:

«ZA BOR» ARCHITECTURAL BUREAU

#### NAYADA PRODUCTS AT THE FACILITY:

NAYADA-CRYSTAL NAYADA-STANDART

NAYADA-DOORS

720 м<sup>2</sup>

The office interiors are aimed at highlighting the vigorous development of the Yandex Company. The solutions employed are also in sync with this purpose.

For instance, NAYADA-Standart enabled the creation of a unified style for the interior solutions, among other things, through the use of high quality joints and section joints of minimum areas.

The glass-containing NAYADA-Crystal system provides dispersed and calm lighting, while at the same time ensuring reliability and safety, as it is produced with the use of tempered 8-10 mm thick safety glass.