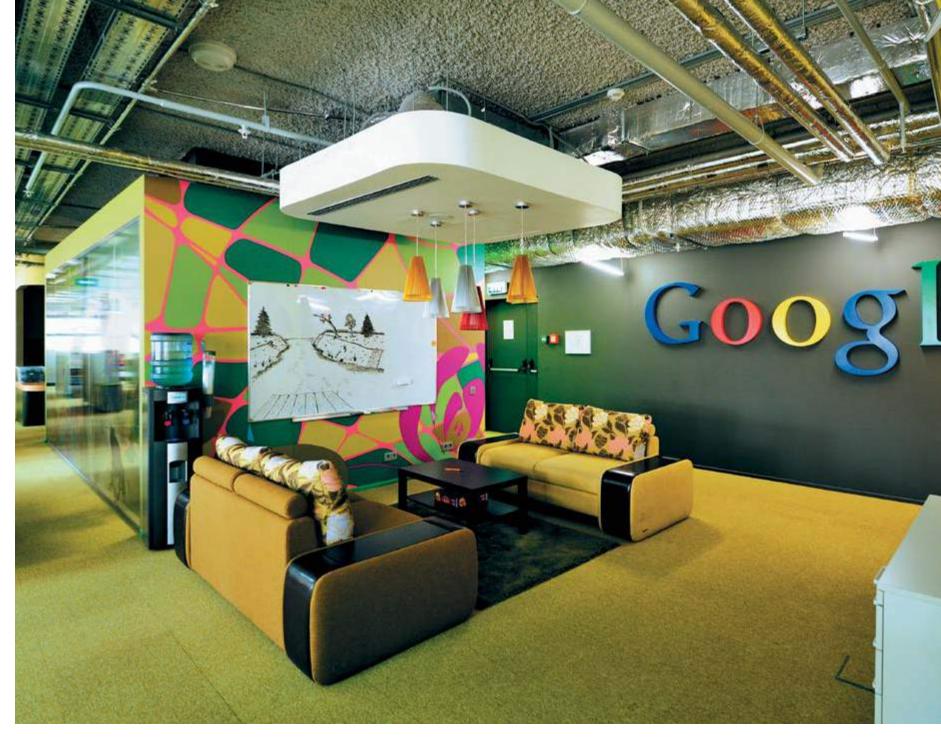

# GOOGLE

WINNER OF BEST OFFICE AWARDS IN "COMFORT AND ERGONOMICS" CATEGORY

#### ARCHITECTS:

CAMENZIND EVOLUTION

#### NAYADA PRODUCTS AT THE FACILITY:

NAYADA-STANDART TWIN NAYADA-CRYSTAL NAYADA-HUFCOR

#### TOTAL AREA:

2846 m<sup>2</sup>
AREA OF THE PARTITIONS INSTALLED: 458 m<sup>2</sup>

The offices of Google, a leading search engine company, have been decorated in the style of popular Russian fairy tales.

Thanks to the constructive features of NAYADA-Standart Twin, being able of have uninterrupted pictures painted on it, the Google offices have meeting rooms called the Frog Princess, Tortilla Tortoise, etc. The unique feature of this system is lightness and openness, which is achieved through the joining of glass panels with hardly noticeable polycarbonate sections (two 10-mm thick tempered glass elements provide for hardness and sound insulation of the system).

The rest area has been decorated with NAYADA-Crystal – these are glass partitions without joining elements or sections, giving a look of lightness as if flying in the air. NAYADA-Hufcor provided for the effective use of the conference hall: now it can be divided in independent areas.