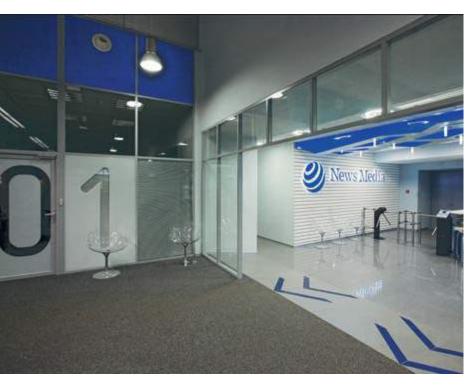

### **NEWS MEDIA**

#### ARCHITECTS:

KUBUS ARCHITECTURAL BUREAU

The interior design within the offices of News Media, a major media holding, was created in record-breaking time – in less than five months. The interior features a wide range of NAYADA products.

This was the first time the company installed the inclined NAYADA-Fireproof partitions, and the inclined NAYADA-Twin partitions, separating the TV studio from open-space areas and control rooms. The installed

#### NAYADA PRODUCTS AT THE FACILITY:

partition systems provided for the required level of

The inclined partitions provided the required conditions for filming to be carried at the TV studio, while preventing flares from appearing in camera

NAYADA-REGINA NAYADA-TWIN NAYADA-DOORS

acoustic insulation.

lenses.

News

NAYADA-STANDART NAYADA-PARAPETTO NAYADA-FIREPROOF

#### TOTAL AREA:

7000 m<sup>2</sup>
AREA OF THE PARTITIONS INSTALLED: 1600 m<sup>2</sup>

NAYADA has collaborated many times with News Media, to decorate other offices of this media holding.

79

News

80 complex olimpiyskiy Kiev