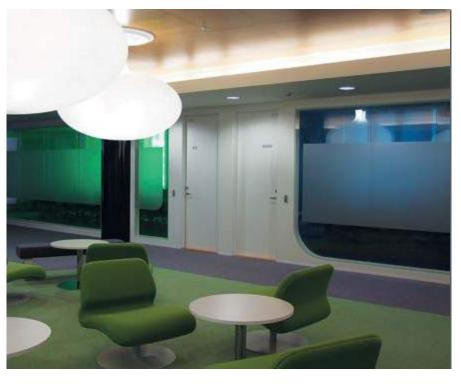

### BARING VOSTOK CAPITAL PARTNERS

ARCHITECTS:

PAVEL POLIKARPOV ARCHITECTS LTD

NAYADA PRODUCTS AT THE FACILITY:

NYADA-TWIN NAYADA-MAGIC (NAYADA-DOORS) TOTAL AREA:

2500 м<sup>2</sup>

The interior of the new office of the international investment company Baring Vostok Capital Partners is designed with NAYADA transparent glass partitions, which contributes to the efficient interaction of employees and their productive work.

Areas for work, meetings and negotiations are singled out in a separate block. Small offices are made of NAYADA-Twin and NAYADA-Standart glass partitions.

The black color, in Sahara Black profiles, emphasizes the conciseness of the interior. The black contours visually divide the open space into separate working groups. Glazing with the help of the NAYADA-Twin system allowed for providing an additional degree of sound insulation in the rooms.

A new design of the NAYADA Company, the Magic Door, is installed in the openings of partitions. The

door has a high degree of sound insulation, which is ensured by the double contour seal and quiet operation, thanks to the use of magnetic locks and hidden hinges that are exceptionally reliable and durable.