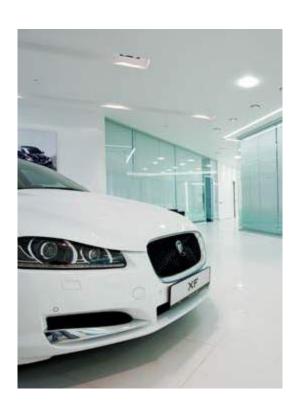

Jaguar 90 Land Rover Russia Moscow Land Rover Russia Moscow

# JAGUAR & LAND ROVER RUSSIA COMPANY REPRESENTATIVE OFFICE

ARCHITECTS:

A.SHUTOVA

NAYADA PRODUCTS AT THE FACILITY:

NAYADA-HUFCOR NAYADA-CRYSTAL NAYADA-FIREPROOF OTAL AREA:

 $2000 \text{ m}^2$ TOTAL AREA OF THE PARTITIONS INSTALLABLE:  $600 \text{ m}^2$ 

The space within the J L R Company representative office was divided into separate areas with all-glass NAYADA-Crystal partitions. A wide range of accessories helps NAYADA-Crystal partitions fit into the latest modern interior designs, giving a feel of weightless and light structures, thanks to the complete absence of frames and profiles.

The conference hall features movable NAYADA-Hufcor Partitions, enabling the room to be used to its full capacity, dividing it as needed.

Almaty -

Gomel

Projects

Banks

93

100

92