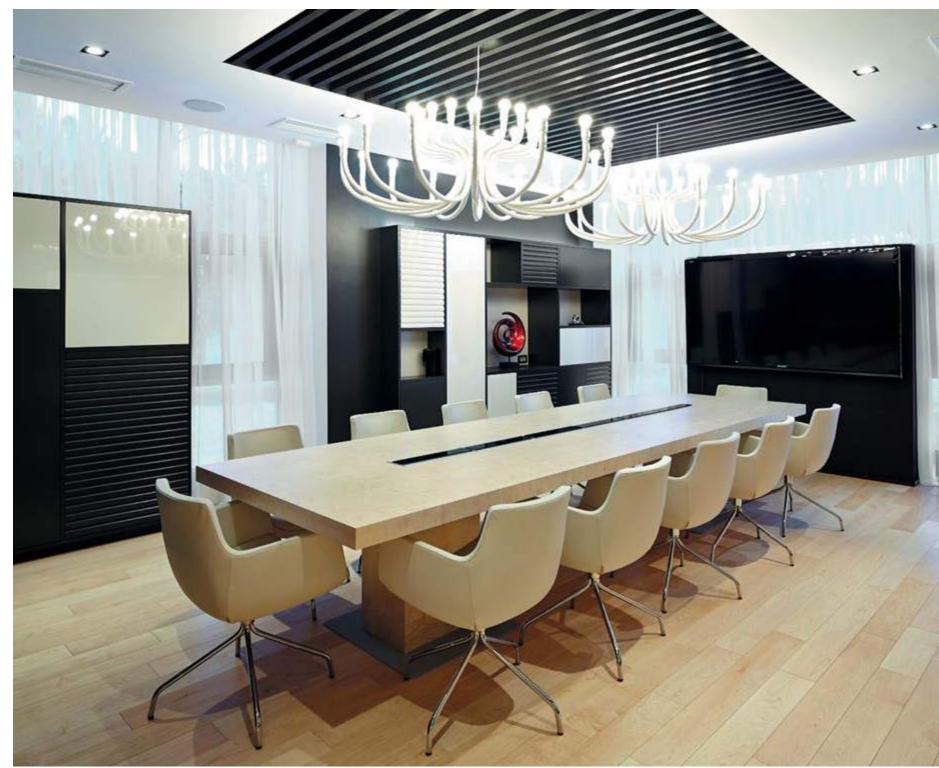

# YANDEX

.

ARCHITECTS:

ATRIUM ARCHITECTURAL STUDIO

NAYADA PRODUCTS AT THE FACILITY:

NAYADA-INTERO NAYADA-CRYSTAL NAYADA-STANDART NAYADA-HUFCOR NAYADA-DOORS SMARTBALLS | TUTAL AKEA.

20 000 m<sup>2</sup>
AREA OF THE PARTITIONS INSTALLED: 2825 m<sup>2</sup>

WINNER OF «BRAND AND IMAGE»

The Moscow offices of Yandex, the leading Russian search engine company, are an ideal embodiment of modernity – bright colors, state-of-theart technologies, and unusual architectural solutions.

The offices occupy seven floors and employ several partition systems, highlighting a dynamic style and a light

atmosphere, while at the same time maintaining a feel of spaciousness as much as possible.

Seeking to bring into life the architect's idea, some of the solutions were customized and specifically developed for this project. The partitions were installed under inclination, using sections of complex geometrical shapes. The meeting rooms feature NAYADA-Standart system, which is highly aesthetic and has excellent soundproofing characteristics.