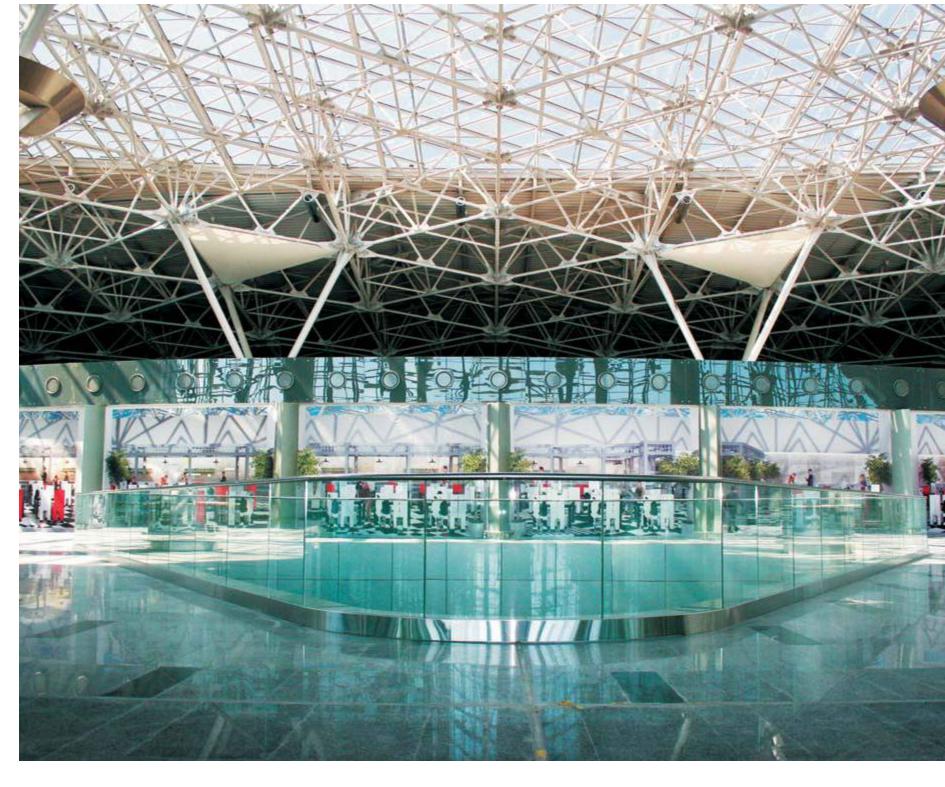

### VNUKOVO AIRPORT

#### ARCHITECTS:

**METROGIPROTRANS** 

The passenger terminal at the Vnukovo Airport has implemented innovative solutions.

The NAYADAO-Parapetto partitions system is used as fencing in the balconies for public, stretching for 2 kilometers.

Exquisite glass structures, without joints and sections provide the look of a light structure, as if it is flying

#### NAYADA PRODUCTS AT THE FACILITY:

in the air. Decorative stainless covers on the glass

Air vents, in the mezzanine section of the hall, are

clad in curved glass. Curve-lined trapezium-shaped

elements set off the complex structure.

glass elements, bent at a particular angle,

cover the air vent structures.

NAYADA-PARAPETTO NAYADA-HUFCOR NAYADA-CRYSTAL NAYADA-STANDART

Vnukovo

NAYADA-FIREPROOF EI-45 NAYADA-RECEPTION NAYADA-DOORS

#### TOTAL AREA:

17 4000 m<sup>2</sup> AREA OF THE PARTITIONS INSTALLED: 4000 m<sup>2</sup>

Another unusual solution is the use of fire-preventing stained-glass panels in shapes replicating the waved lines of the ceiling.