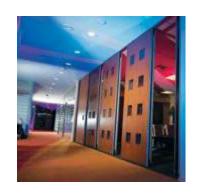

# YANDEX

.

ARCHITECTS:

ATRIUM ARCHITECTURAL STUDIO

NAYADA PRODUCTS AT THE FACILITY:

NAYADA-INTERO NAYADA-CRYSTAL NAYADA-STANDART NAYADA-HUFCOR NAYADA-DOORS SMARTBALLS | TUTAL AKEA.

20 000 m<sup>2</sup>
AREA OF THE PARTITIONS INSTALLED: 2825 m<sup>2</sup>

WINNER OF «BRAND AND IMAGE»

The Moscow offices of Yandex, the leading Russian search engine company, are an ideal embodiment of modernity – bright colors, state-of-theart technologies, and unusual architectural solutions.

The offices occupy seven floors and employ several partition systems, highlighting a dynamic style and a light

atmosphere, while at the same time maintaining a feel of spaciousness as much as possible.

Seeking to bring into life the architect's idea, some of the solutions were customized and specifically developed for this project. The partitions were installed under inclination, using sections of complex geometrical shapes. The meeting rooms feature NAYADA-Standart system, which is highly aesthetic and has excellent soundproofing characteristics.