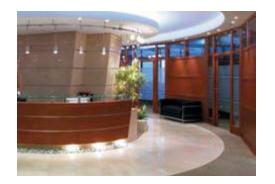

# YANDEX

.

ARCHITECTS:

ATRIUM ARCHITECTURAL STUDIO

NAYADA PRODUCTS AT THE FACILITY:

NAYADA-INTERO NAYADA-CRYSTAL NAYADA-STANDART NAYADA-HUFCOR NAYADA-DOORS SMARTBALLS | TUTAL AKEA.

20 000 m<sup>2</sup>
AREA OF THE PARTITIONS INSTALLED: 2825 m<sup>2</sup>

WINNER OF «BRAND AND IMAGE»

The Moscow offices of Yandex, the leading Russian search engine company, are an ideal embodiment of modernity – bright colors, state-of-theart technologies, and unusual architectural solutions.

The offices occupy seven floors and employ several partition systems, highlighting a dynamic style and a light

atmosphere, while at the same time maintaining a feel of spaciousness as much as possible.

Seeking to bring into life the architect's idea, some of the solutions were customized and specifically developed for this project. The partitions were installed under inclination, using sections of complex geometrical shapes. The meeting rooms feature NAYADA-Standart system, which is highly aesthetic and has excellent soundproofing characteristics.