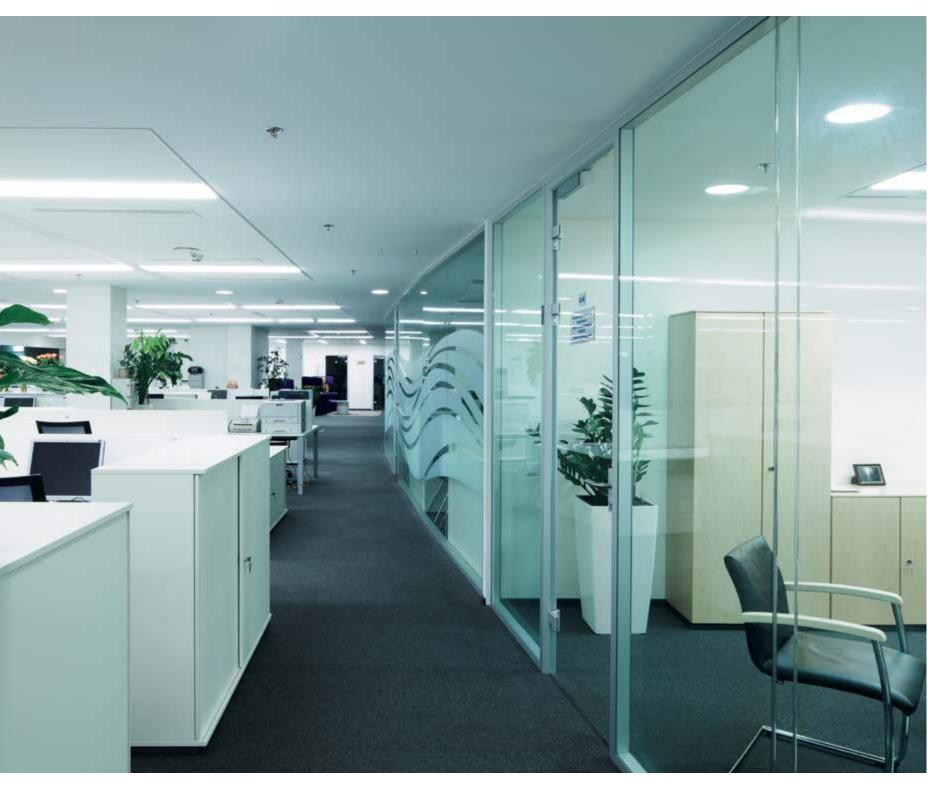

Sberbank 94 of Russia Moscow of Russia Moscow

### SBERBANK OF RUSSIA / MOSCOW

ARCHITECTS:

DANIEL BABIJCHUK MILOVANOSKI ALEXANDER DECMOS NAYADA PRODUCTS AT THE FACILITY:

NAYADA-CRYSTAL NAYADA-FIREPROOF EI-60 OTAL AREA:

 $30\,000\,\text{m}^2$  TOTAL AREA OF THE PARTITIONS INSTALLABLE: 2213  $\text{m}^2$ 

Renovations of the offices of Sberbank of Russia, the leading financial institution within the RF and CIS, were carried out due to the need to expand the number of working places by 30%, enable the concentration of major subdivisions within the main office, and improvement of quality of communications.

To achieve these objectives, an open space concept was developed, while at the same time enhancing natural lighting and air quality characteristics. Flexibility and adaptability of NAYADA-Standart office partitions and NAYADA-Crystal glass partition systems, fitting well into any interior, provided architects with excellent opportunities to address these objectives.