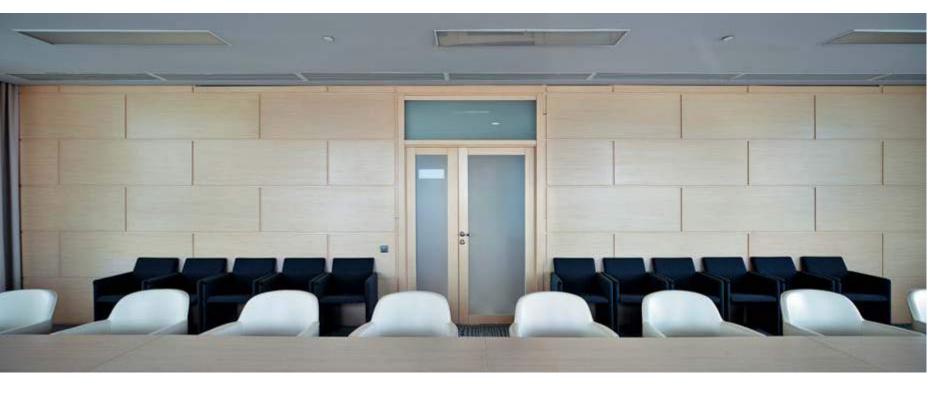

# MICROSOFT TECHNOLOGY CENTER

ARCHITECTS:

UNK PROJECT

#### NAYADA PRODUCTS AT THE FACILITY:

NAYADA-FIREPROOF NAYADA-INTERO NAYADA-TWIN NAYADA-CRYSTAL NAYADA-HUFCOR NAYADA-DOORS OTAL ARE*l* 

1300 м<sup>2</sup>

The new Microsoft Technology Center in Moscow is a platform for the presentation of new products and technologies, the holding of lectures and training seminars, as well as testing innovative Microsoft solutions.

Training takes place in two large classrooms, separated by a NAYADA-Hufcor sliding partitions. The sound

insulation of these transformer partitions is 42 dB. The semantic "core" of the entrance area became the glass "exhibition server room", created using NAYADA-Fireproof partitions. NAYADA specialists successfully solved a difficult technical problem – the installation of fire-resistant partitions at an angle.

The small meeting rooms have NAYADA-Twin glass doors and partitions, with double glazed windows and a higher degree of insulation, as well as all-glass NAYADA-Crystal units with matte patterns.

31

Microsoft Technology Center Moscow Moscow