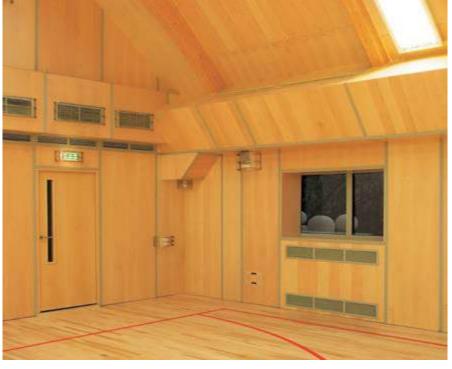

Arena Mytishi 49

# MYTISHI ARENA

#### NAYADA PRODUCTS AT THE FACILITY:

NAYADA-RAUMANN NAYADA-DOORS

#### OTAL AREA:

AREA OF THE PARTITIONS INSTALLED: 1021 M<sup>2</sup>

The Ice Stadium is a high-technology building, with the capacity to host 9,000 visitors. NAYADA-Raumann partitions, with special safe K4 plastic, have enabled us to meet the set requirements of maximum transparency, visibility and safety in decorating the tribunes, VIP-lounges, commentator rooms and other premises, located on the two floors around the perimeter of the ice rink.

Constructive features of the system enabled us to round up the angles by 15°, thanks to which the partitions ideally replicate the oval shape of the ice rink. Installed supporting elements, strengthened by the steel pipes, enabled bringing the partitions to a height of over 5 meters, which is optimal for such a facility.