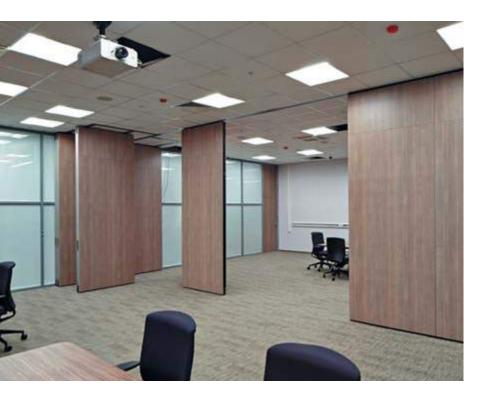

# MICROSOFT TECHNOLOGY CENTER

ARCHITECTS:

UNK PROJECT

#### NAYADA PRODUCTS AT THE FACILITY:

NAYADA-FIREPROOF NAYADA-INTERO NAYADA-TWIN NAYADA-CRYSTAL NAYADA-HUFCOR NAYADA-DOORS OTAL ARE*l* 

1300 м<sup>2</sup>

The new Microsoft Technology Center in Moscow is a platform for the presentation of new products and technologies, the holding of lectures and training seminars, as well as testing innovative Microsoft solutions.

Training takes place in two large classrooms, separated by a NAYADA-Hufcor sliding partitions. The sound

insulation of these transformer partitions is 42 dB. The semantic "core" of the entrance area became the glass "exhibition server room", created using NAYADA-Fireproof partitions. NAYADA specialists successfully solved a difficult technical problem – the installation of fire-resistant partitions at an angle.

The small meeting rooms have NAYADA-Twin glass doors and partitions, with double glazed windows and a higher degree of insulation, as well as all-glass NAYADA-Crystal units with matte patterns.

31

Microsoft Technology Center Moscow Moscow