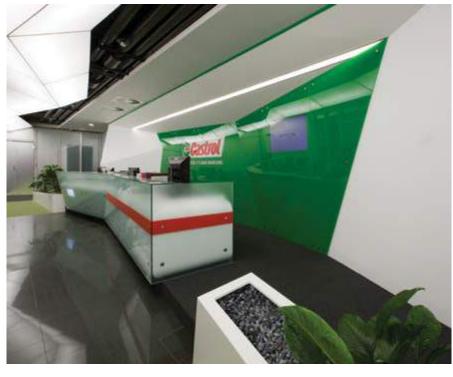

A-DOORS

smooth transition from completely opaque coverings to completely transparent glass.

Spacious gyms, including the children's hall, were finished using NAYADA-Twin double-glazed partitions. This solution allowed us to achieve a high level of sound insulation.

The complex is located on two floors of the Park Palace, a luxury residential complex. The club has a SPA and fitness areas, a water zone, beauty center, and even an oriental medicine center.

The health food restaurant space is divided by NAYADA-Crystal partitions. The glass was sandblasted using Italian stencils, repeating the patterned floral designs found on wallpaper coverings in the rest of the rooms of the center. On the glass doors and partitions, we applied gradient film, which ensures a



170 Castrol Moscow 171





## CASTROL

## ARCHITECTS:

ZA BOR ARCHITECTS

### NAYADA PRODUCTS AT THE FACILITY:

NAYADA-CRYSTAL NAYADA-DOORS NAYADA-FIREPROOF NAYADA-HUFCOR

**2 025** м<sup>2</sup>

The Castrol Company, a leading British manufacturer of motor oils, is known for its strict corporate style; nevertheless, bright and expressive solutions were selected for their renovated Moscow office.

Za bor Architects managed to implement the company's slogan — "It's more than just oil. It's liquid engineering". However, the smoothness characteristics of liquid substances give way to polyline dynamic objects.

In order to implement the architects' ideas for frameless glazing of the meeting rooms and coffee stations, NAYADA installed the NAYADA-Crystal glass partitions without profiles. NAYADA-Fireproof fire-resistant