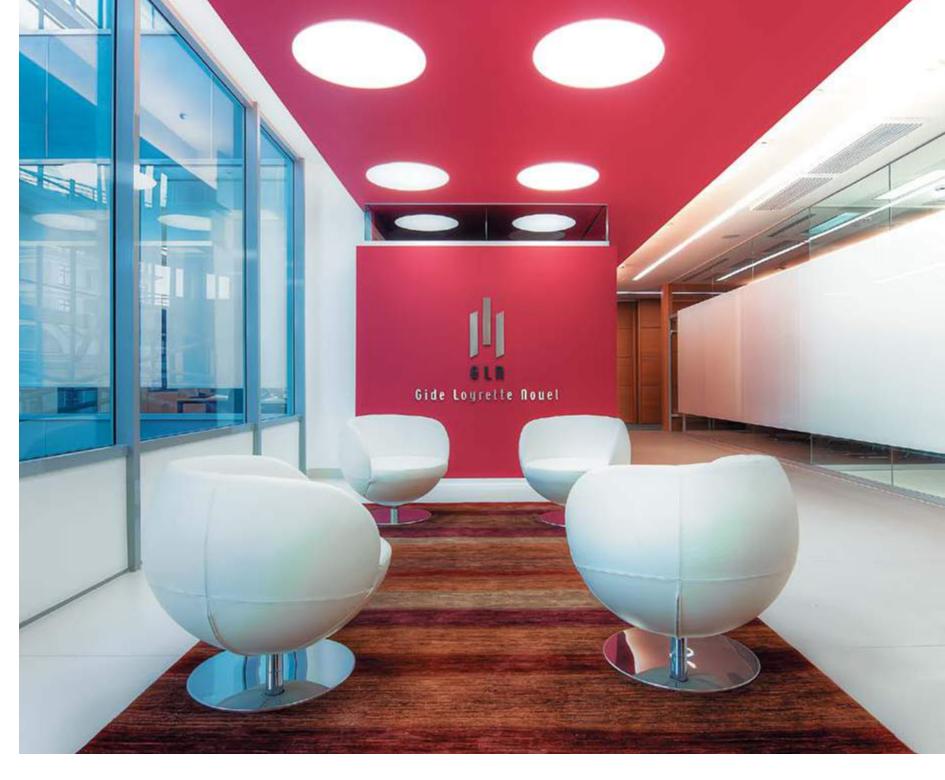

s, as well as six NAYADA-Reception stands, clad in natural veneer.

The focus is on the six reception areas, which have various shapes and are accompanied by exclusive drawer units and cabinets, specially produced by

#### NAYADA PRODUCTS AT THE FACILITY:

NAYADA-CRYSTAL NAYADA-HUFCOR NAYADA-RECEPTION NAYADA-REGINA NAYADA-REGINA LINE NAYADA-DOORS МЕБЕЛЬ LEPOTA TOTAL AREA:

1400 M2

NAYADA for this project.
Furniture, in addition to its direct purposes, is successfully employed to hide complex features of the building, transforming columns and niches into useful space. NAYADA-Crystal has been used to decorate the reception area.

The all-glass partition has a white panel installed (thickness - 20 cm, length - 9 m), and seems to be flying in the air, when looked at from a particular angle.



loyrette Novel

PROJECTS CATALOG OF NAYADA

PROJECTS CATALOG OF NAYADA

125

Moscow

126 Calzedonia Moscow 127





### CALZEDONIA

ARCHITECTS:

NIGRI STUDIO

An innovative design solution for the new offices of Calzedonia in the Moscow-City Moscow International Business Center was offered by the NAYADA Company in collaboration with the renowned Italian architect Nicolo Nigri. Italian style and high quality products of NAYADA were implemented, using expensive natural materials.

The basic material used was wood veneer. The boundaries of the office in the "mirror tower" have

#### NAYADA PRODUCTS AT THE FACILITY:

Especially for the offices of Calzedonia, designers from NAYADA-Regina, in collaboration with the Italian

architect, designed a new doorframe, achieving an

integrated level of