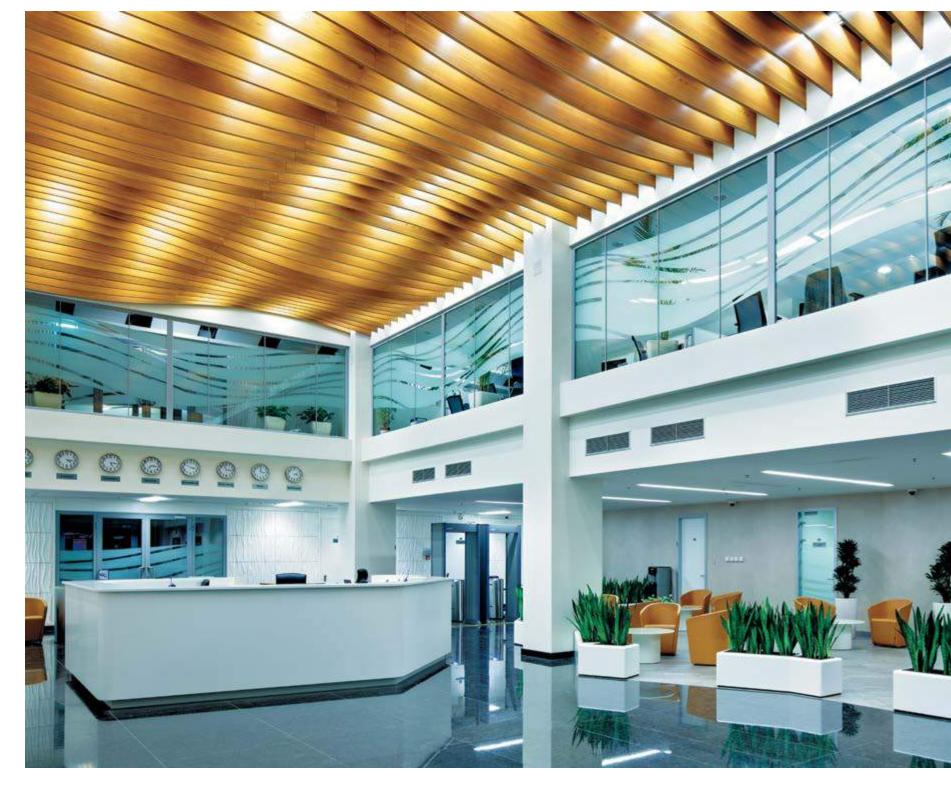

Sberbank 94 of Russia Moscow of Russia Moscow

### SBERBANK OF RUSSIA / MOSCOW

ARCHITECTS:

DANIEL BABIJCHUK MILOVANOSKI ALEXANDER DECMOS NAYADA PRODUCTS AT THE FACILITY:

NAYADA-CRYSTAL NAYADA-FIREPROOF EI-60 OTAL AREA:

 $30\,000\,\text{m}^2$  TOTAL AREA OF THE PARTITIONS INSTALLABLE: 2213  $\text{m}^2$ 

Renovations of the offices of Sberbank of Russia, the leading financial institution within the RF and CIS, were carried out due to the need to expand the number of working places by 30%, enable the concentration of major subdivisions within the main office, and improvement of quality of communications.

To achieve these objectives, an open space concept was developed, while at the same time enhancing natural lighting and air quality characteristics. Flexibility and adaptability of NAYADA-Standart office partitions and NAYADA-Crystal glass partition systems, fitting well into any interior, provided architects with excellent opportunities to address these objectives.