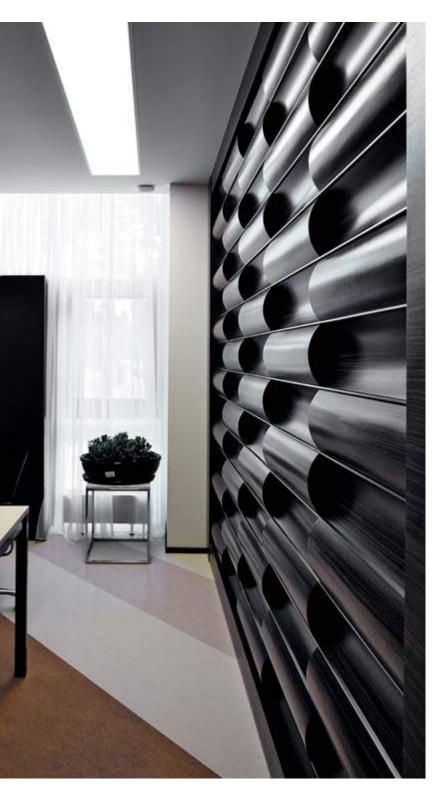

# VKONTAKTE / SAINT PETERSBURG

NOMINATION «COMFORT AND ERGONOMICS»

ARCHITECTS:

GULLSTEN-INKINEN DESIGN AND ARCHITECTURE

#### NAYADA PRODUCTS AT THE FACILITY:

NAYADA-PARAPETTO NAYADA-HUFCOR NAYADA-CRYSTAL NAYADA-STANDART

NAYADA-FIREPROOF EI-45 NAYADA-RECEPTION NAYADA-DOORS TOTAL ARE*A* 

885 м<sup>2</sup>

The offices of VKontakte Company embody the ideas of a social network, uniting people around the world. Graphics play the central role within the office design. Graphics are everywhere: on the add-on ceiling structures, walls of offices, and glass partitions of meeting rooms.

NAYADA-Standart and NAYADA-Crystal are a major part of the interior, while graphics, replicating the interior, provide for visual security, creating comfortable conditions for employees, working behind the glass walls, and consequently stimulating productivity