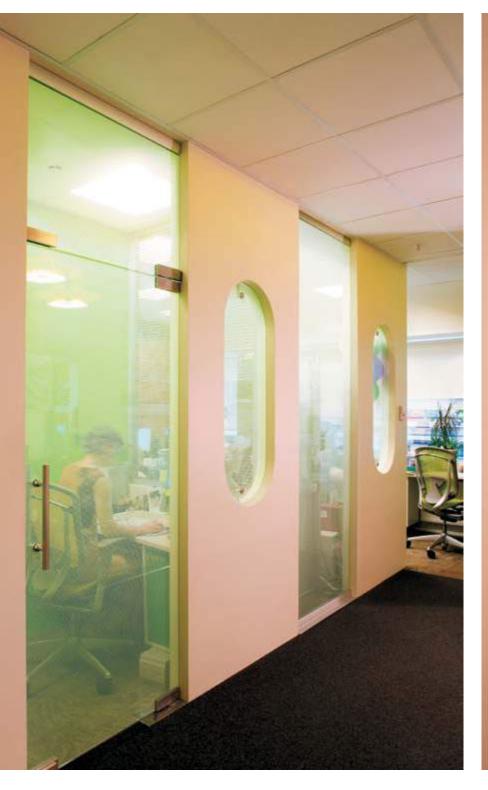

# YANDEX

.

ARCHITECTS:

ATRIUM ARCHITECTURAL STUDIO

NAYADA PRODUCTS AT THE FACILITY:

NAYADA-INTERO NAYADA-CRYSTAL NAYADA-STANDART NAYADA-HUFCOR NAYADA-DOORS SMARTBALLS | TUTAL AKEA.

20 000 m<sup>2</sup>
AREA OF THE PARTITIONS INSTALLED: 2825 m<sup>2</sup>

WINNER OF «BRAND AND IMAGE»

The Moscow offices of Yandex, the leading Russian search engine company, are an ideal embodiment of modernity – bright colors, state-of-theart technologies, and unusual architectural solutions.

The offices occupy seven floors and employ several partition systems, highlighting a dynamic style and a light

atmosphere, while at the same time maintaining a feel of spaciousness as much as possible.

Seeking to bring into life the architect's idea, some of the solutions were customized and specifically developed for this project. The partitions were installed under inclination, using sections of complex geometrical shapes. The meeting rooms feature NAYADA-Standart system, which is highly aesthetic and has excellent soundproofing characteristics.