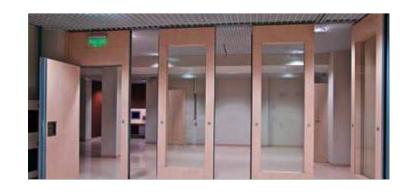

Training takes place in two large classrooms, separated by a NAYADA-Hufcor sliding partitions. The sound

insulation of these transformer partitions is 42 dB. The semantic "core" of the entrance area became the glass "exhibition server room", created using NAYADA-Fireproof partitions. NAYADA specialists successfully solved a difficult technical problem – the installation of fire-resistant partitions at an angle.

The small meeting rooms have NAYADA-Twin glass doors and partitions, with double glazed windows and a higher degree of insulation, as well as all-glass NAYADA-Crystal units with matte patterns.

31

Microsoft Technology Center Moscow Moscow