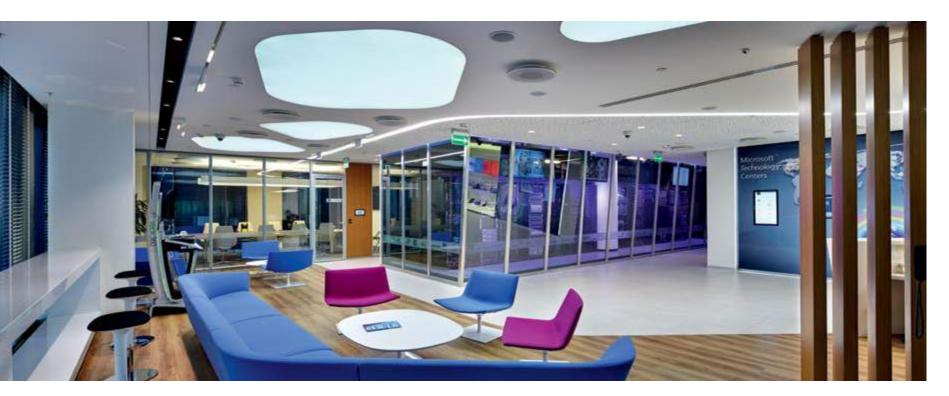

# MICROSOFT TECHNOLOGY CENTER

ARCHITECTS:

UNK PROJECT

#### NAYADA PRODUCTS AT THE FACILITY:

NAYADA-FIREPROOF NAYADA-INTERO NAYADA-TWIN NAYADA-CRYSTAL NAYADA-HUFCOR NAYADA-DOORS OTAL ARE*l* 

1300 м<sup>2</sup>

The new Microsoft Technology Center in Moscow is a platform for the presentation of new products and technologies, the holding of lectures and training seminars, as well as testing innovative Microsoft solutions.

Training takes place in two large classrooms, separated by a NAYADA-Hufcor sliding partitions. The sound

insulation of these transformer partitions is 42 dB. The semantic "core" of the entrance area became the glass "exhibition server room", created using NAYADA-Fireproof partitions. NAYADA specialists successfully solved a difficult technical problem – the installation of fire-resistant partitions at an angle.

The small meeting rooms have NAYADA-Twin glass doors and partitions, with double glazed windows and a higher degree of insulation, as well as all-glass NAYADA-Crystal units with matte patterns.

31

Microsoft Technology Center Moscow Moscow