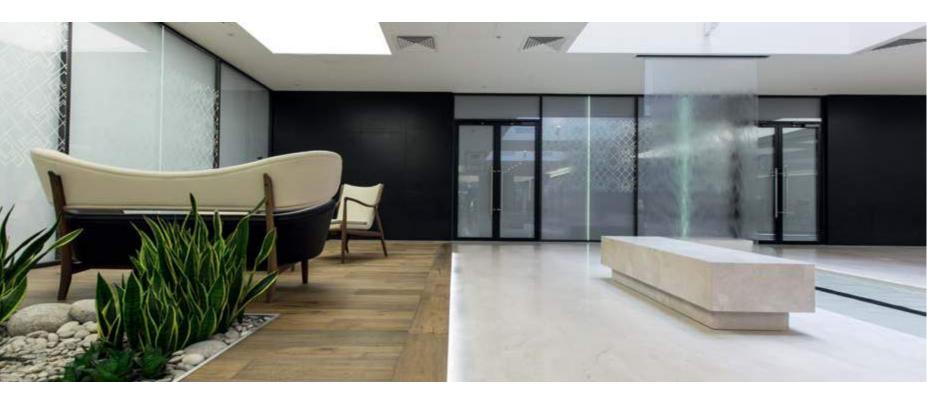

cialists developed complex three-dimensional milled doors. Embedded in the doorways are hidden closers, drop-down thresholds, and access control systems

with electromagnetic locks.

The conceptual center of the recreational area became the rectangular fountain walkway, aligned at the same level as the floor. A special fountain decoration is the transparent wall waterfall from NAYADA.

In the recreational zone, the architects created an informal and relaxed atmosphere. Installed along the perimeter are NAYADA-Twin doors with a black matte color profiles. The glass has intricate designs created

by laser engraving. Each glass section is highlighted using hidden LED lighting. Control of the lighting (brightness, flicker) is performed via a remote control.



136 White Stone BC Moscow 137







138 GSL Moscow 139

### GSL

#### NAYADA PRODUCTS AT THE FACILITY:

NAYADA-CRYSTAL NAYADA-HUFCOR ДВЕРИ CRYSTAL

#### TOTAL AREA:

1400 м<sup>2</sup>

The GSL offices, providing tax-related services, are built around the contrast of round and straight shapes. Combined partitions are of unique design, with no straight lines between solid and transparent parts. The project designer used drywall office partitions and an original large screen in the shape of an incomplete circle with a NAYADA-Crystal partition within.

Point-fixed mounting of the all-glass partition, within the opening, gives the interior a highly aesthetic look, while enabling an easy replacement of the glass, if needed.

The training room has a NAYADA-Hufcor partition, which is veneered on one side and covered with specia