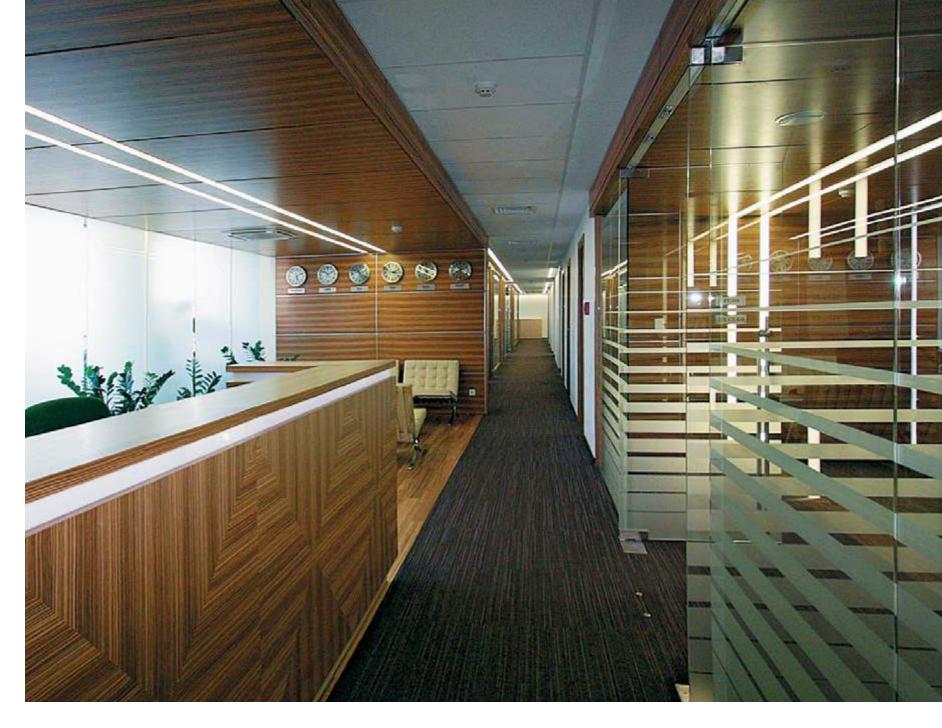

### THE UNIVERSITY OF SBERBANK OF RUSSIA IN CITY OF ODINTSOVO

#### NAYADA PRODUCTS AT THE FACILITY:

NAYADA-REGINA LITE NAYADA-HUFCOR NAYADA-REGINA LINE

The University

NAYADA-DOORS

#### TOTAL AREA:

12 000 м<sup>2</sup> AREA OF THE PARTITIONS INSTALLED: 2825 M<sup>2</sup>

The offices of Sberbank of Russia combine modern construction technologies, ecology-friendly focus, multi-functionality and aesthetics.

The core of the building is a 16-meter atrium, clad in NAYADA-Regina Line panels. The curve-line complex panels, clad in veneer, were installed at great height, within an extremely short period of time – just three weeks.

Employment of various patterns of valuable woods, gives a combination of light tones with dark edges, highlight the respectability and compose the elegance of he interior.

The Sberbank Corporate University occupies five floors in the building. Employment of NAYADA-Hufcor partitions enables the utilization of the available space to the utmost, quickly and easily transforming large

halls into detached lecture halls, if the need arises. Now 42 classrooms can host up to 900 students.

97

Odintsovo City

The University

Odintsovo City

PROJECTS CATALOG OF NAYADA

98

PROJECTS CATALOG OF NAYADA