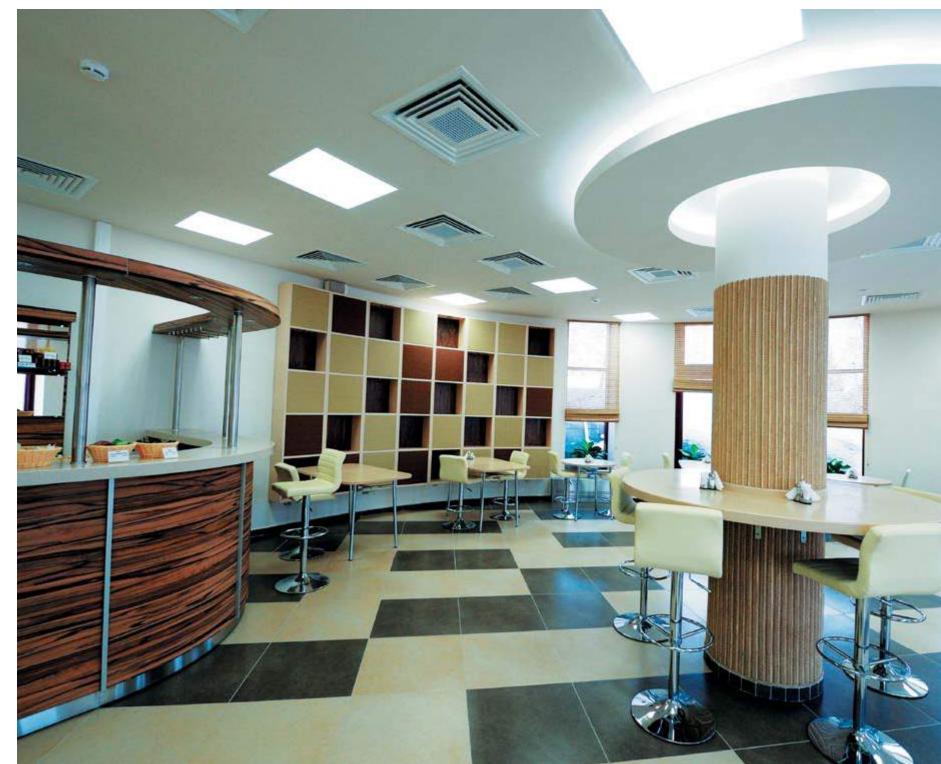

# YANDEX

.

ARCHITECTS:

ATRIUM ARCHITECTURAL STUDIO

NAYADA PRODUCTS AT THE FACILITY:

NAYADA-INTERO NAYADA-CRYSTAL NAYADA-STANDART NAYADA-HUFCOR NAYADA-DOORS SMARTBALLS | TUTAL AKEA.

20 000 m<sup>2</sup>
AREA OF THE PARTITIONS INSTALLED: 2825 m<sup>2</sup>

WINNER OF «BRAND AND IMAGE»

The Moscow offices of Yandex, the leading Russian search engine company, are an ideal embodiment of modernity – bright colors, state-of-theart technologies, and unusual architectural solutions.

The offices occupy seven floors and employ several partition systems, highlighting a dynamic style and a light

atmosphere, while at the same time maintaining a feel of spaciousness as much as possible.

Seeking to bring into life the architect's idea, some of the solutions were customized and specifically developed for this project. The partitions were installed under inclination, using sections of complex geometrical shapes. The meeting rooms feature NAYADA-Standart system, which is highly aesthetic and has excellent soundproofing characteristics.