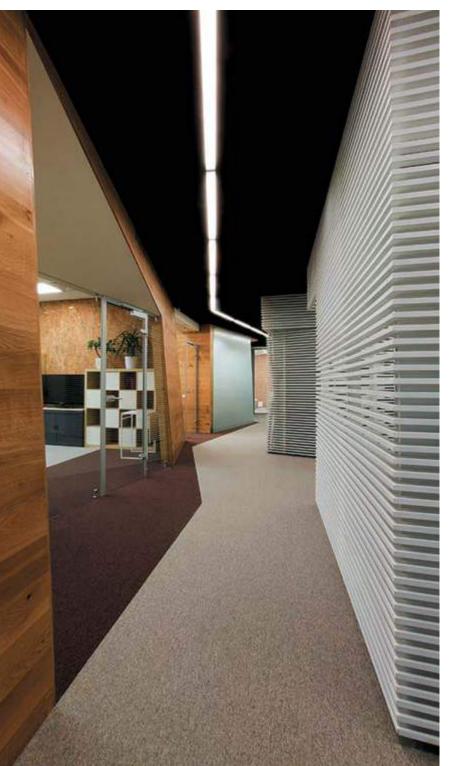

WINNER OF «BRAND AND IMAGE»

The Moscow offices of Yandex, the leading Russian search engine company, are an ideal embodiment of modernity – bright colors, state-of-theart technologies, and unusual architectural solutions.

The offices occupy seven floors and employ several partition systems, highlighting a dynamic style and a light

atmosphere, while at the same time maintaining a feel of spaciousness as much as possible.

Seeking to bring into life the architect's idea, some of the solutions were customized and specifically developed for this project. The partitions were installed under inclination, using sections of complex geometrical shapes. The meeting rooms feature NAYADA-Standart system, which is highly aesthetic and has excellent soundproofing characteristics.