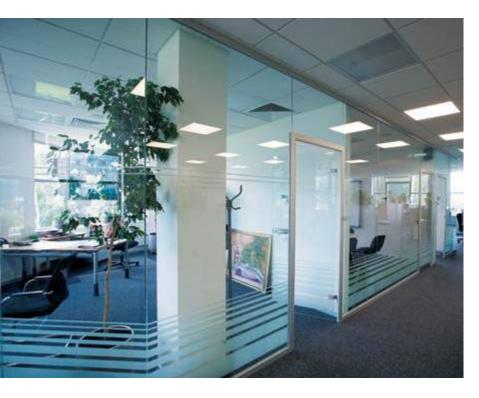

Jaguar 90 Land Rover Russia Moscow Land Rover Russia Moscow

# JAGUAR & LAND ROVER RUSSIA COMPANY REPRESENTATIVE OFFICE

ARCHITECTS:

A.SHUTOVA

NAYADA PRODUCTS AT THE FACILITY:

NAYADA-HUFCOR NAYADA-CRYSTAL NAYADA-FIREPROOF OTAL AREA:

 $2000 \text{ m}^2$ TOTAL AREA OF THE PARTITIONS INSTALLABLE:  $600 \text{ m}^2$ 

The space within the J L R Company representative office was divided into separate areas with all-glass NAYADA-Crystal partitions. A wide range of accessories helps NAYADA-Crystal partitions fit into the latest modern interior designs, giving a feel of weightless and light structures, thanks to the complete absence of frames and profiles.

The conference hall features movable NAYADA-Hufcor Partitions, enabling the room to be used to its full capacity, dividing it as needed.

Almaty -

Gomel

Projects

Banks

93

100

92