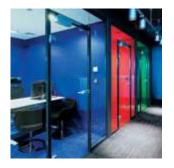

# GOOGLE

WINNER OF BEST OFFICE AWARDS IN "COMFORT AND ERGONOMICS" CATEGORY

#### ARCHITECTS:

CAMENZIND EVOLUTION

#### NAYADA PRODUCTS AT THE FACILITY:

NAYADA-STANDART TWIN NAYADA-CRYSTAL NAYADA-HUFCOR

#### TOTAL AREA:

2846 m<sup>2</sup>
AREA OF THE PARTITIONS INSTALLED: 458 m<sup>2</sup>

The offices of Google, a leading search engine company, have been decorated in the style of popular Russian fairy tales.

Thanks to the constructive features of NAYADA-Standart Twin, being able of have uninterrupted pictures painted on it, the Google offices have meeting rooms called the Frog Princess, Tortilla Tortoise, etc. The unique feature of this system is lightness and openness, which is achieved through the joining of glass panels with hardly noticeable polycarbonate sections (two 10-mm thick tempered glass elements provide for hardness and sound insulation of the system).

The rest area has been decorated with NAYADA-Crystal – these are glass partitions without joining elements or sections, giving a look of lightness as if flying in the air. NAYADA-Hufcor provided for the effective use of the conference hall: now it can be divided in independent areas.