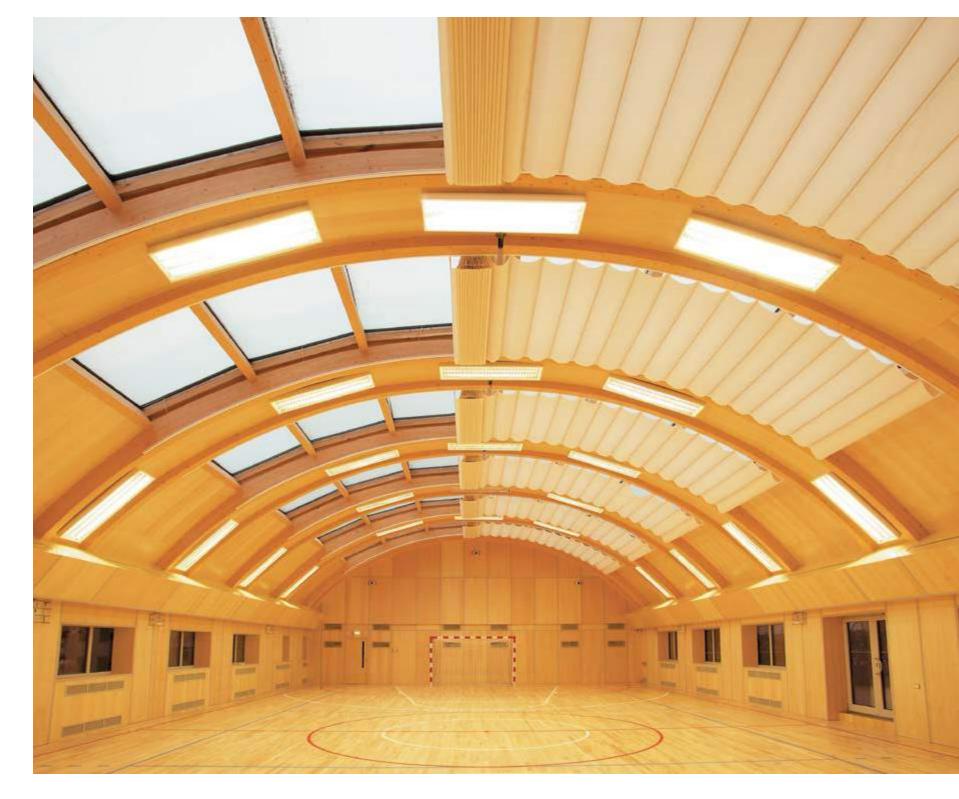

Arena Mytishi 49

# MYTISHI ARENA

#### NAYADA PRODUCTS AT THE FACILITY:

NAYADA-RAUMANN NAYADA-DOORS

#### OTAL AREA:

AREA OF THE PARTITIONS INSTALLED: 1021 M<sup>2</sup>

The Ice Stadium is a high-technology building, with the capacity to host 9,000 visitors. NAYADA-Raumann partitions, with special safe K4 plastic, have enabled us to meet the set requirements of maximum transparency, visibility and safety in decorating the tribunes, VIP-lounges, commentator rooms and other premises, located on the two floors around the perimeter of the ice rink.

Constructive features of the system enabled us to round up the angles by 15°, thanks to which the partitions ideally replicate the oval shape of the ice rink. Installed supporting elements, strengthened by the steel pipes, enabled bringing the partitions to a height of over 5 meters, which is optimal for such a facility.