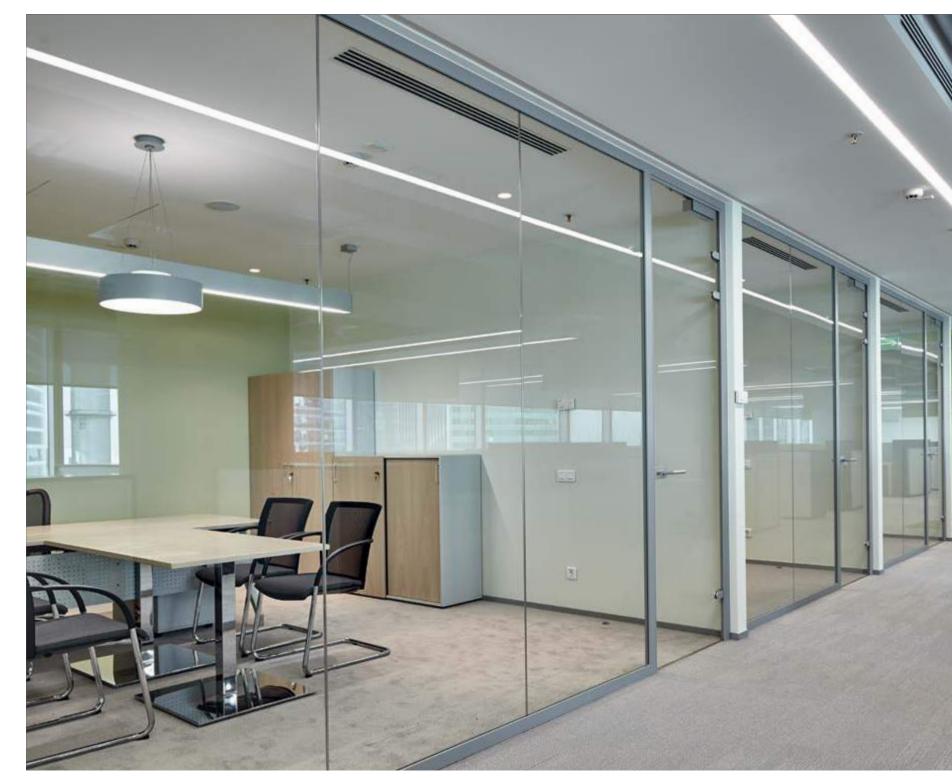

### BARING VOSTOK CAPITAL PARTNERS

ARCHITECTS:

PAVEL POLIKARPOV ARCHITECTS LTD

NAYADA PRODUCTS AT THE FACILITY:

NYADA-TWIN NAYADA-MAGIC (NAYADA-DOORS) TOTAL AREA:

2500 м<sup>2</sup>

The interior of the new office of the international investment company Baring Vostok Capital Partners is designed with NAYADA transparent glass partitions, which contributes to the efficient interaction of employees and their productive work.

Areas for work, meetings and negotiations are singled out in a separate block. Small offices are made of NAYADA-Twin and NAYADA-Standart glass partitions.

The black color, in Sahara Black profiles, emphasizes the conciseness of the interior. The black contours visually divide the open space into separate working groups. Glazing with the help of the NAYADA-Twin system allowed for providing an additional degree of sound insulation in the rooms.

A new design of the NAYADA Company, the Magic Door, is installed in the openings of partitions. The

door has a high degree of sound insulation, which is ensured by the double contour seal and quiet operation, thanks to the use of magnetic locks and hidden hinges that are exceptionally reliable and durable.