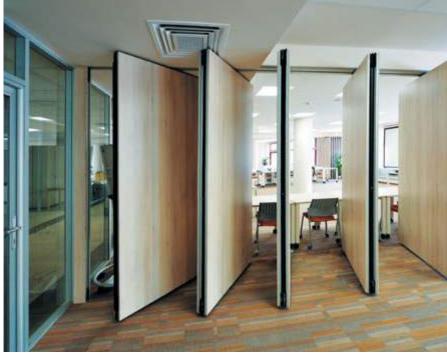

Training takes place in two large classrooms, separated by a NAYADA-Hufcor sliding partitions. The sound

insulation of these transformer partitions is 42 dB. The semantic "core" of the entrance area became the glass "exhibition server room", created using NAYADA-Fireproof partitions. NAYADA specialists successfully solved a difficult technical problem – the installation of fire-resistant partitions at an angle.

The training takes place in two vast classrooms separated with NAYADA-Hufcor operable partitions. The entrance of the office is adjacent to a server room, equipped with a NAYADA-Fireproof fire resistant