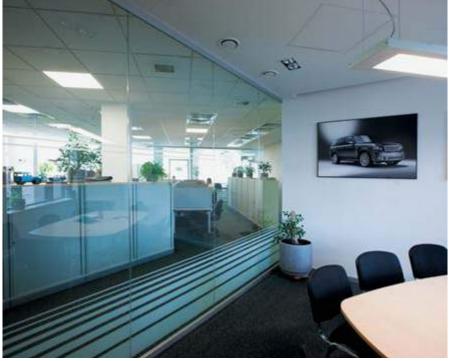

Jaguar 90 Land Rover Russia Moscow Land Rover Russia Moscow

# JAGUAR & LAND ROVER RUSSIA COMPANY REPRESENTATIVE OFFICE

ARCHITECTS:

A.SHUTOVA

NAYADA PRODUCTS AT THE FACILITY:

NAYADA-HUFCOR NAYADA-CRYSTAL NAYADA-FIREPROOF OTAL AREA:

 $2000 \text{ m}^2$ TOTAL AREA OF THE PARTITIONS INSTALLABLE:  $600 \text{ m}^2$ 

The space within the J L R Company representative office was divided into separate areas with all-glass NAYADA-Crystal partitions. A wide range of accessories helps NAYADA-Crystal partitions fit into the latest modern interior designs, giving a feel of weightless and light structures, thanks to the complete absence of frames and profiles.

The conference hall features movable NAYADA-Hufcor Partitions, enabling the room to be used to its full capacity, dividing it as needed.

Almaty -

Gomel

Projects

Banks

93

100

92