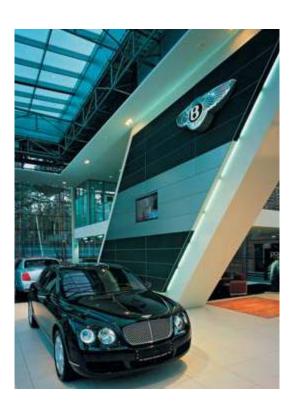

86 Bentley Moscow 87

# BENTLEY

#### ARCHITECTS:

"REGENT STANDARD"

#### NAYADA PRODUCTS AT THE FACILITY:

NAYADA-TEMPO

#### TOTAL AREA:

**200** м<sup>2</sup>

The showroom of the Bentley Company, specializing in sales of luxury cars, sports a wing-shaped structure, created with the use of NAYADA-Tempo partitions. This system, with add-on panels, combines features of a wall and a light box. The center of the partition has a plasma panel installed, "sunk" into one of the sections to create a single surface with the partition. Being a key corporate element within the showroom, the structure gives a look of dynamics, of flight. The glasspartition is illuminated from within, and at night, within the show room, making up a transparent cube, it becomes the main detail of the interior, which can be seen even from the outside, through the transparent walls of the building.