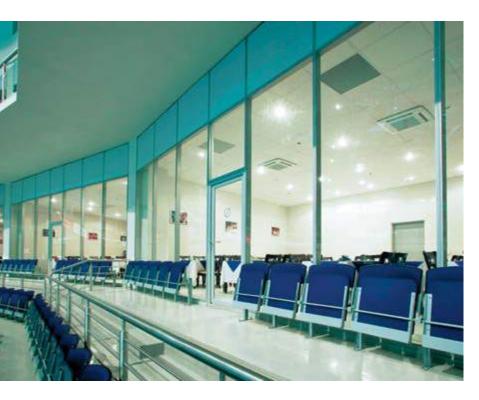

### VNUKOVO AIRPORT

#### ARCHITECTS:

**METROGIPROTRANS** 

The passenger terminal at the Vnukovo Airport has implemented innovative solutions.

The NAYADAO-Parapetto partitions system is used as fencing in the balconies for public, stretching for 2 kilometers.

Exquisite glass structures, without joints and sections provide the look of a light structure, as if it is flying

#### NAYADA PRODUCTS AT THE FACILITY:

in the air. Decorative stainless covers on the glass

Air vents, in the mezzanine section of the hall, are

clad in curved glass. Curve-lined trapezium-shaped

elements set off the complex structure.

glass elements, bent at a particular angle,

cover the air vent structures.

NAYADA-PARAPETTO NAYADA-HUFCOR NAYADA-CRYSTAL NAYADA-STANDART

Vnukovo

NAYADA-FIREPROOF EI-45 NAYADA-RECEPTION NAYADA-DOORS

#### TOTAL AREA:

17 4000 m<sup>2</sup> AREA OF THE PARTITIONS INSTALLED: 4000 m<sup>2</sup>

Another unusual solution is the use of fire-preventing stained-glass panels in shapes replicating the waved lines of the ceiling.