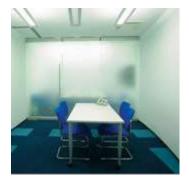

# MICROSOFT TECHNOLOGY CENTER

ARCHITECTS:

UNK PROJECT

#### NAYADA PRODUCTS AT THE FACILITY:

NAYADA-FIREPROOF NAYADA-INTERO NAYADA-TWIN NAYADA-CRYSTAL NAYADA-HUFCOR NAYADA-DOORS OTAL ARE*l* 

1300 м<sup>2</sup>

The new Microsoft Technology Center in Moscow is a platform for the presentation of new products and technologies, the holding of lectures and training seminars, as well as testing innovative Microsoft solutions.

Training takes place in two large classrooms, separated by a NAYADA-Hufcor sliding partitions. The sound

insulation of these transformer partitions is 42 dB. The semantic "core" of the entrance area became the glass "exhibition server room", created using NAYADA-Fireproof partitions. NAYADA specialists successfully solved a difficult technical problem – the installation of fire-resistant partitions at an angle.

The small meeting rooms have NAYADA-Twin glass doors and partitions, with double glazed windows and a higher degree of insulation, as well as all-glass NAYADA-Crystal units with matte patterns.

31

Microsoft Technology Center Moscow Moscow