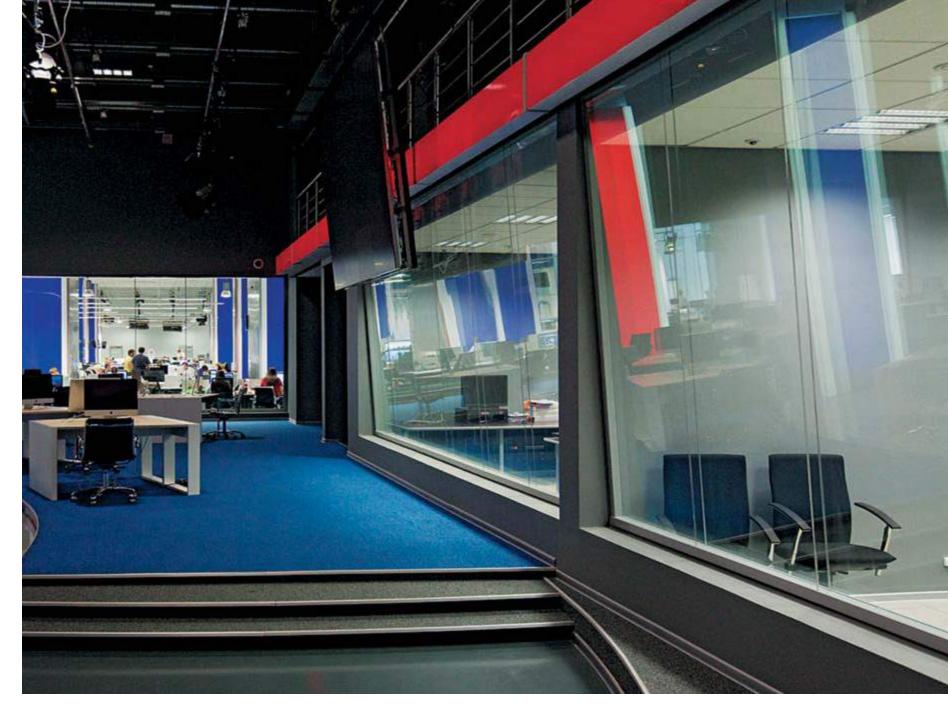

# YANDEX

.

ARCHITECTS:

ATRIUM ARCHITECTURAL STUDIO

NAYADA PRODUCTS AT THE FACILITY:

NAYADA-INTERO NAYADA-CRYSTAL NAYADA-STANDART NAYADA-HUFCOR NAYADA-DOORS SMARTBALLS | TUTAL AKEA.

20 000 m<sup>2</sup>
AREA OF THE PARTITIONS INSTALLED: 2825 m<sup>2</sup>

WINNER OF «BRAND AND IMAGE»

The Moscow offices of Yandex, the leading Russian search engine company, are an ideal embodiment of modernity – bright colors, state-of-theart technologies, and unusual architectural solutions.

The offices occupy seven floors and employ several partition systems, highlighting a dynamic style and a light

atmosphere, while at the same time maintaining a feel of spaciousness as much as possible.

Seeking to bring into life the architect's idea, some of the solutions were customized and specifically developed for this project. The partitions were installed under inclination, using sections of complex geometrical shapes. The meeting rooms feature NAYADA-Standart system, which is highly aesthetic and has excellent soundproofing characteristics.