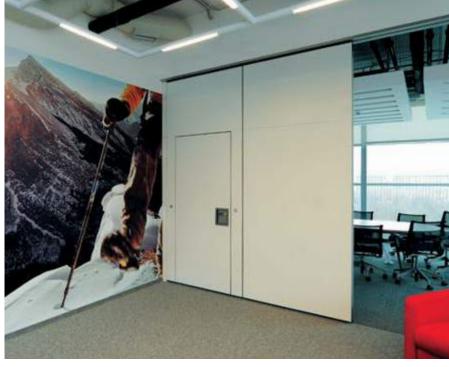

# MICROSOFT TECHNOLOGY CENTRES

ARCHITECTS:

**UNK PROJECT** 

#### NAYADA PRODUCTS AT THE FACILITY:

NAYADA-HUFCOR NAYADA-FIREPROOF NAYADA-STANDART NAYADA-DOORS

1200 м<sup>2</sup>

The Customer's idea about this facility was to provide simplicity and comfort in the technology center's interior. That is why the colors are as restrained as possible, with white surfaces generally dominating here.

In total, there are 16 "conventional" workplaces (certain rooms are equipped with NAYADA-Standart systems;

the glass is matted using the Customer's stencil designs); the other workplaces are designed for trainees.

The training takes place in two vast classrooms separated with NAYADA-Hufcor operable partitions. The entrance of the office is adjacent to a server room, equipped with a NAYADA-Fireproof fire resistant

system; the partition glass is tinted with an unconventional chocolate color film (7024). The transparent partition enables visitors to directly observe the operations of Microsoft technologies. Twenty doors have been installed in the office.