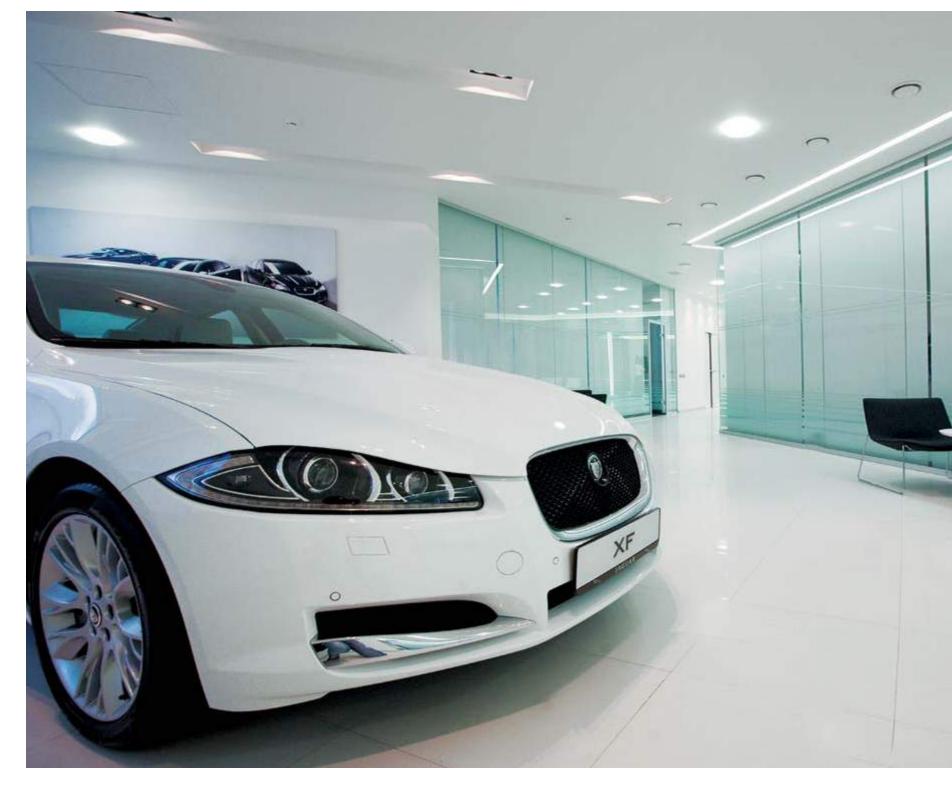

Jaguar 90 Land Rover Russia Moscow Land Rover Russia Moscow

# JAGUAR & LAND ROVER RUSSIA COMPANY REPRESENTATIVE OFFICE

ARCHITECTS:

A.SHUTOVA

NAYADA PRODUCTS AT THE FACILITY:

NAYADA-HUFCOR NAYADA-CRYSTAL NAYADA-FIREPROOF OTAL AREA:

 $2000 \text{ m}^2$ TOTAL AREA OF THE PARTITIONS INSTALLABLE:  $600 \text{ m}^2$ 

The space within the J L R Company representative office was divided into separate areas with all-glass NAYADA-Crystal partitions. A wide range of accessories helps NAYADA-Crystal partitions fit into the latest modern interior designs, giving a feel of weightless and light structures, thanks to the complete absence of frames and profiles.

The conference hall features movable NAYADA-Hufcor Partitions, enabling the room to be used to its full capacity, dividing it as needed.

Almaty -

Gomel

Projects

Banks

93

100

92