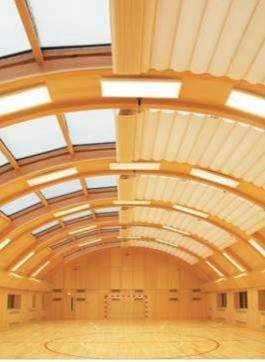

# FITNESS CENTER (VIP CLASS)

#### NAYADA PRODUCTS AT THE FACILITY:

NAYADA-REGINA LINE

AREA OF THE PARTITIONS INSTALLED: 700 M<sup>2</sup>

Sports facilities clad in valuable timber veneer are very unique.

Panels clad in maple veneer, not only decorate the sports hall walls and ceiling, but also "take a punch" of the ball. This was made possible through the use of the NAYADA-Regina Line structural system, providing the best opportunities for implementing various company systems.

The complex radius-shaped structure of the vaulted ceiling and walls, and abundance of built-in details required great attention to every minute detail when cladding in veneer. Most of the panels were cut on the spot, to ensure the correct dimensions and achieve tight wood patterns.

Veneer in combination with glass has endowed these premises with the feel of warmness and exquisiteness.

62 Chevron Moscow 63