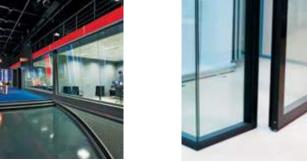

# YANDEX

.

ARCHITECTS:

ATRIUM ARCHITECTURAL STUDIO

NAYADA PRODUCTS AT THE FACILITY:

NAYADA-INTERO NAYADA-CRYSTAL NAYADA-STANDART NAYADA-HUFCOR NAYADA-DOORS SMARTBALLS | TUTAL AKEA.

20 000 m<sup>2</sup>
AREA OF THE PARTITIONS INSTALLED: 2825 m<sup>2</sup>

The offices occupy seven floors and employ several partition systems, highlighting a dynamic style and a light

atmosphere, while at the same time maintaining a feel of spaciousness as much as possible.

Seeking to bring into life the architect's idea, some of the solutions were customized and specifically developed for this project. The partitions were installed under inclination, using sections of complex geometrical shapes. The meeting rooms feature NAYADA-Standart system, which is highly aesthetic and has excellent soundproofing characteristics.