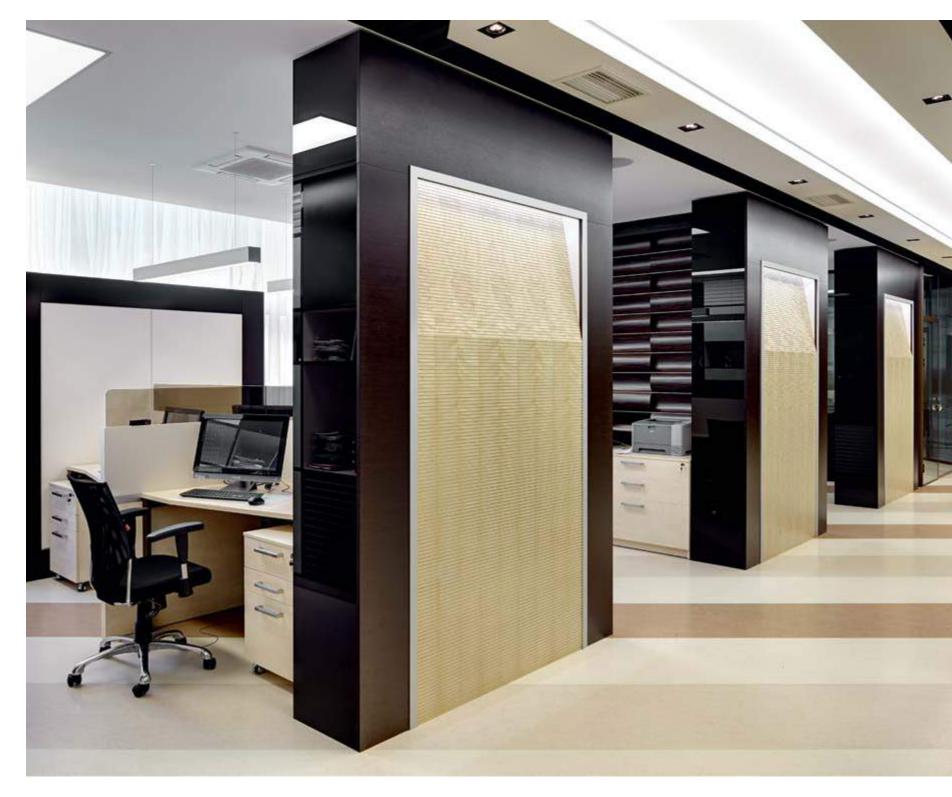

# MICROSOFT TECHNOLOGY CENTER

ARCHITECTS:

UNK PROJECT

#### NAYADA PRODUCTS AT THE FACILITY:

NAYADA-FIREPROOF NAYADA-INTERO NAYADA-TWIN NAYADA-CRYSTAL NAYADA-HUFCOR NAYADA-DOORS OTAL ARE*l* 

1300 м<sup>2</sup>

The new Microsoft Technology Center in Moscow is a platform for the presentation of new products and technologies, the holding of lectures and training seminars, as well as testing innovative Microsoft solutions.

Training takes place in two large classrooms, separated by a NAYADA-Hufcor sliding partitions. The sound

insulation of these transformer partitions is 42 dB. The semantic "core" of the entrance area became the glass "exhibition server room", created using NAYADA-Fireproof partitions. NAYADA specialists successfully solved a difficult technical problem – the installation of fire-resistant partitions at an angle.

The small meeting rooms have NAYADA-Twin glass doors and partitions, with double glazed windows and a higher degree of insulation, as well as all-glass NAYADA-Crystal units with matte patterns.

31

Microsoft Technology Center Moscow Moscow