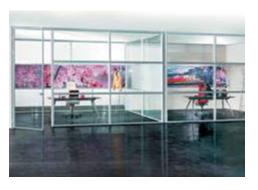

# YANDEX

.

ARCHITECTS:

ATRIUM ARCHITECTURAL STUDIO

NAYADA PRODUCTS AT THE FACILITY:

NAYADA-INTERO NAYADA-CRYSTAL NAYADA-STANDART NAYADA-HUFCOR NAYADA-DOORS SMARTBALLS | TUTAL AKEA.

20 000 m<sup>2</sup>
AREA OF THE PARTITIONS INSTALLED: 2825 m<sup>2</sup>

WINNER OF «BRAND AND IMAGE»

The Moscow offices of Yandex, the leading Russian search engine company, are an ideal embodiment of modernity – bright colors, state-of-theart technologies, and unusual architectural solutions.

The offices occupy seven floors and employ several partition systems, highlighting a dynamic style and a light

atmosphere, while at the same time maintaining a feel of spaciousness as much as possible.

Seeking to bring into life the architect's idea, some of the solutions were customized and specifically developed for this project. The partitions were installed under inclination, using sections of complex geometrical shapes. The meeting rooms feature NAYADA-Standart system, which is highly aesthetic and has excellent soundproofing characteristics.