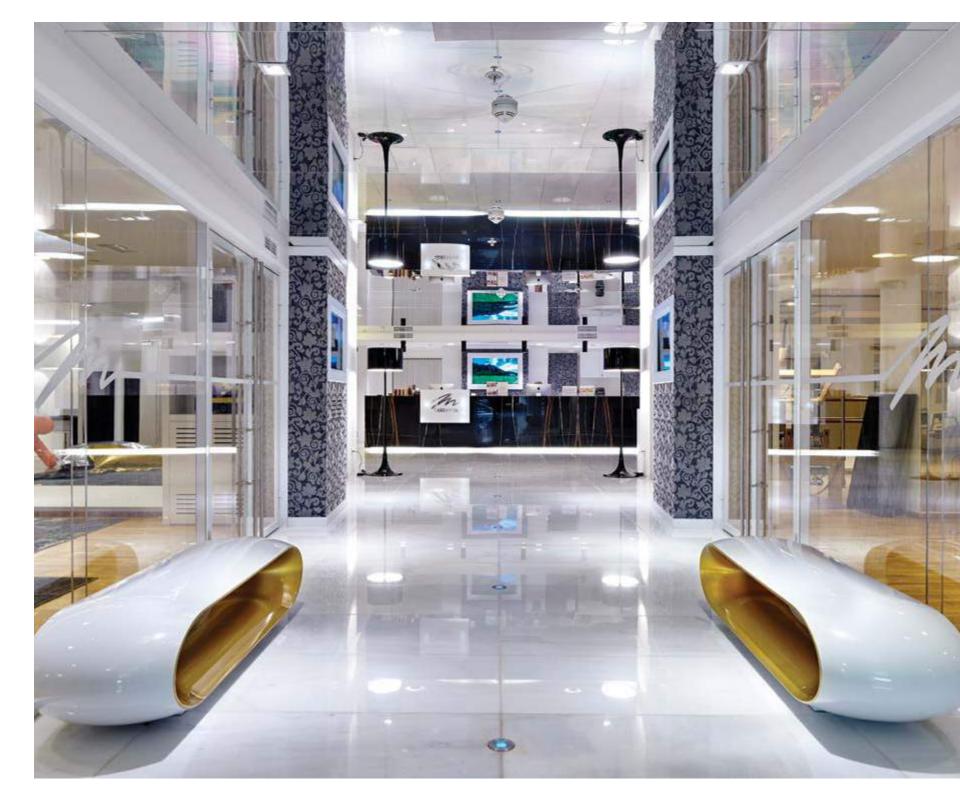

# NOKIA

#### ARCHITECTS:

**GULLSTEN INKINEN INTERIOR ARCHITECTS** 

NAYADA-CRYSTAL, NAYADA NAYADA-REGINA LINE LEPOTA NAYADA-HUFCOR

NAYADA-STANDART,

#### NAYADA PRODUCTS AT THE FACILITY:

NAYADA-DOORS NAYADA-RECEPTION,

#### TOTAL AREA:

2700 м<sup>2</sup>

The office interiors of Nokia Company, the world's leading mobile communications company, resemble a telephone model.

For the Nokia offices we have developed and installed a unique system of all-glass partitions, radially bent at the angles with a double-glass surface. System sections are produced with the use of MDF panels, mounted on bent aluminum sections. Glass panels are mounted at the two sides of each panel. The partition surface is in the same plane with the walls, giving a look of an unbroken interior.

The offices are divided into various areas with NAYADA-Crystal partitions, painted in Nokia corporate colors – orange,

green and blue. The reception area features NAYADA-Crystal with matted sections, highlighting the laconic style of the office entrance area.