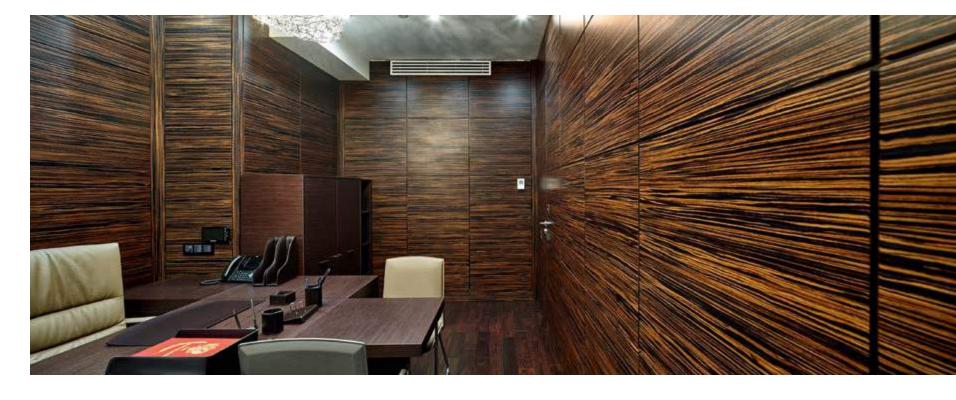

# KIT FINANS

### NAYADA PRODUCTS AT THE FACILITY: TOTAL AREA:

NAYADA-Tempo in veneer

600 M<sup>2</sup>

In an effort to emphasize the importance and magnitude of the company, the architect chose strict and even some cold motifs, implementing the project in a High Tech style. To create an emotional and rational compromise in the interior decorations, it was decided to add a bit of «warmth» and grace, finishing the walls of the reception area and lounge in bleached oak veneer.

The warm tones and naturalness of wood, as well as the reliability and durability that are associated with oak, combined with metal and glass panels, were able to create harmony between the financial performance of the business, requiring cold calculations, and the company's customer focus.