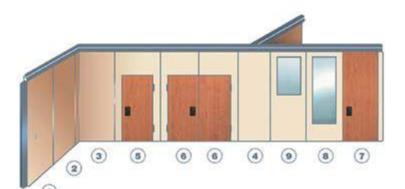

# MICROSOFT TECHNOLOGY CENTER

ARCHITECTS:

UNK PROJECT

#### NAYADA PRODUCTS AT THE FACILITY:

NAYADA-FIREPROOF NAYADA-INTERO NAYADA-TWIN NAYADA-CRYSTAL NAYADA-HUFCOR NAYADA-DOORS OTAL ARE*l* 

1300 м<sup>2</sup>

The new Microsoft Technology Center in Moscow is a platform for the presentation of new products and technologies, the holding of lectures and training seminars, as well as testing innovative Microsoft solutions.

Training takes place in two large classrooms, separated by a NAYADA-Hufcor sliding partitions. The sound

insulation of these transformer partitions is 42 dB. The semantic "core" of the entrance area became the glass "exhibition server room", created using NAYADA-Fireproof partitions. NAYADA specialists successfully solved a difficult technical problem – the installation of fire-resistant partitions at an angle.

The small meeting rooms have NAYADA-Twin glass doors and partitions, with double glazed windows and a higher degree of insulation, as well as all-glass NAYADA-Crystal units with matte patterns.

31

Microsoft Technology Center Moscow Moscow