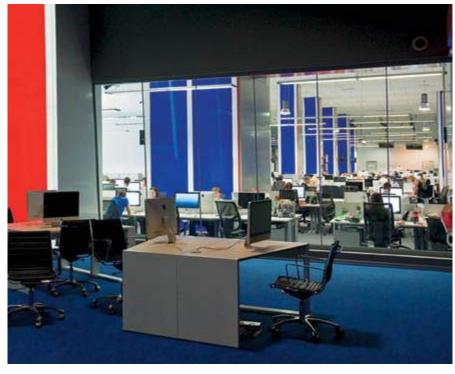

# YANDEX

.

ARCHITECTS:

ATRIUM ARCHITECTURAL STUDIO

NAYADA PRODUCTS AT THE FACILITY:

NAYADA-INTERO NAYADA-CRYSTAL NAYADA-STANDART NAYADA-HUFCOR NAYADA-DOORS SMARTBALLS | TUTAL AKEA.

20 000 m<sup>2</sup>
AREA OF THE PARTITIONS INSTALLED: 2825 m<sup>2</sup>

WINNER OF «BRAND AND IMAGE»

The Moscow offices of Yandex, the leading Russian search engine company, are an ideal embodiment of modernity – bright colors, state-of-theart technologies, and unusual architectural solutions.

The offices occupy seven floors and employ several partition systems, highlighting a dynamic style and a light

atmosphere, while at the same time maintaining a feel of spaciousness as much as possible.

Seeking to bring into life the architect's idea, some of the solutions were customized and specifically developed for this project. The partitions were installed under inclination, using sections of complex geometrical shapes. The meeting rooms feature NAYADA-Standart system, which is highly aesthetic and has excellent soundproofing characteristics.