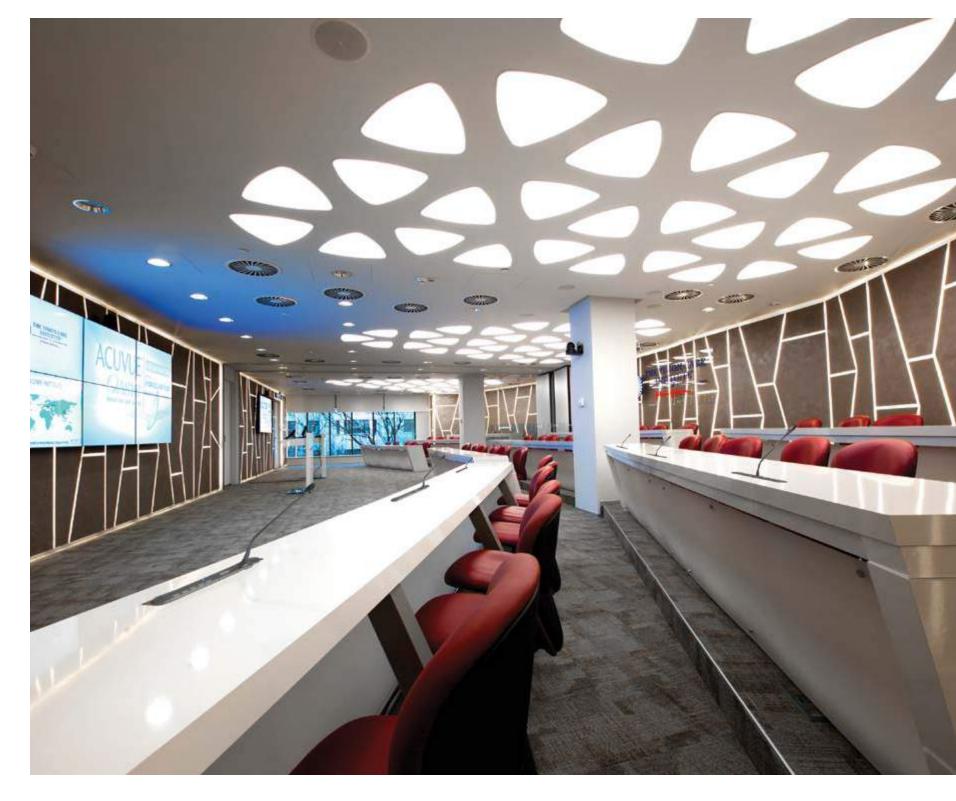

# MICROSOFT TECHNOLOGY CENTER

ARCHITECTS:

UNK PROJECT

#### NAYADA PRODUCTS AT THE FACILITY:

NAYADA-FIREPROOF NAYADA-INTERO NAYADA-TWIN NAYADA-CRYSTAL NAYADA-HUFCOR NAYADA-DOORS OTAL ARE*l* 

1300 м<sup>2</sup>

The new Microsoft Technology Center in Moscow is a platform for the presentation of new products and technologies, the holding of lectures and training seminars, as well as testing innovative Microsoft solutions.

Training takes place in two large classrooms, separated by a NAYADA-Hufcor sliding partitions. The sound

insulation of these transformer partitions is 42 dB. The semantic "core" of the entrance area became the glass "exhibition server room", created using NAYADA-Fireproof partitions. NAYADA specialists successfully solved a difficult technical problem – the installation of fire-resistant partitions at an angle.

The small meeting rooms have NAYADA-Twin glass doors and partitions, with double glazed windows and a higher degree of insulation, as well as all-glass NAYADA-Crystal units with matte patterns.

31

Microsoft Technology Center Moscow Moscow