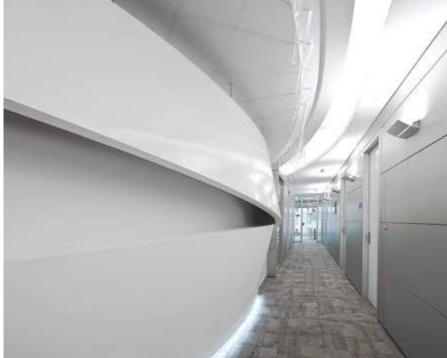

# YANDEX

.

ARCHITECTS:

ATRIUM ARCHITECTURAL STUDIO

NAYADA PRODUCTS AT THE FACILITY:

NAYADA-INTERO NAYADA-CRYSTAL NAYADA-STANDART NAYADA-HUFCOR NAYADA-DOORS SMARTBALLS | TUTAL AKEA.

20 000 m<sup>2</sup>
AREA OF THE PARTITIONS INSTALLED: 2825 m<sup>2</sup>

WINNER OF «BRAND AND IMAGE»

The Moscow offices of Yandex, the leading Russian search engine company, are an ideal embodiment of modernity – bright colors, state-of-theart technologies, and unusual architectural solutions.

The offices occupy seven floors and employ several partition systems, highlighting a dynamic style and a light

atmosphere, while at the same time maintaining a feel of spaciousness as much as possible.

Seeking to bring into life the architect's idea, some of the solutions were customized and specifically developed for this project. The partitions were installed under inclination, using sections of complex geometrical shapes. The meeting rooms feature NAYADA-Standart system, which is highly aesthetic and has excellent soundproofing characteristics.