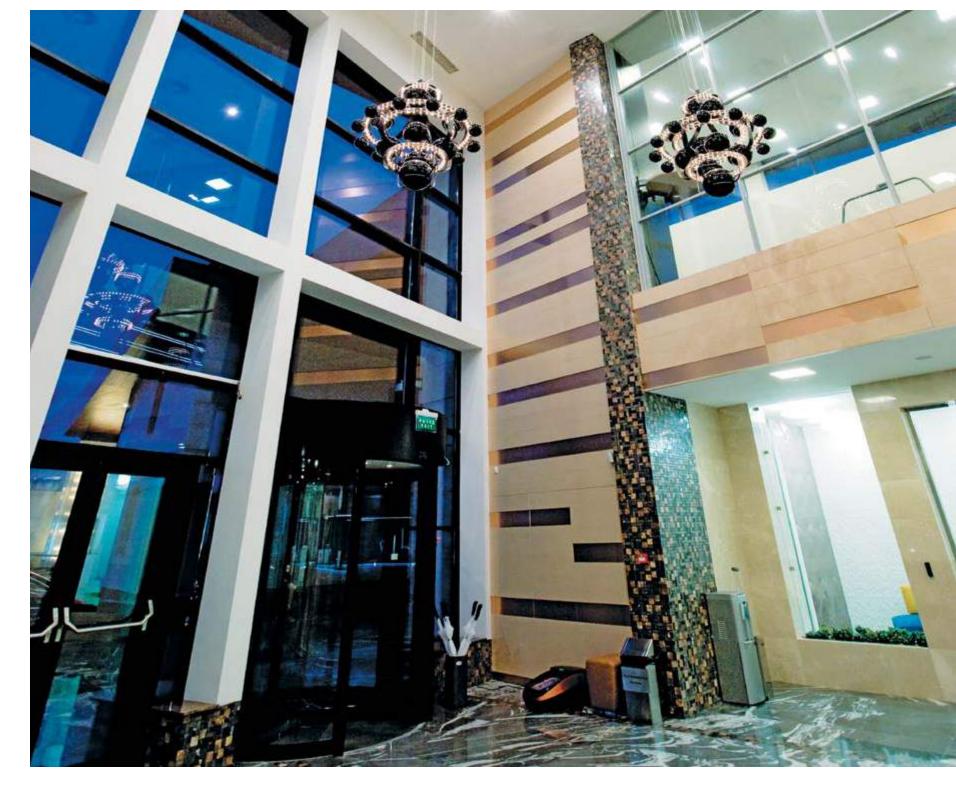

# YANDEX

.

ARCHITECTS:

ATRIUM ARCHITECTURAL STUDIO

NAYADA PRODUCTS AT THE FACILITY:

NAYADA-INTERO NAYADA-CRYSTAL NAYADA-STANDART NAYADA-HUFCOR NAYADA-DOORS SMARTBALLS | TUTAL AKEA.

20 000 m<sup>2</sup>
AREA OF THE PARTITIONS INSTALLED: 2825 m<sup>2</sup>

WINNER OF «BRAND AND IMAGE»

The Moscow offices of Yandex, the leading Russian search engine company, are an ideal embodiment of modernity – bright colors, state-of-theart technologies, and unusual architectural solutions.

The offices occupy seven floors and employ several partition systems, highlighting a dynamic style and a light

atmosphere, while at the same time maintaining a feel of spaciousness as much as possible.

Seeking to bring into life the architect's idea, some of the solutions were customized and specifically developed for this project. The partitions were installed under inclination, using sections of complex geometrical shapes. The meeting rooms feature NAYADA-Standart system, which is highly aesthetic and has excellent soundproofing characteristics.