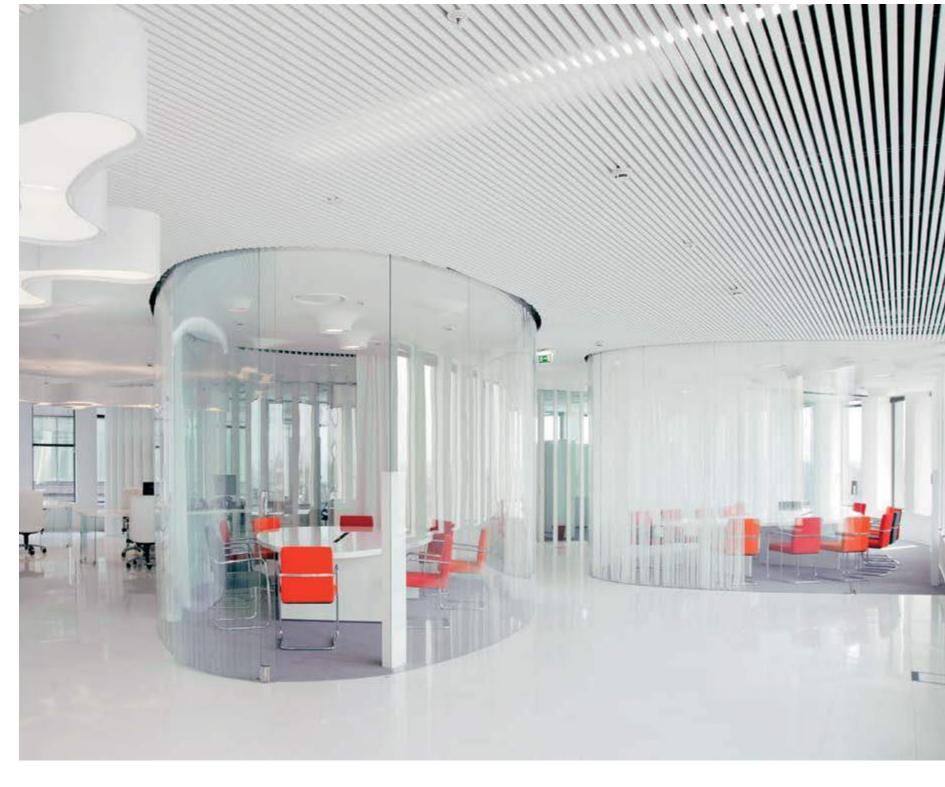

ed the structure of a plant cell, which has a protected core and permeable "organoids" — meeting rooms and offices.

The meeting room islands, which one notices immediately upon entering the office, give a look of lightness and transparency, thanks to the use of

NAYADA-Crystal partitions. None of the partitions have straight angles, and are produced with the use of curved glass.

Transparent walls have such whimsy shapes, that one partition has several radiuses combined in it.

At the same time, all panels continue each other with smoothness, making up a single line.

The radial system within the office is also formed by curved-glass doors.

Taking into account the unusual height of the partition – 3.2 meters, all curved-glass panels have been produced with the use of individual shapes.



143

Xenon

Eastward-Capital Moscow 145





## EASTWARD-CAPITAL

## NAYADA PRODUCTS AT THE FACILITY:

NAYADA-CRYSTAL NAYADA-STANDART NAYADA-DOORS 3500 м<sup>2</sup>

Eastward Capital Group of Companies, "Glavleasing" and "Torgovy Kvartal" occupy the top two floors of the "North Tower" of the Moscow-City Complex. The offices maintain a single corporate style in their working areas, while every representative area features a unique decor style.

The facade area has been completely covered in glass panels. The internal office area is built around two

square-shaped atriums, circling the elevator hall. All office premises are built around these.

NAYADA-Crystal and NAYADA-Standart partitions have not only become an indispensable part of the interior of EASTWARD Capital Group, but also provi