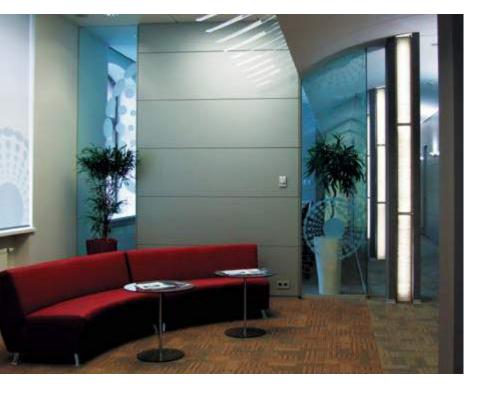

WINNER OF «BRAND AND IMAGE»

The Moscow offices of Yandex, the leading Russian search engine company, are an ideal embodiment of modernity – bright colors, state-of-theart technologies, and unusual architectural solutions.

The offices occupy seven floors and employ several partition systems, highlighting a dynamic style and a light

atmosphere, while at the same time maintaining a feel of spaciousness as much as possible.

Seeking to bring into life the architect's idea, some of the solutions were customized and specifically developed for this project. The partitions were installed under inclination, using sections of complex geometrical shapes. The meeting rooms feature NAYADA-Standart system, which is highly aesthetic and has excellent soundproofing characteristics.