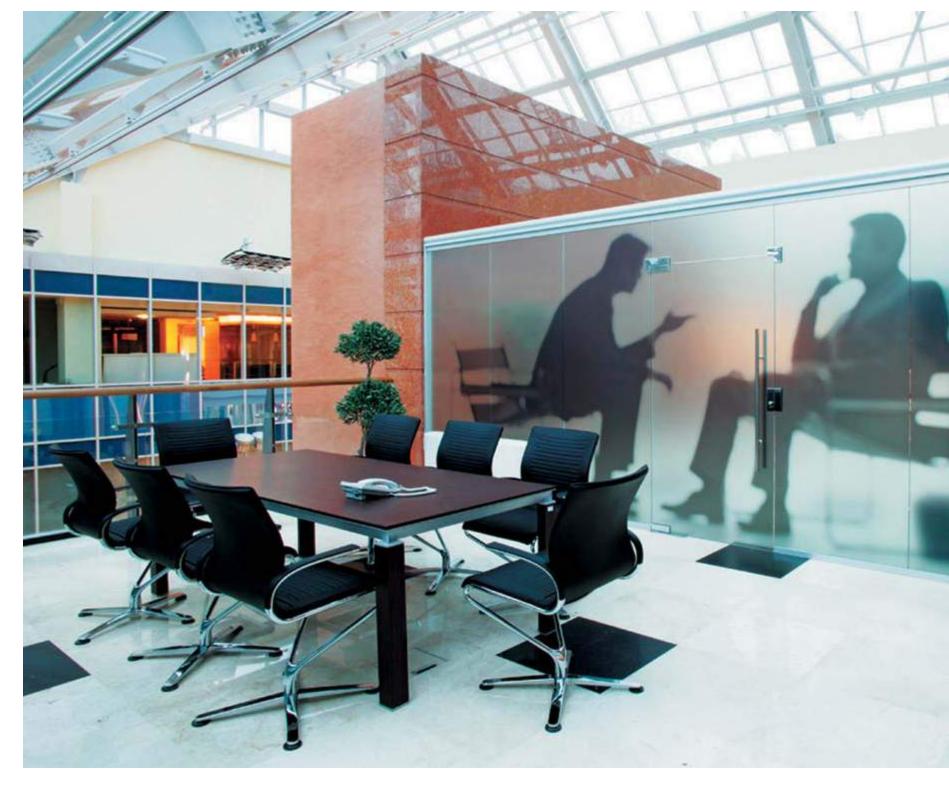

### BARING VOSTOK CAPITAL PARTNERS

ARCHITECTS:

PAVEL POLIKARPOV ARCHITECTS LTD

NAYADA PRODUCTS AT THE FACILITY:

NYADA-TWIN NAYADA-MAGIC (NAYADA-DOORS) TOTAL AREA:

2500 м<sup>2</sup>

The interior of the new office of the international investment company Baring Vostok Capital Partners is designed with NAYADA transparent glass partitions, which contributes to the efficient interaction of employees and their productive work.

Areas for work, meetings and negotiations are singled out in a separate block. Small offices are made of NAYADA-Twin and NAYADA-Standart glass partitions.

The black color, in Sahara Black profiles, emphasizes the conciseness of the interior. The black contours visually divide the open space into separate working groups. Glazing with the help of the NAYADA-Twin system allowed for providing an additional degree of sound insulation in the rooms.

A new design of the NAYADA Company, the Magic Door, is installed in the openings of partitions. The

door has a high degree of sound insulation, which is ensured by the double contour seal and quiet operation, thanks to the use of magnetic locks and hidden hinges that are exceptionally reliable and durable.