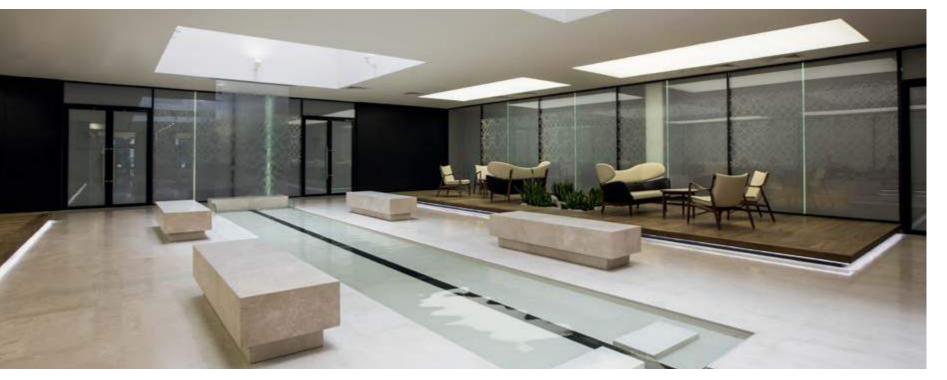

pecialists developed complex three-dimensional milled doors. Embedded in the doorways are hidden closers, drop-down thresholds, and access control systems

with electromagnetic locks.

The conceptual center of the recreational area became the rectangular fountain walkway, aligned at the same level as the floor. A special fountain decoration is the transparent wall waterfall from NAYADA.

In the recreational zone, the architects created an informal and relaxed atmosphere. Installed along the perimeter are NAYADA-Twin doors with a black matte color profiles. The glass has intricate designs created

by laser engraving. Each glass section is highlighted using hidden LED lighting. Control of the lighting (brightness, flicker) is performed via a remote control.



136 White Stone BC Moscow 137







138 GSL Moscow 139

### GSL

#### NAYADA PRODUCTS AT THE FACILITY:

NAYADA-CRYSTAL NAYADA-HUFCOR ДВЕРИ CRYSTAL

#### TOTAL AREA:

1400 м<sup>2</sup>

The GSL offices, providing tax-related services, are built around the contrast of round and straight shapes. Combined partitions are of unique design, with no straight lines between solid and transparent parts. The project designer used drywall office partitions and an original large screen in the shape of an incomplete circle with a NAYADA-Crystal partition within.

Point-fixed mounting of the all-glass partition, within the opening, gives the interior a highly aesthetic look, while enabling an easy replacement of the glass, if needed.

The training room has a NAYADA-Hufcor partition, which is veneered on one side and covered with spec