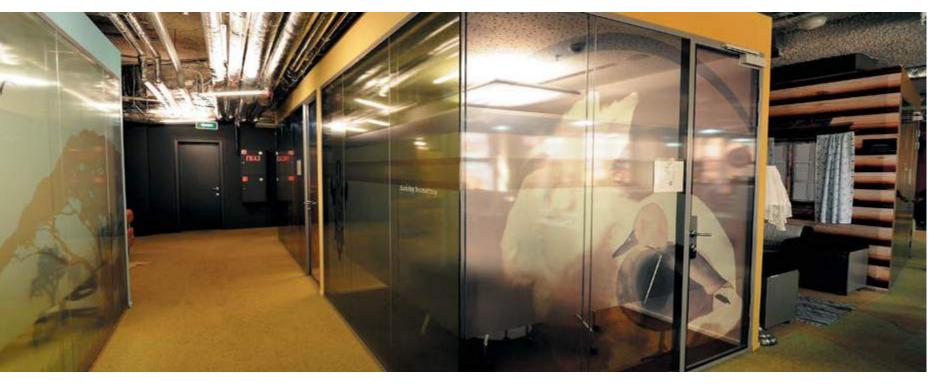

# YANDEX

.

ARCHITECTS:

ATRIUM ARCHITECTURAL STUDIO

NAYADA PRODUCTS AT THE FACILITY:

NAYADA-INTERO NAYADA-CRYSTAL NAYADA-STANDART NAYADA-HUFCOR NAYADA-DOORS SMARTBALLS | TUTAL AKEA.

20 000 m<sup>2</sup>
AREA OF THE PARTITIONS INSTALLED: 2825 m<sup>2</sup>

WINNER OF «BRAND AND IMAGE»

The Moscow offices of Yandex, the leading Russian search engine company, are an ideal embodiment of modernity – bright colors, state-of-theart technologies, and unusual architectural solutions.

The offices occupy seven floors and employ several partition systems, highlighting a dynamic style and a light

atmosphere, while at the same time maintaining a feel of spaciousness as much as possible.

Seeking to bring into life the architect's idea, some of the solutions were customized and specifically developed for this project. The partitions were installed under inclination, using sections of complex geometrical shapes. The meeting rooms feature NAYADA-Standart system, which is highly aesthetic and has excellent soundproofing characteristics.