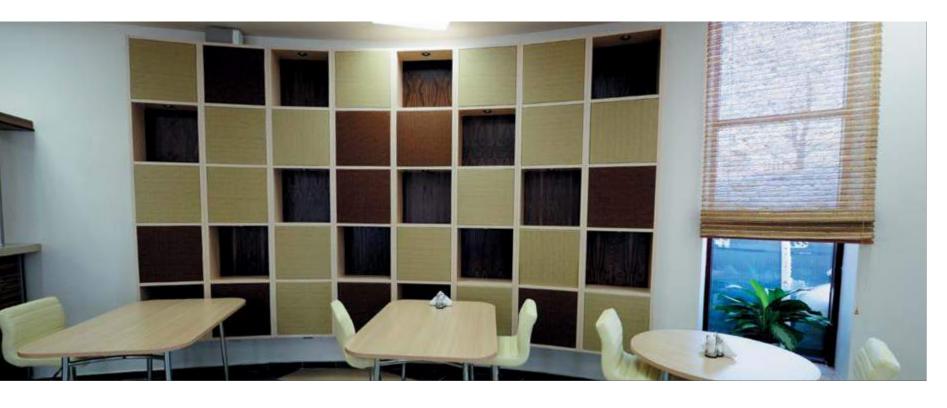

# YANDEX

.

ARCHITECTS:

ATRIUM ARCHITECTURAL STUDIO

NAYADA PRODUCTS AT THE FACILITY:

NAYADA-INTERO NAYADA-CRYSTAL NAYADA-STANDART NAYADA-HUFCOR NAYADA-DOORS SMARTBALLS | TUTAL AKEA.

20 000 m<sup>2</sup>
AREA OF THE PARTITIONS INSTALLED: 2825 m<sup>2</sup>

WINNER OF «BRAND AND IMAGE»

The Moscow offices of Yandex, the leading Russian search engine company, are an ideal embodiment of modernity – bright colors, state-of-theart technologies, and unusual architectural solutions.

The offices occupy seven floors and employ several partition systems, highlighting a dynamic style and a light

atmosphere, while at the same time maintaining a feel of spaciousness as much as possible.

Seeking to bring into life the architect's idea, some of the solutions were customized and specifically developed for this project. The partitions were installed under inclination, using sections of complex geometrical shapes. The meeting rooms feature NAYADA-Standart system, which is highly aesthetic and has excellent soundproofing characteristics.