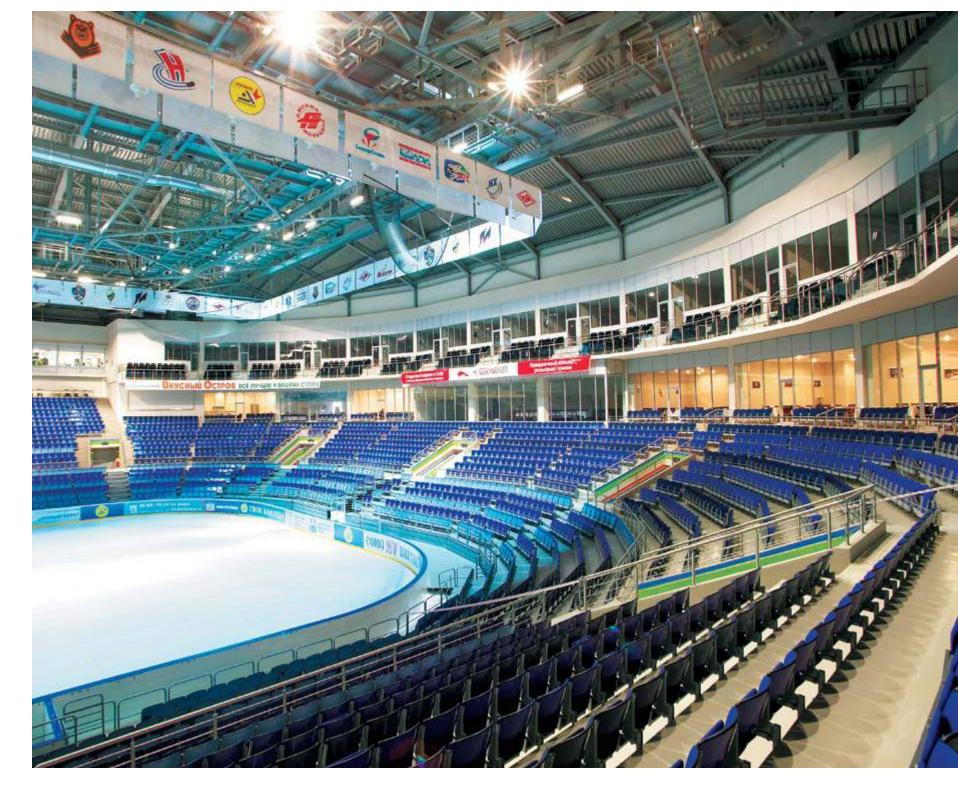

# MYTISHI ARENA

#### NAYADA PRODUCTS AT THE FACILITY:

NAYADA-RAUMANN NAYADA-DOORS

#### OTAL AREA:

AREA OF THE PARTITIONS INSTALLED: 1021 M<sup>2</sup>

The Ice Stadium is a high-technology building, with the capacity to host 9,000 visitors. NAYADA-Raumann partitions, with special safe K4 plastic, have enabled us to meet the set requirements of maximum transparency, visibility and safety in decorating the tribunes, VIP-lounges, commentator rooms and other premises, located on the two floors around the perimeter of the ice rink.

Constructive features of the system enabled us to round up the angles by 15°, thanks to which the partitions ideally replicate the oval shape of the ice rink. Installed supporting elements, strengthened by the steel pipes, enabled bringing the partitions to a height of over 5 meters, which is optimal for such a facility.