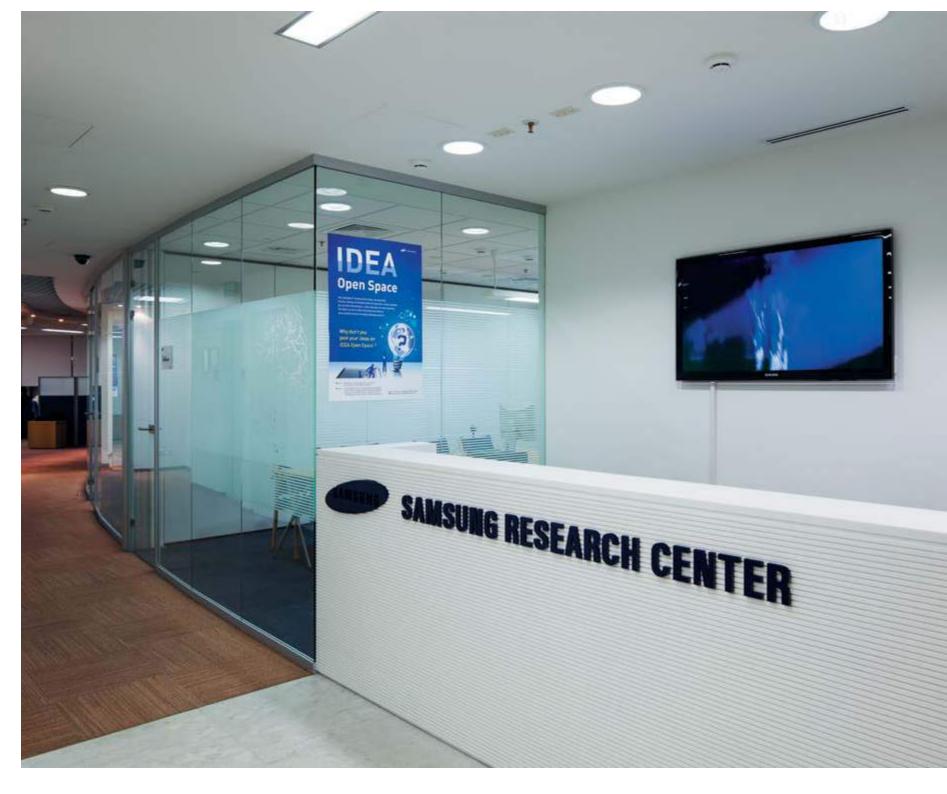

# SAMSUNG

#### NAYADA PRODUCTS AT THE FACILITY:

NAYADA-CRYSTAL NAYADA-HUFCOR NAYADA-REGINA DOORS

#### TOTAL AREA:

1800 m<sup>2</sup>
PRODUCTION AREA AT THE SITE: 500 m<sup>2</sup>

Products of the NAYADA Company were used to furnish the Moscow offices of the famous Korean brand Samsung Electronics. Preciseness of the lines and shapes proposed for the decoration of the offices helped create a comfortable, modern and sophisticated area for this global brand. Work areas for Samsung specialists were created using NAYADA-Crystal partitions.

No-profile glass partitions fit perfectly to the main light tones of the office, emphasizing minimalism, open spaces and an at-ease atmosphere. A space that is visually open and not burdened by blind constructions, at the same time offers high ergonomic and acoustic characteristics required for the staff's everyday work.

The shape of the central area of the office became a separate decorative solution. A NAYADA-Crystal glass partition has formed this area into the shape of an arc.

Three types of doors, most of them NAYADA-Regina, were made in non-standard sizes of openings. For their