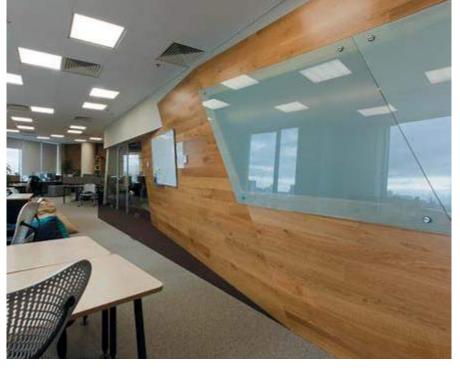

WINNER OF «BRAND AND IMAGE»

The Moscow offices of Yandex, the leading Russian search engine company, are an ideal embodiment of modernity – bright colors, state-of-theart technologies, and unusual architectural solutions.

The offices occupy seven floors and employ several partition systems, highlighting a dynamic style and a light

atmosphere, while at the same time maintaining a feel of spaciousness as much as possible.

Seeking to bring into life the architect's idea, some of the solutions were customized and specifically developed for this project. The partitions were installed under inclination, using sections of complex geometrical shapes. The meeting rooms feature NAYADA-Standart system, which is highly aesthetic and has excellent soundproofing characteristics.