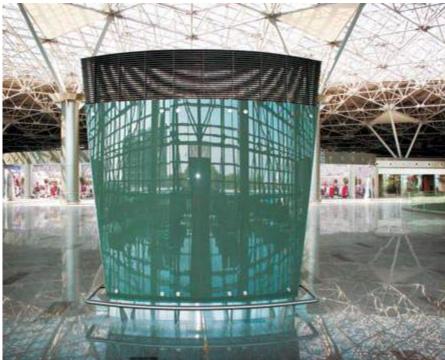

### VNUKOVO AIRPORT

#### ARCHITECTS:

**METROGIPROTRANS** 

The passenger terminal at the Vnukovo Airport has implemented innovative solutions.

The NAYADAO-Parapetto partitions system is used as fencing in the balconies for public, stretching for 2 kilometers.

Exquisite glass structures, without joints and sections provide the look of a light structure, as if it is flying

#### NAYADA PRODUCTS AT THE FACILITY:

in the air. Decorative stainless covers on the glass

Air vents, in the mezzanine section of the hall, are

clad in curved glass. Curve-lined trapezium-shaped

elements set off the complex structure.

glass elements, bent at a particular angle,

cover the air vent structures.

NAYADA-PARAPETTO NAYADA-HUFCOR NAYADA-CRYSTAL NAYADA-STANDART

Vnukovo

NAYADA-FIREPROOF EI-45 NAYADA-RECEPTION NAYADA-DOORS

#### TOTAL AREA:

17 4000 m<sup>2</sup> AREA OF THE PARTITIONS INSTALLED: 4000 m<sup>2</sup>

Another unusual solution is the use of fire-preventing stained-glass panels in shapes replicating the waved lines of the ceiling.