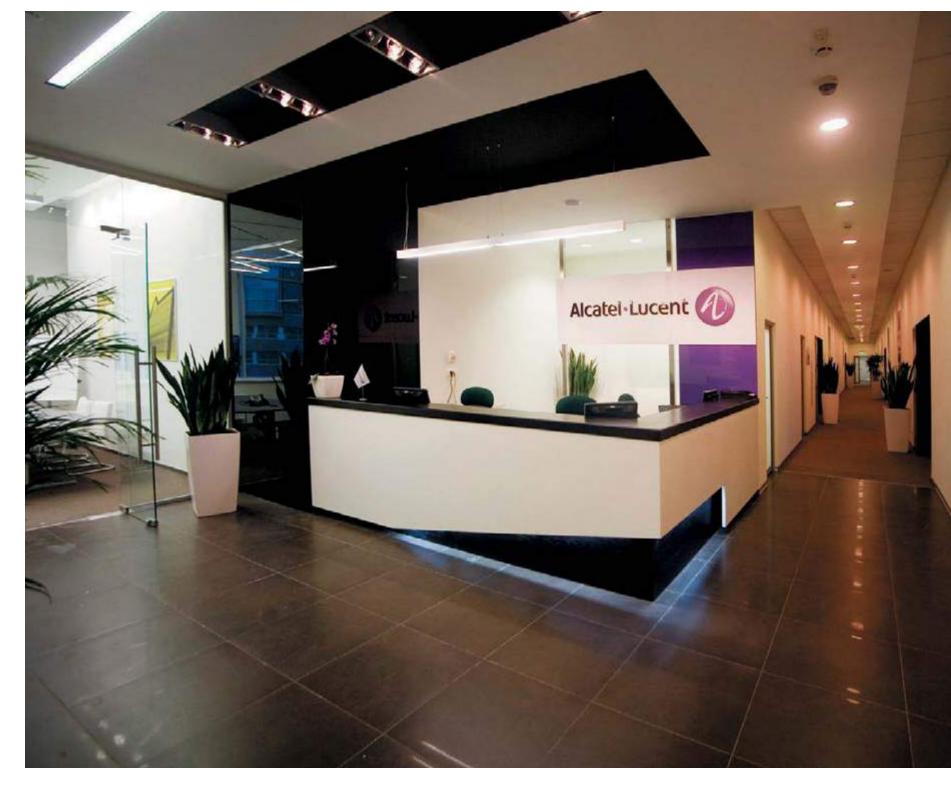

# ALCATEL-LUCENT

ARCHITECTS:

VUK VUCKOVIC – SARAP MAJA URH JOVANOVIC MARREY O'LIRA

Alcatel-Lucent, a telecommunications and computer hardware supplier, has realized a progressive flexibility concept (meaning "flexibility and adaptability" of the available space), while preserving the following core idea: none of the employees, except for directors, should have a fixed working place.

#### NAYADA PRODUCTS AT THE FACILITY:

NAYADA-STANDART LITE NAYADA-CRYSTAL NAYADA-DOORS

#### OTAL AREA:

4700 м<sup>2</sup>

Open space instead of detached offices. At the same time, the focus is on convenience and comfort for each and every employee.

Using light and discreet NAYADA-Standart Lite and NAYADA-Crystal partitions enabled us to combine these seemingly incompatible features: each and every employee is open for interaction, while at the same time having a place for detached and concentrated work.