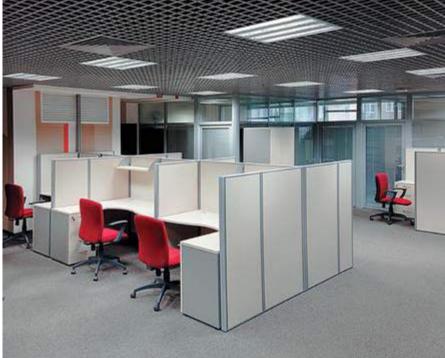

# YANDEX

.

ARCHITECTS:

ATRIUM ARCHITECTURAL STUDIO

NAYADA PRODUCTS AT THE FACILITY:

NAYADA-INTERO NAYADA-CRYSTAL NAYADA-STANDART NAYADA-HUFCOR NAYADA-DOORS SMARTBALLS | TUTAL AKEA.

20 000 m<sup>2</sup>
AREA OF THE PARTITIONS INSTALLED: 2825 m<sup>2</sup>

WINNER OF «BRAND AND IMAGE»

The Moscow offices of Yandex, the leading Russian search engine company, are an ideal embodiment of modernity – bright colors, state-of-theart technologies, and unusual architectural solutions.

The offices occupy seven floors and employ several partition systems, highlighting a dynamic style and a light

atmosphere, while at the same time maintaining a feel of spaciousness as much as possible.

Seeking to bring into life the architect's idea, some of the solutions were customized and specifically developed for this project. The partitions were installed under inclination, using sections of complex geometrical shapes. The meeting rooms feature NAYADA-Standart system, which is highly aesthetic and has excellent soundproofing characteristics.