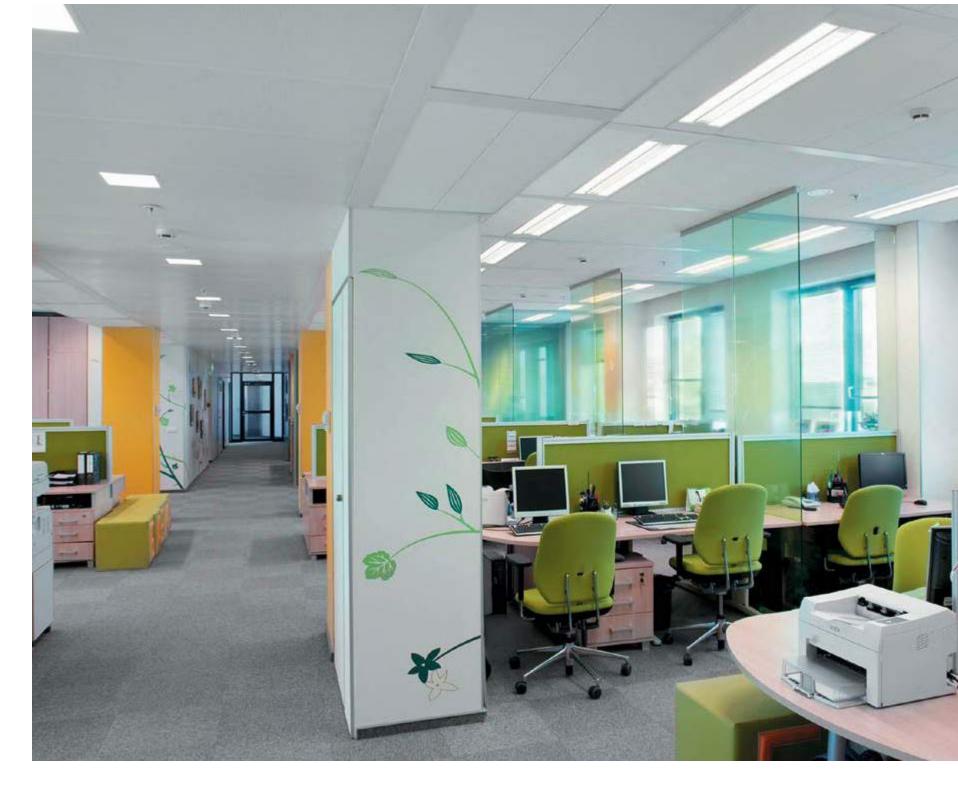

# YANDEX

.

ARCHITECTS:

ATRIUM ARCHITECTURAL STUDIO

NAYADA PRODUCTS AT THE FACILITY:

NAYADA-INTERO NAYADA-CRYSTAL NAYADA-STANDART NAYADA-HUFCOR NAYADA-DOORS SMARTBALLS | TUTAL AKEA.

20 000 m<sup>2</sup>
AREA OF THE PARTITIONS INSTALLED: 2825 m<sup>2</sup>

WINNER OF «BRAND AND IMAGE»

The Moscow offices of Yandex, the leading Russian search engine company, are an ideal embodiment of modernity – bright colors, state-of-theart technologies, and unusual architectural solutions.

The offices occupy seven floors and employ several partition systems, highlighting a dynamic style and a light

atmosphere, while at the same time maintaining a feel of spaciousness as much as possible.

Seeking to bring into life the architect's idea, some of the solutions were customized and specifically developed for this project. The partitions were installed under inclination, using sections of complex geometrical shapes. The meeting rooms feature NAYADA-Standart system, which is highly aesthetic and has excellent soundproofing characteristics.