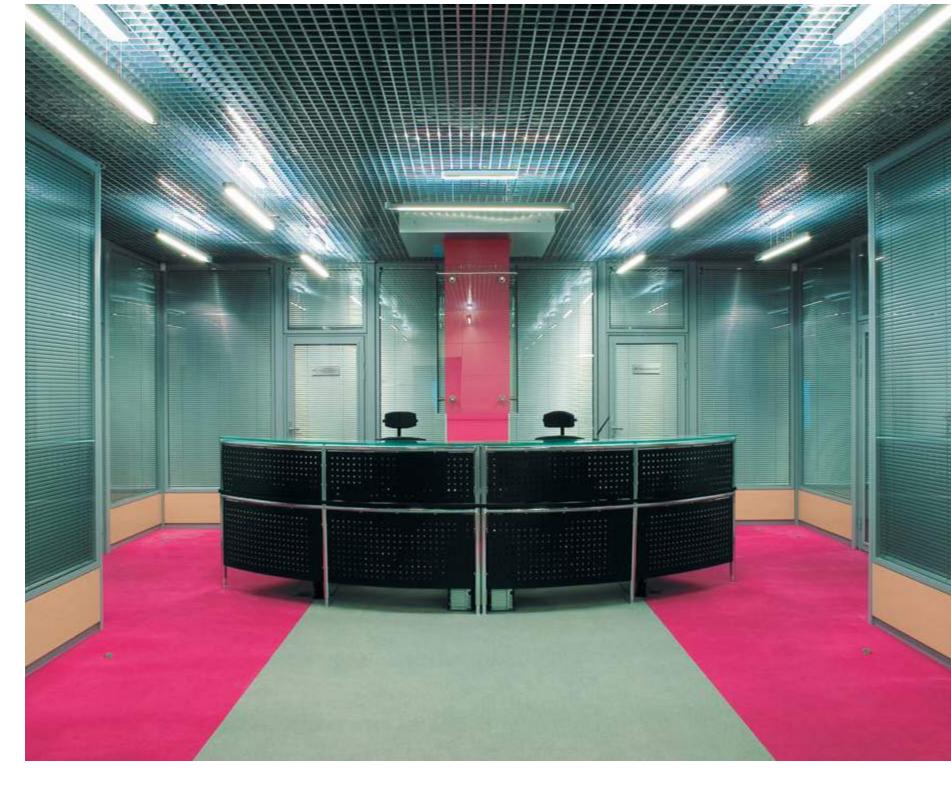

# MICEX

ARCHITECTS:

«LINE ARCHITECTS» LLC

NAYADA PRODUCTS AT THE FACILITY:

OTAL AREA:

NAYADA-HUFCOR NAYADA-TWIN NAYADA-FIREPROOF 14,000 м<sup>2</sup>

NAYADA Company's products have graced one of the largest stock exchanges in the CIS and Eastern Europe – The Moscow Interbank Currency Exchange.

For this large-scale project, we used several models in our product range. Thanks to these, we were able to achieve the best aesthetics, practicality and safety in the modernization of the exchange's workspaces. For MICEX we also installed double-glazed NAYADA-Twin partitions, which ensure additional sound insulation.