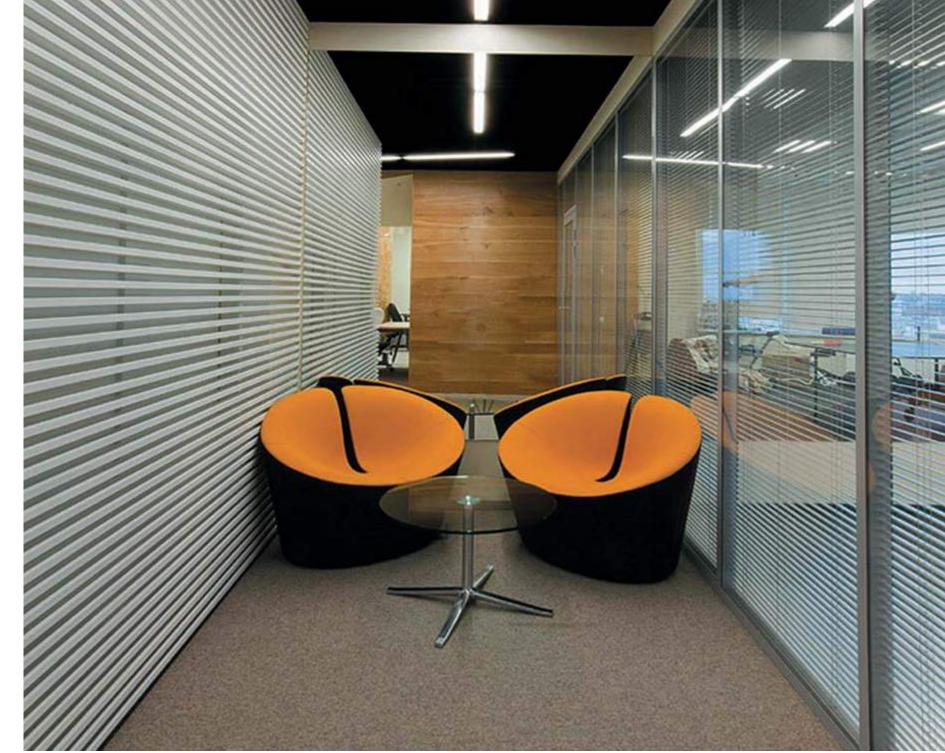

### BARING VOSTOK CAPITAL PARTNERS

ARCHITECTS:

PAVEL POLIKARPOV ARCHITECTS LTD

NAYADA PRODUCTS AT THE FACILITY:

NYADA-TWIN NAYADA-MAGIC (NAYADA-DOORS) TOTAL AREA:

2500 м<sup>2</sup>

The interior of the new office of the international investment company Baring Vostok Capital Partners is designed with NAYADA transparent glass partitions, which contributes to the efficient interaction of employees and their productive work.

Areas for work, meetings and negotiations are singled out in a separate block. Small offices are made of NAYADA-Twin and NAYADA-Standart glass partitions.

The black color, in Sahara Black profiles, emphasizes the conciseness of the interior. The black contours visually divide the open space into separate working groups. Glazing with the help of the NAYADA-Twin system allowed for providing an additional degree of sound insulation in the rooms.

A new design of the NAYADA Company, the Magic Door, is installed in the openings of partitions. The

door has a high degree of sound insulation, which is ensured by the double contour seal and quiet operation, thanks to the use of magnetic locks and hidden hinges that are exceptionally reliable and durable.

Baring Vostok Capital Partners Moscow 107

MICEX Moscow 109