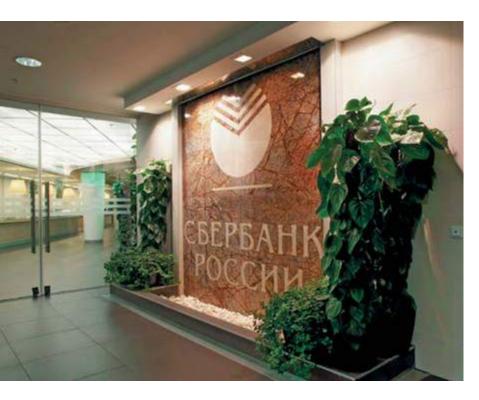

Sberbank 94 of Russia Moscow of Russia Moscow

### SBERBANK OF RUSSIA / MOSCOW

ARCHITECTS:

DANIEL BABIJCHUK MILOVANOSKI ALEXANDER DECMOS NAYADA PRODUCTS AT THE FACILITY:

NAYADA-CRYSTAL NAYADA-FIREPROOF EI-60 OTAL AREA:

 $30\,000\,\text{m}^2$  TOTAL AREA OF THE PARTITIONS INSTALLABLE: 2213  $\text{m}^2$ 

Renovations of the offices of Sberbank of Russia, the leading financial institution within the RF and CIS, were carried out due to the need to expand the number of working places by 30%, enable the concentration of major subdivisions within the main office, and improvement of quality of communications.

To achieve these objectives, an open space concept was developed, while at the same time enhancing natural lighting and air quality characteristics. Flexibility and adaptability of NAYADA-Standart office partitions and NAYADA-Crystal glass partition systems, fitting well into any interior, provided architects with excellent opportunities to address these objectives.