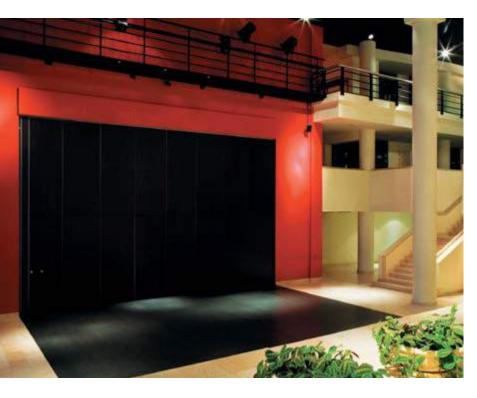

### MOSCOW THEATER P.N. FOMENKO

ARCHITECTS:

ARCHITECTURAL BUREAU OF THEATER ARCHITECTS

### NAYADA PRODUCTS AT THE FACILITY:

NAYADA-HUFCOR

Moscow theater

#### TOTAL AREA:

300 m<sup>2</sup> STRUCTURE AREA: 100 m<sup>2</sup>

The audience hall of this theater, depending on the play being performed, can be turned into a classic amphitheater, divided into two parts by the scene area, or can be a single-space area together with the lobby. Such transformation capabilities were made possible through the use of the movable NAYADA-Hufcor system.

The height of the movable wall is 5.2 meters, with the soundproofing characteristics of no less than 42 dB.

NAYADA-Hufcor system is designed to fulfill several curtain functions, providing the back part of the scene and as a decoration element. To enable this solution, NAYADA-Hufcor had to be mounted onto a vertical wall, and not the ceiling overlaps, as is usually done. There were