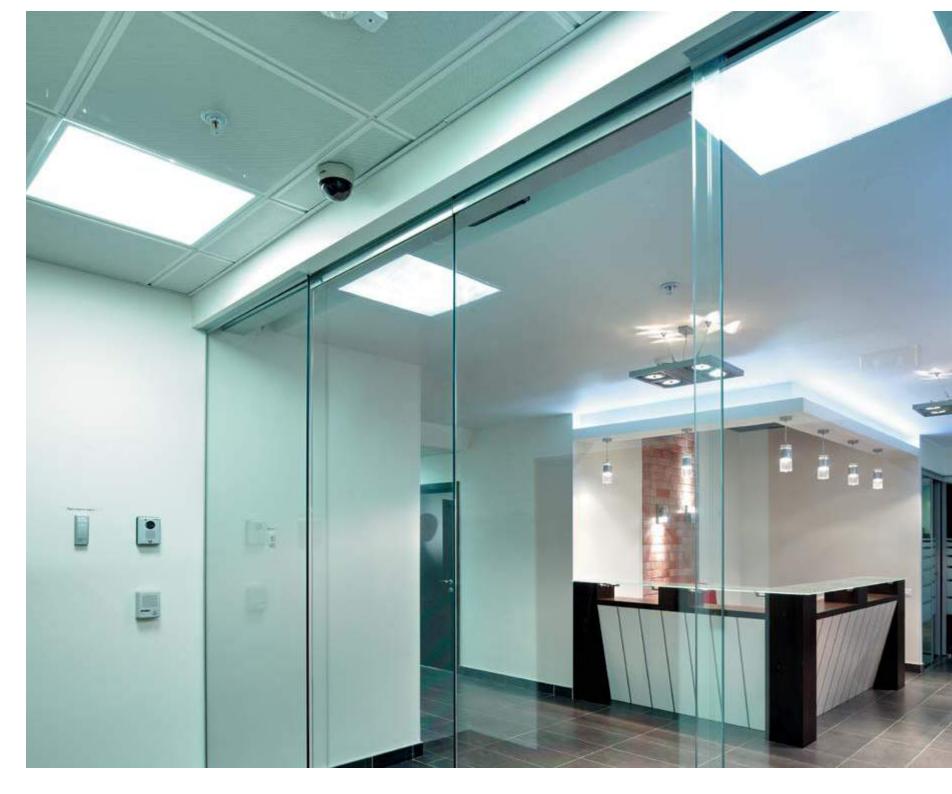

### VNUKOVO AIRPORT

#### ARCHITECTS:

**METROGIPROTRANS** 

The passenger terminal at the Vnukovo Airport has implemented innovative solutions.

The NAYADAO-Parapetto partitions system is used as fencing in the balconies for public, stretching for 2 kilometers.

Exquisite glass structures, without joints and sections provide the look of a light structure, as if it is flying

#### NAYADA PRODUCTS AT THE FACILITY:

in the air. Decorative stainless covers on the glass

Air vents, in the mezzanine section of the hall, are

clad in curved glass. Curve-lined trapezium-shaped

elements set off the complex structure.

glass elements, bent at a particular angle,

cover the air vent structures.

NAYADA-PARAPETTO NAYADA-HUFCOR NAYADA-CRYSTAL NAYADA-STANDART

Vnukovo

NAYADA-FIREPROOF EI-45 NAYADA-RECEPTION NAYADA-DOORS

#### TOTAL AREA:

17 4000 m<sup>2</sup> AREA OF THE PARTITIONS INSTALLED: 4000 m<sup>2</sup>

Another unusual solution is the use of fire-preventing stained-glass panels in shapes replicating the waved lines of the ceiling.