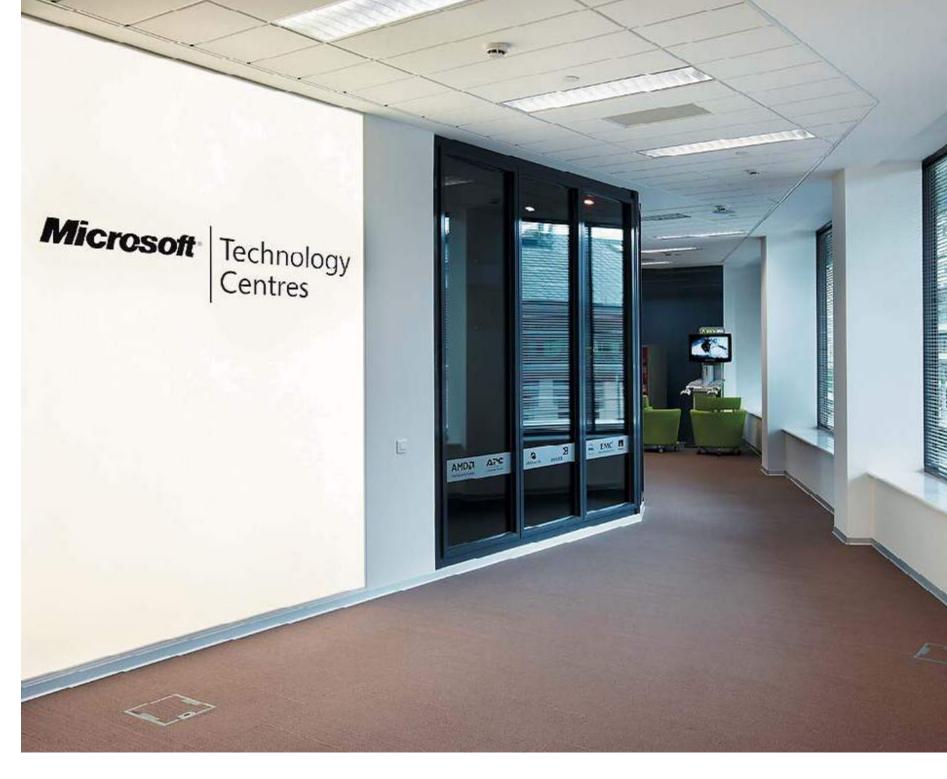

# MICROSOFT TECHNOLOGY CENTER

ARCHITECTS:

UNK PROJECT

#### NAYADA PRODUCTS AT THE FACILITY:

NAYADA-FIREPROOF NAYADA-INTERO NAYADA-TWIN NAYADA-CRYSTAL NAYADA-HUFCOR NAYADA-DOORS OTAL ARE*l* 

1300 м<sup>2</sup>

The new Microsoft Technology Center in Moscow is a platform for the presentation of new products and technologies, the holding of lectures and training seminars, as well as testing innovative Microsoft solutions.

Training takes place in two large classrooms, separated by a NAYADA-Hufcor sliding partitions. The sound

insulation of these transformer partitions is 42 dB. The semantic "core" of the entrance area became the glass "exhibition server room", created using NAYADA-Fireproof partitions. NAYADA specialists successfully solved a difficult technical problem – the installation of fire-resistant partitions at an angle.

The small meeting rooms have NAYADA-Twin glass doors and partitions, with double glazed windows and a higher degree of insulation, as well as all-glass NAYADA-Crystal units with matte patterns.

31

Microsoft Technology Center Moscow Moscow