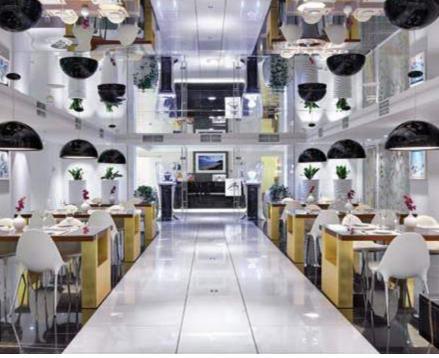

# DISCOVERY NETWORKS

#### NAYADA PRODUCTS AT THE FACILITY:

NAYADA-REGINA LINE NAYADA-STANDART NAYADA-HUFCOR

NAYADA-REGINA LINE NAYADA-REGINA

670 м<sup>2</sup>

The offices of Discovery Networks, a telecommunications company, have combined many complex elements of geometric shapes.

Abundance of light within the office is intensified by NAYADA-Standart semi-transparent partitions with curved glass, together with oak veneer-clad panels. Snow-white NAYADA-Hufcor panels, separating the

meeting room from the rest area, provide for a favorable contrast with the bright furniture and walls.

The meeting rooms and offices have NAYADA-Regina Line systems, with curved-line veneered and textile-clad soundproof panels, providing excellent acoustic characteristics – a must for the normal functioning of a media holding.