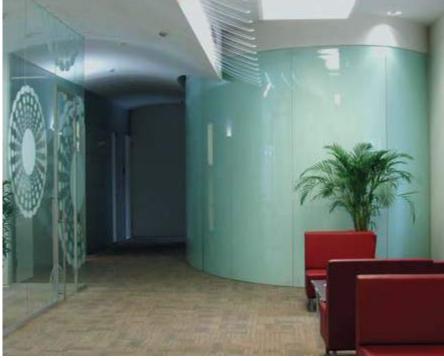

WINNER OF «BRAND AND IMAGE»

The Moscow offices of Yandex, the leading Russian search engine company, are an ideal embodiment of modernity – bright colors, state-of-theart technologies, and unusual architectural solutions.

The offices occupy seven floors and employ several partition systems, highlighting a dynamic style and a light

atmosphere, while at the same time maintaining a feel of spaciousness as much as possible.

Seeking to bring into life the architect's idea, some of the solutions were customized and specifically developed for this project. The partitions were installed under inclination, using sections of complex geometrical shapes. The meeting rooms feature NAYADA-Standart system, which is highly aesthetic and has excellent soundproofing characteristics.